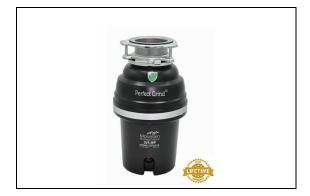

## **Product Info**

Manufacturer: Mountain Plumbing Products Style/Series: Perfect Grind Waste Disposer

## Attributes

Location : EHU - Kitchen - ADA , Owner's Lounge, Bowling Bar Product : MT666-3CFWD3B Dimensions: 5/8" W x 14-1/8" H Control: See EQ-04.22

<sup>Provide Manufacturer's warranty information
Provide manufacturer's assembly instructions including a list pf parts included in all shipments.
Olson Kundig owns all copyrights to the design of custom products. Photography of product is prohibited without the expressed written consent by Olson Kundig.
All drawings provided are for reference only, and not for construction</sup>