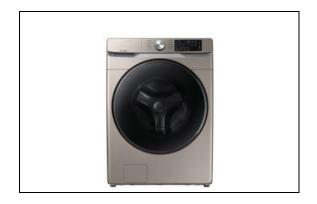

## **Product Info**

Manufacturer: Samsung Appliances

Style/Series: 4.5 CF Front Load Washer - Left Hinge

## **Attributes**

Location: ADA - Laundry Product: WF45R6100AC

Dimensions: 27" W x 38-3/4" H x 31-3/8" D

Finish: Champagne

Seattle, Washington

Olson Kundig

Provide Manufacturer's warranty information
Provide manufacturer's assembly instructions including a list pf parts included in all shipments.
Olson Kundig owns all copyrights to the design of custom products. Photography of product is prohibited without the expressed written consent by Olson Kundig.
All drawings provided are for reference only, and not for construction