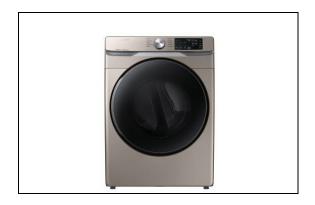

## **Product Info**

Manufacturer: Samsung Appliances

Style/Series: 7.5 CF Front Load Dryer - Right Hinge

Description: Electric Dryer

## **Attributes**

Location: ADA - Laundry Product: DVE45R6100C

**Dimensions:** 27" W x 38-3/4" H x 31-1/2" D

Finish: Champagne

**EQ-05.05** 

Seattle, Washington

Olson Kundig

Provide Manufacturer's warranty information
Provide manufacturer's assembly instructions including a list pf parts included in all shipments.
Olson Kundig owns all copyrights to the design of custom products. Photography of product is prohibited without the expressed written consent by Olson Kundig.
All drawings provided are for reference only, and not for construction