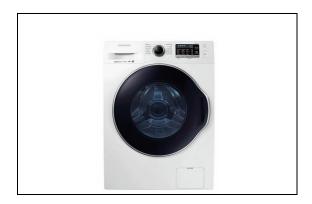

**EQ-05.06** 

Location: 9300 Marsac Avenue (B2 East Parcel), Park City, Utah Project Number: 20052

**Product Info** 

Manufacturer: Samsung Appliances

Style/Series: 24" 2.2 CF Front Load Stacking Washer - Left Hinge

Sales Rep

**Primary** 

Shay Devenport Email: Shay@mld.com Office Phone: 801-415-1610

**Attributes** 

Location: EHU - Laundry Product: WW22K6800AW

Dimensions: 23-5/8" W x 33-1/2" H x 26-5/8" D

Finish: White

Accessories: SKDH Samsung 24" Laundry Stacking Kit