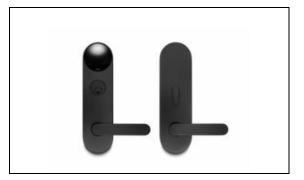

## **Product Info**

Manufacturer: Latch

Style/Series: Latch M **Description:** 

Privacy Door Lever

## Attributes

Location : Units, ADA/EHU - Entry Product : M Series Dimensions: 2.7"W x 9.7"L Finish: Black Exterior, Black Interior Lever Style: Standard Certifications: ADA Compliant

All drawings provided are for reference only, and not for construction