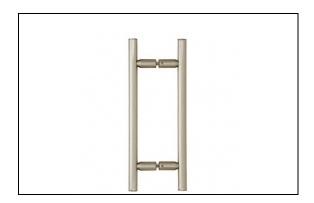

## **Product Info**

Manufacturer: CR Laurence Co.

Style/Series: 8" Ladder Style Back-to-Back Pull Handles

Description: Shower Door Pulls

## **Attributes**

Location: Units - Bath Product: LP8X8

Dimensions: 12" H x 2-1/4" Projection

PALETTE | FINISH OPTION

Air: TBD Earth: TBD

Seattle, Washington

Olson Kundig

Provide Manufacturer's warranty information
Provide manufacturer's assembly instructions including a list pf parts included in all shipments.
Olson Kundig owns all copyrights to the design of custom products. Photography of product is prohibited without the expressed written consent by Olson Kundig.
All drawings provided are for reference only, and not for construction