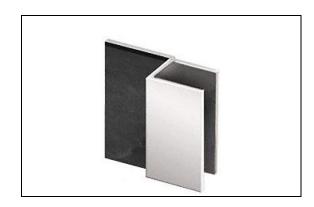

## **Product Info**

Manufacturer: CR Laurence Co.

Style/Series: Square Style Frameless Shower Door Stop

Description: Shower Door Stop

## **Attributes**

Location: Units - Bath Product Code: DSSQ1

Dimension: 2" W x 2" H x 29/64"

Color / Finish: TBD PALETTE | FINISH OPTION

Air: TBD Earth: TBD

Seattle, Washington

Olson Kundig

Provide Manufacturer's warranty information
Provide manufacturer's assembly instructions including a list pf parts included in all shipments.
Olson Kundig owns all copyrights to the design of custom products. Photography of product is prohibited without the expressed written consent by Olson Kundig.
All drawings provided are for reference only, and not for construction