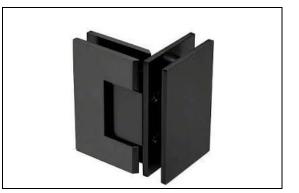

## Manufacturer: CR Laurence

Style/Series: Vienna 092 Series 90 Degree Glass-to-Glass Hinge **Description:** 

Shower Glass Door Hardware