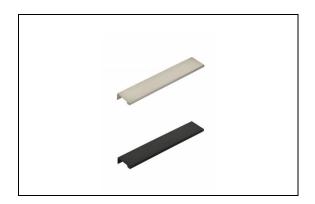

## **Product Info**

Manufacturer: Emtek

Style/Series: Cabinet Edge Pull

Description:

Casework Hardware

## **Attributes**

Location: ADA/EHU - Throughout

**Product: 87120** 

Dimension: 6" C-to-C, 7-1/4" Length, 1-3/4" Depth, 3/4"

Height

PALETTE | FINISH OPTION Air: Satin Nickel US 15 Earth: Flat Black US19

Seattle, Washington