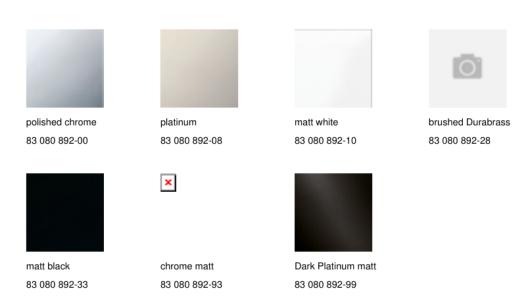

## Other finish variants

Other finishes on request (x-tra Service)

### **Attributes**

Location: Units - Bath **Product:** 83 080 892

**Dimension:** 33-5/8" W x 2-1/8" H x 2-1/8"" Dia

PALETTE | FINISH OPTION Air: Platinum Matte 06 Earth: Dark Platinum Matte 99

Seattle, Washington