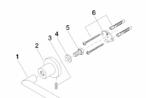

# Spare parts list

| No. | Item Number        | Name   | Quantity used |
|-----|--------------------|--------|---------------|
| 1   | 05 28 22 590 00-06 | bar    | 1             |
| 2   | 08 17 89 505-06    | holder | 2             |
| 3   | 04 31 11 113 00 90 | pin    | 2             |
| 4   | 09 30 11 046 90    | disc   | 2             |
| 5   | 09 30 30 071 90    | screw  | 2             |

05 17 20 739 00 90 fixing set 2

6

3/3