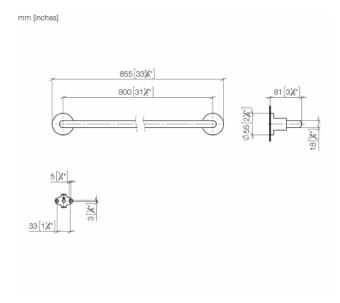

Bath - Tara.

Towel bar - platinum matt

Article number: 83 080 892-06

- gauge 800 mm
- width 855mm
- height 55 mm
- rosette Ø 55 mm
- 81 mm projection

platinum matt

Discontinued articles/items available to order until 31.12.9999

# Dimensional drawing

All details in mm / inch = mm x 0.0394

1/3

Bath - Tara.

Towel bar - platinum matt Article number: 83 080 892-06

Bath - Tara.

Towel bar - platinum matt

Article number: 83 080 892-06