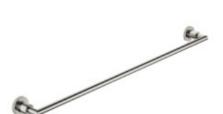

#### **Product Info**

Manufacturer: Dornbracht Bath & Kitchen

Style/Series: 33" Tara Towel Bar

Description: Bath Hardware

### **Attributes**

Location: Units - Bath **Product:** 83 080 892

**Dimension:** 33-5/8" W x 2-1/8" H x 2-1/8"" Dia

PALETTE | FINISH OPTION Air: Platinum Matte 06 Earth: Dark Platinum Matte 99

Seattle, Washington

Bath - Tara.

Towel bar - platinum matt

Article number: 83 080 892-06

- gauge 800 mm
- width 855mm
- height 55 mm
- rosette Ø 55 mm
- 81 mm projection

platinum matt

Discontinued articles/items available to order until 31.12.9999