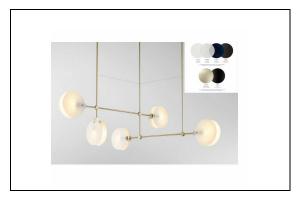

## **Product Info**

Manufacturer: FAIR Design

Style/Series: Nebulae 35 Chandelier **Description:** 

Pendant

## Attributes

Location : Penthouses - Dining Rooms Dimension: 65.2" W x 65.2" D x 23.6" Shade Height Metal Finish: Black Anodized Aluminum Glass Finish: G-BBL Configuration: Standard (Uniform Shades) Lamping (Included): 9W E27 LED, 820 Im, 3000K Warm White, Dimmable, ONLY (120V) E26 Lamp Holder Control: Manuf. recommends sourcing a rotary or push button dimmer with an adjustment dial capable of setting the dimming range of the fixture.