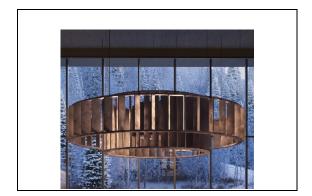

## **SOMMET BLANC**

LD-10 Location: 9300 Marsac Avenue (B2 East Parcel), Park City, Utah

IFC Issuance: 07/19/2024 Project Number: 20052

## **Product Info**

Manufacturer: TBD

Style/Series: CUSTOM CHANDELIER

**Attributes** 

Location: A/B Lobby

Finish/Color:

Dimensions: 15'-6" Dia. x 4'-0"H Color Temperature: 2700K

Wattage: TBD