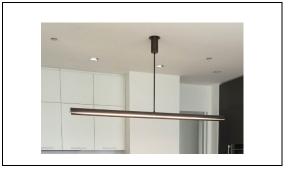

### **Product Info**

# Manufacturer: Mark Albrecht Studio Style/Series: ECLIPSE PENDANT

### Attributes

Location : Ski Valet Dimensions: 72"W x 5"D x 3.75"H Finish: Medium Bronze Overall Drop : TBD Voltage: 120V Color Temp: 2700K Dimmable : Yes

<sup>Provide Manufacturer's warranty information
Provide manufacturer's assembly instructions including a list pf parts included in all shipments.
Olson Kundig owns all copyrights to the design of custom products. Photography of product is prohibited without the expressed written consent by Olson Kundig.
All drawings provided are for reference only, and not for construction</sup>