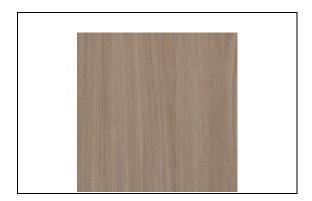

## **Product Info**

Manufacturer: Cleaf

Style/Series: Corteccia Laminate Panels

Description: Lockers and Walls

## **Attributes**

Location: Fitness Locker Rooms, W.C., Employee

Lockers

Product code: s173 Species: Chesnut

Dimension: Refer to dwgs, 19mm thick on casework,

8mm thick on walls Finish/Color: Cuneo

Cut:

Grain Orientation: Vertical