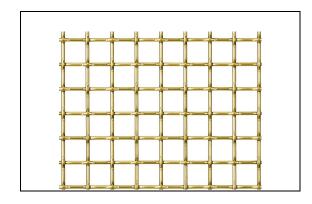

#### **Product Info**

Manufacturer: Banker Wire Style/Series: Brass Metal Mesh

Description: Wire Mesh

### **Attributes**

Location: Owner's Lounge

Product/Type: L-8 Fine Woven Mesh

Dimension/Panel Size: Refer to Dwgs, 96" x 1200" max

Gauge/Thickness: 0.126 overall

Finish/Coating: Brass **Openness:** 63.8%

**OPG:** 1/4"

Lockcrimp: .063 LCLC

Seattle, Washington

Olson Kundig

Provide Manufacturer's warranty information
Provide manufacturer's assembly instructions including a list pf parts included in all shipments.
Olson Kundig owns all copyrights to the design of custom products. Photography of product is prohibited without the expressed written consent by Olson Kundig.