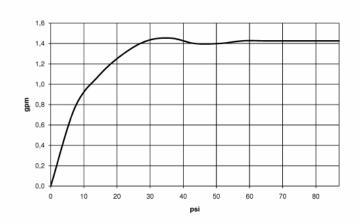

# Dimensional drawing

All dimensions in mm / inch = mm x 0,0394

Flow rate chart

Model/program/technical modifications and error excepted For more information see: www.dornbracht.com + 49 (0) 2371 88999 950 mail@dornbracht.com