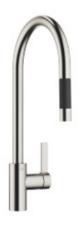

#### **Product Info**

Manufacturer: Dornbracht Bath & Kitchen Style/Series: Tara Ultra-Single Lever Mixer Pull-Down with Spray

Function

Kitchen - Tara Ultra Single-lever mixer pull-down with spray function - platinum matte Article number: 33 870 875-06 0010

- 9-1/2" Projection
- Swiveling spout 360°
- Optional restriction, swivels 110°
- Laminar and spray function
- Total height 19-5/8"
- 9-1/2" height to aerator/spout outlet
- 1-3/8" hole diameter
- 59" metal shower hose
- Sprayface with descaling system
- Water flow rate limited to max. 1.5 gpm
- lead-free
- Internal backflow preventer.

platinum matte

Discontinued items available to order until 31.12.9999

Kitchen - Tara Ultra Single-lever mixer pull-down with spray function - platinum matte Article number: 33 870 875-06 0010

2/4 3/7/2022

Kitchen - Tara Ultra Single-lever mixer pull-down with spray function - platinum matte Article number: 33 870 875-06 0010