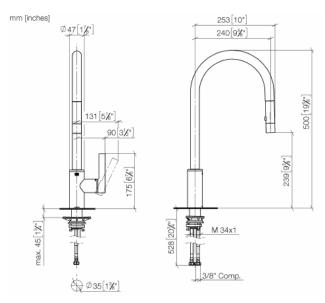

# Dimensional drawing

All dimensions in mm / inch = mm x 0,0394

Flow rate chart

Model/program/technical modifications and error excepted For more information see: www.dornbracht.com + 49 (0) 2371 88999 950 mail@dornbracht.com