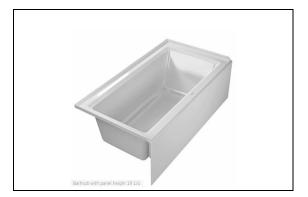

## Manufacturer: DURAVIT

Style/Series: Architec Bathtub with panel height 19 1/4" - Drain Left

**Description:** 

Bath Shower Combo

### Attributes

Location : EHU - Bathroom

Product Code: 700354

Dimensions: 60"L x 32"W

Finish: 00 White

Accessories: Waste and overflow brass, Chrome trim,

791255

<sup>Provide Manufacturer's warranty information
Provide manufacturer's assembly instructions including a list pf parts included in all shipments.
Olson Kundig owns all copyrights to the design of custom products. Photography of product is prohibited without the expressed written consent by Olson Kundig.
All drawings provided are for reference only, and not for construction</sup>