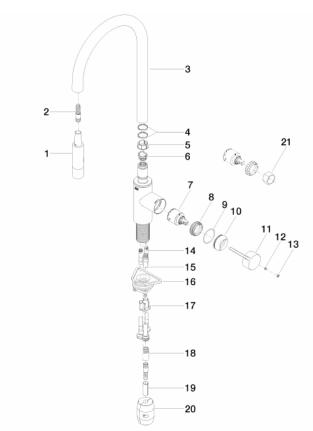

# Spare parts list

| Number | Item Number        | Designation | Number of units |
|--------|--------------------|-------------|-----------------|
| 1      | 04 12 11 148 00-06 | shower      | 1               |
| 2      | 04 30 02 120 00-85 | hose        | 1               |
| 3      | 90 28 22 304 00-06 | spout       | 1               |
| 4      | 09 28 10 160 90    | ring        | 2               |
| 5      | 09 18 40 186 90    | sleeve      | 1               |
| 6      | 09 30 11 203 90    | ring        | 1               |
| 7      | 90 15 05 062 00 90 | cartridge   | 1               |
| 8      | 09 23 10 072 90    | nut         | 1               |
| 9      | 09 14 10 190 90    | seal        | 1               |
| 10     | 09 28 30 030-06    | cover       | 1               |
| 11     | 09 20 87 020-06    | handle      | 1               |
| 12     | 09 31 11 063 90    | pin         | 1               |
| 13     | 90 31 20 087 00-06 | plug        | 1               |
| 14     | 04 30 04 103 00 90 | hose        | 2               |
| 15     | 04 28 20 067 00 90 | pipe        | 1               |
| 16     | 04 30 11 040 00 90 | fixing set  | 1               |
| 17     | 09 20 93 056 90    | insert      | 1               |
| 18     | 90 24 03 253 01 90 | adaptor     | 1               |
| 19     | 09 30 03 038 90    | hose        | 1               |
| 20     | 04 21 50 010 00 90 | accessories | 1               |
| 21     | 09 30 09 031 90    | key         | 1               |