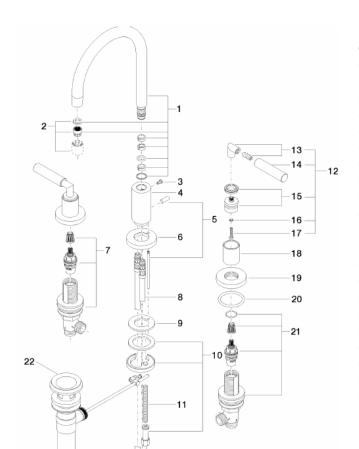

## Spare parts list

| Number | Item Number        | Designation                         | Number of units |
|--------|--------------------|-------------------------------------|-----------------|
| 1      | 90 28 22 213 02-06 | spout                               | 1               |
| 2      | 90 23 01 028 04-06 | aerator                             | 1               |
| 3      | 09 30 30 057 90    | screw                               | 1               |
| 4      | 09 11 10 087 10-06 | connection                          | 1               |
| 5      | 04 20 89 030 80-06 | pull-rod                            | 1               |
| 6      | 09 28 10 133-06    | ring                                | 1               |
| 7      | 90 17 11 040 51 90 | side panel                          | 1               |
| 8      | 04 30 04 019 00 90 | hose                                | 2               |
| 9      | 09 14 05 047 90    | seal                                | 1               |
| 10     | 04 30 11 038 00 90 | fixing set                          | 1               |
| 11     | 09 31 11 011 90    | pin                                 | 1               |
| 12     | 04 20 88 052 00-06 | handle                              | 2               |
| 13     | 04 18 20 022 00-06 | angle                               | 2               |
| 14     | 09 20 88 052-06    | handle                              | 2               |
| 15     | 90 12 12 007 00-06 | base                                | 2               |
| 16     | 09 30 11 029 90    | disc                                | 2               |
| 17     | 09 30 30 075 90    | screw                               | 2               |
| 18     | 09 21 02 140-06    | sleeve                              | 2               |
| 19     | 09 27 89 105-06    | rosette                             | 2               |
| 20     | 09 14 10 043 90    | seal                                | 2               |
| 21     | 90 17 11 040 50 90 | side panel                          | 1               |
| 22     | 04 11 01 023 00-06 | Drain US 1 1/4" -<br>platinum matte | 1               |