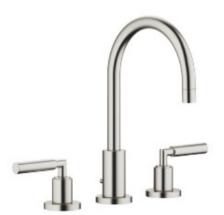

Three-hole lavatory mixer with drain - platinum matte

Article number: 20 713 882-06 0010

- 6-1/2" Projection
- Swiveling spout 360°
- Round aerated stream
- Total height 11-1/4"
- Height to aerator/spout outlet 6-3/8"
- Valve hole diameter 1-1/4"
- Spout hole diameter 1-3/8"
- Flange diameter 2-1/8"
- Water flow rate limited to max. 1.2 gpm
- lead-free
- · Suitable only for basins with overflow.

platinum matte

Discontinued items available to order until 31.12.9999

Three-hole lavatory mixer with drain - platinum matte

Article number: 20 713 882-06 0010