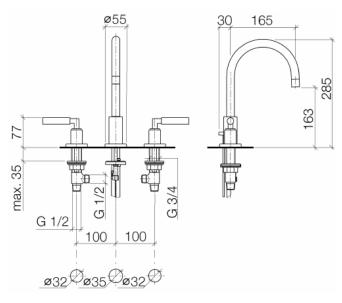

## Dimensional drawing

All dimensions in mm / inch = mm x 0,0394

## Spare parts list

| Number | Item Number        | Designation                         | Number of units |
|--------|--------------------|-------------------------------------|-----------------|
| 1      | 90 28 22 213 02-06 | spout                               | 1               |
| 2      | 90 23 01 028 04-06 | aerator                             | 1               |
| 3      | 09 30 30 057 90    | screw                               | 1               |
| 4      | 09 11 10 087 10-06 | connection                          | 1               |
| 5      | 04 20 89 030 80-06 | pull-rod                            | 1               |
| 6      | 09 28 10 133-06    | ring                                | 1               |
| 7      | 90 17 11 040 51 90 | side panel                          | 1               |
| 8      | 04 30 04 019 00 90 | hose                                | 2               |
| 9      | 09 14 05 047 90    | seal                                | 1               |
| 10     | 04 30 11 038 00 90 | fixing set                          | 1               |
| 11     | 09 31 11 011 90    | pin                                 | 1               |
| 12     | 04 20 88 052 00-06 | handle                              | 2               |
| 13     | 04 18 20 022 00-06 | angle                               | 2               |
| 14     | 09 20 88 052-06    | handle                              | 2               |
| 15     | 90 12 12 007 00-06 | base                                | 2               |
| 16     | 09 30 11 029 90    | disc                                | 2               |
| 17     | 09 30 30 075 90    | screw                               | 2               |
| 18     | 09 21 02 140-06    | sleeve                              | 2               |
| 19     | 09 27 89 105-06    | rosette                             | 2               |
| 20     | 09 14 10 043 90    | seal                                | 2               |
| 21     | 90 17 11 040 50 90 | side panel                          | 1               |
| 22     | 04 11 01 023 00-06 | Drain US 1 1/4" -<br>platinum matte | 1               |