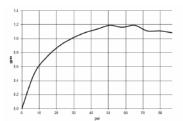

## Flow rate chart

Three-hole lavatory mixer with drain - platinum matte Article number: 20 713 882-06 0010