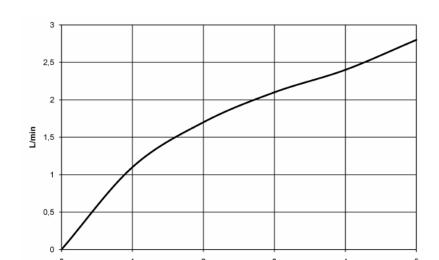

## Flow rate chart

Kitchen - Tara Ultra HOT & COLD WATER DISPENSER - platinum matte Article number: 17 861 875-06