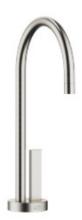

## Kitchen - Tara Ultra

HOT & COLD WATER DISPENSER - platinum matte

Article number: 17 861 875-06

- 5-3/4" Projection
- · Rigid, thermally insulated spout
- Laminar stream
- Total height 11-3/8"
- 7-1/8" height to aerator/spout outlet
- 1-3/8" hole diameter
- · Provides filtered, hot water, 199°F max. temperature
- · Provides filtered, cold water (not chilled)
- · Water flow rate limited to max. 0.5 gpm
- control unit for wall assembly (5-3/8" x 6-1/4" x 2-3/8")
- electronic valve
- plug-in power supply, 100-230 V, 50-60 Hz, 18 W, incl. country-specific adaptor set
- lead-free
- Fittings group in compliance with DIN 4109: 1
- Compatible with Insinkerator® hot water tank HWT300-F2000S. Tank and filter not supplied from Dornbracht. More information on tank and filter at www.insinkerator.com.
- In addition, the installation must be above a kitchen sink.
- We recommend replacing the filter cartridge every six months. Please see the installation manual for more information.
- Specification and technical data sheets can be found on www.dornbracht.com/professional

platinum matte

Discontinued items available to order until 31.12.9999

Kitchen - Tara Ultra

HOT & COLD WATER DISPENSER - platinum matte

Article number: 17 861 875-06