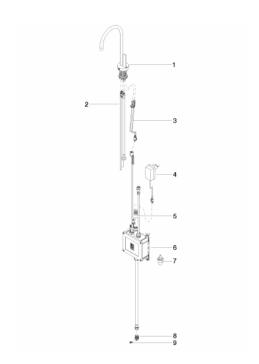

Kitchen - Tara Ultra HOT & COLD WATER DISPENSER - platinum matte

Article number: 17 861 875-06

| Number | Item Number        | Designation            | Number of units |
|--------|--------------------|------------------------|-----------------|
| 1      | 90 17 85 100 05-06 | fitting                | 1               |
| 2      | 90 30 04 067 00 90 | hose                   | 1               |
| 3      | 90 10 01 048 00 90 | electronic accessories | 1               |
| 4      | 04 10 01 246 00 90 | electronic accessories | 1               |
| 5      | 12 866 970 90      | adaptor                | 1               |
| 6      | 04 11 11 064 00 90 | electronic accessories | 1               |
| 7      | 90 24 04 291 00 90 | insert                 | 1               |
| 8      | 09 24 04 293 90    | nipple                 | 1               |
| 9      | 09 16 01 045 90    | ring                   | 1               |
|        |                    |                        |                 |