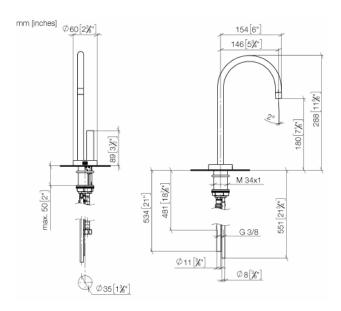

tronic valve
- plug-in power supply, 100-230 V, 50-60 Hz, 18 W, incl. country-specific adaptor set
- lead-free
- Fittings group in compliance with DIN 4109: 1
- Compatible with Insinkerator® hot water tank HWT300-F2000S. Tank and filter not supplied from Dornbracht. More information on tank and filter at www.insinkerator.com.
- In addition, the installation must be above a kitchen sink.
- We recommend replacing the filter cartridge every six months. Please see the installation manual for more information.
- Specification and technical data sheets can be found on www.dornbracht.com/professional



platinum matte

Discontinued items available to order until 31.12.9999



Kitchen - Tara Ultra

HOT & COLD WATER DISPENSER - platinum matte

Article number: 17 861 875-06

## Dimensional drawing



All dimensions in mm / inch = mm x 0,0394

## Flow rate chart





Kitchen - Tara Ultra HOT & COLD WATER DISPENSER - platinum matte Article number: 17 861 875-06

## Other surface finishes



polished chrome 17 861 875-00



platinum 17 861 875-08



Brushed Durabrass 17 861 875-28



black matte 17 861 875-33



Dark Platinum matte 17 861 875-99

More custom finish options are available via special production (xTra Service). Please see our finish matrix for availability and pricing or contact a Dornbracht representative.



Kitchen - Tara Ultra HOT & COLD WATER DISPENSER - platinum matte

Article number: 17 861 875-06





| Number | Item Number        | Designation            | Number of units |
|--------|--------------------|------------------------|-----------------|
| 1      | 90 17