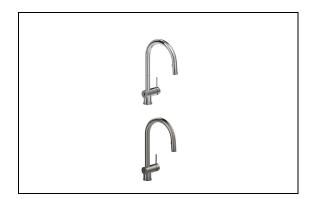

## **Product Info**

Manufacturer: Riobel

Style/Series: Azure Pull Down Touchless Kitchen Faucet with C-Spout

Sales Rep

**Primary** Shea Jackson

Email: shea.j@earthelements.com Office Phone: 323.422.7091

**Attributes** 

Location: EHU - Kitchen Product: AZ211SS

Dimensions: 16-5/8" H x 10-5/8" Projection

Finish: Stainless Steel

Seattle, Washington

Olson Kundig

Provide Manufacturer's warranty information
Provide manufacturer's assembly instructions including a list pf parts included in all shipments.
Olson Kundig owns all copyrights to the design of custom products. Photography of product is prohibited without the expressed written consent by Olson Kundig.
All drawings provided are for reference only, and not for construction