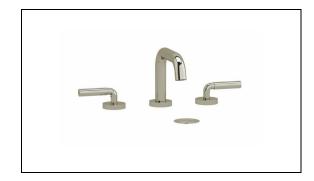

## **Product Info**

Manufacturer: Riobel

Style/Series: Riu Widespread Lavatory Faucet with U-Spout

Sales Rep

**Primary** Shea Jackson

Email: shea.j@earthelements.com Office Phone: 323.422.7091

**Attributes** 

Location: EHU - Bathroom Product Code: RUSQ08LPN

Dimensions: 5-1/8" H x 6-7/8" Projection

Lever: With Lever Handles Finish: Polished Nickel

Seattle, Washington

Olson Kundig

Provide Manufacturer's warranty information
Provide manufacturer's assembly instructions including a list pf parts included in all shipments.
Olson Kundig owns all copyrights to the design of custom products. Photography of product is prohibited without the expressed written consent by Olson Kundig.