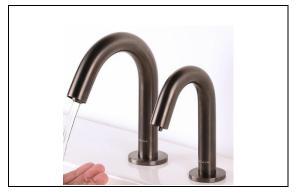

## **Product Info**

Manufacturer: Lacava Bath Furnishings

Style/Series: Zoom Soap Dispenser Description:

Deck Mount Soap Dispenser

## Attributes

Location : Public Restrooms Product : EX13 Dimensions: H: 5-1/2", Spout: 3-5/8" Finish: TI - Titanium

<sup>Provide Manufacturer's warranty information
Provide manufacturer's assembly instructions including a list pf parts included in all shipments.
Olson Kundig owns all copyrights to the design of custom products. Photography of product is prohibited without the expressed written consent by Olson Kundig.
All drawings provided are for reference only, and not for construction</sup>