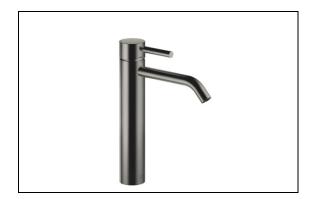

## **Product Info**

Manufacturer: Dornbracht Bath & Kitchen Style/Series: META Single-lever basin mixer

## **Attributes**

Location: Spa Treatment Rooms Product Code: 33 539 660-99

Dimension:

Color/Finish: Brushed Dark Platinum

Accessories/Parts:

PL-01.11

Seattle, Washington

Olson Kundig