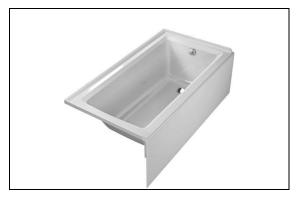

# Manufacturer: DURAVIT

Style/Series: Architec Bathtub with panel height 19 1/4" - Drain Right **Description:** 

Bath Shower Combo

### Attributes

Location : EHU - Bathroom

Product Code: 700353

Dimensions: 60"L x 32"W

Finish: 00 White

Accessories: Waste and overflow brass, Chrome trim,

791255

<sup>Provide Manufacturer's warranty information
Provide manufacturer's assembly instructions including a list pf parts included in all shipments.
Olson Kundig owns all copyrights to the design of custom products. Photography of product is prohibited without the expressed written consent by Olson Kundig.
All drawings provided are for reference only, and not for construction</sup>