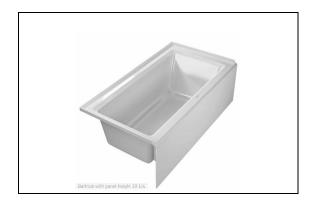

## **Product Info**

Manufacturer: DURAVIT

Style/Series: Architec Bathtub with panel height 19 1/4" - Drain Left

Description:

Bath Shower Combo

## **Attributes**

Location: EHU - Bathroom Product Code: 700354 Dimensions: 60"L x 32"W

Finish: 00 White

Accessories: Waste and overflow brass, Chrome trim,

791255

Seattle, Washington

Olson Kundig

Provide Manufacturer's warranty information
Provide manufacturer's assembly instructions including a list pf parts included in all shipments.
Olson Kundig owns all copyrights to the design of custom products. Photography of product is prohibited without the expressed written consent by Olson Kundig.
All drawings provided are for reference only, and not for construction