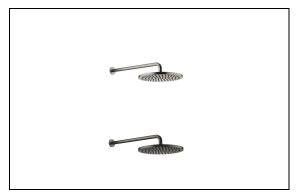

### **Product Info**

Manufacturer: Dornbracht Bath & Kitchen Style/Series: Wall-Mounted Rain Shower

### Attributes

Location : Units - Primary & Secondary Bath, Fitness, Lockers, Spa

Product: 28 679 970 Dimension: 11-3/4" Diameter x 17-3/4" Projection

Shower - Lissé Rain shower wall-mounted - Dark Platinum matte Article number: 28 679 970-99 0010

- 17-3/4" Projection
- Stream: Rain
- Descaling system
- Rain shower Ø 11-3/4"
- Flange diameter 2-3/8"
- 1/2" connection
- Water flow rate limited to max. 1.8 gpm