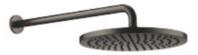

Shower - Lissé Rain shower wall-mounted - Dark Platinum matte Article number: 28 679 970-99 0010

- 17-3/4" Projection
- Stream: Rain
- Descaling system
- Rain shower Ø 11-3/4"
- Flange diameter 2-3/8"
- 1/2" connection
- Water flow rate limited to max. 1.8 gpm

## Dimensional drawing

Model/program/technical modifications and error excepted For more information see: www.dornbracht.com + 49 (0) 2371 88999 950 mail@dornbracht.com

Shower - Lissé Rain shower wall-mounted - Dark Platinum matte Article number: 28 679 970-99 0010

2/4 3/8/2022

Shower - Lissé Rain shower wall-mounted - Dark Platinum matte Article number: 28 679 970-99 0010