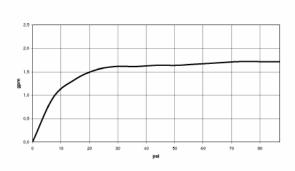

All dimensions in mm / inch = mm x 0,0394

Flow rate chart

Model/program/technical modifications and error excepted For more information see: www.dornbracht.com + 49 (0) 2371 88999 950 mail@dornbracht.com

Shower - Lissé Rain shower wall-mounted - Dark Platinum matte Article number: 28 679 970-99 0010

- 17-3/4" Projection
- Stream: Rain
- Descaling system
- Rain shower Ø 11-3/4"
- Flange diameter 2-3/8"
- 1/2" connection
- Water flow rate limited to max. 1.8 gpm