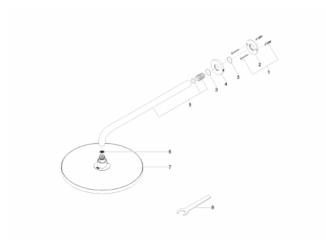

# Spare parts list

| Number | Item Number        | Designation | Number of units |
|--------|--------------------|-------------|-----------------|
| 1      | 04 30 31 032 00 90 | fixing set  | 1               |
| 2      | 09 17 20 120 90    | holder      | 1               |
| 3      | 09 14 10 150 90    | seal        | 2               |
| 4      | 09 27 97 015-99    | rosette     | 1               |
| 5      | 90 11 03 070 00-99 | pipe        | 1               |
| 6      | 09 23 01 075 90    | insert      | 1               |
| 7      | 04 12 05 091 10-99 | shower      | 1               |
| 8      | 09 30 09 069 90    | key         | 1               |
|        |                    |             |                 |