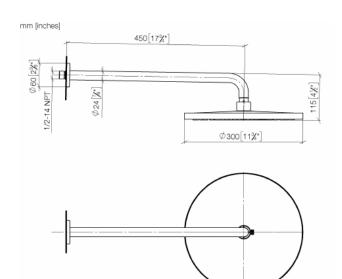

## Dimensional drawing

Model/program/technical modifications and error excepted For more information see: www.dornbracht.com + 49 (0) 2371 88999 950 mail@dornbracht.com

Shower - Lissé Rain shower wall-mounted - Dark Platinum matte Article number: 28 679 970-99 0010

All dimensions in mm / inch = mm x 0,0394

Flow rate chart

Model/program/technical modifications and error excepted For more information see: www.dornbracht.com + 49 (0) 2371 88999 950 mail@dornbracht.com

### Attributes

Location : Units - Primary & Secondary Bath, Fitness, Lockers, Spa

Product: 28 679 970 Dimension: 11-3/4" Diameter x 17-3/4" Projection

Shower - Lissé Rain shower wall-mounted - Dark Platinum matte Article number: 28 679 970-99 0010

- 17-3/4" Projection
- Stream: Rain
- Descaling system
- Rain shower Ø 11-3/4"
- Flange diameter 2-3/8"
- 1/2" connection
- Water flow rate limited to max. 1.8 gpm