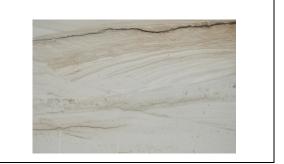

## **Product Info**

Manufacturer: ABC Stone Worldwide

Style/Series: Mont Blanc Quartzite **Description:** 

Stone Countertop & Walls

## Attributes

Location : Units - Kitchen Slab Dimension: Varies, 80"x40" - 120" x 70" Thickness: 3cm, 3/4"; See Drawings Finish: Honed Sealant: Dry Treat Sealer or Equivalent Edge Profile: Mitred (Refer to Drawings), 1/8" Ease Slab/Block Review: Required by Designer