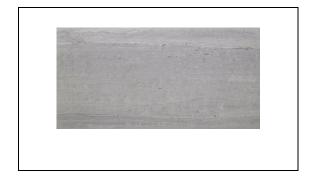

## **Product Info**

Manufacturer: ABC Stone

Style/Series: Thala Grey Limestone

Description: Stone Countertop

## **Attributes**

Location: Units - Primary Bathroom Slab Dimension: Refer to Drawings

Thickness: 2cm Minimum

Finish: Honed

Sealant: Dry Treat Sealant or Equivalent

Edge Profile: Mitred (Refer to Drawings), 1/8" Ease