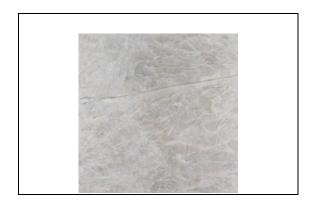

## **Product Info**

Manufacturer: By G.C.

Style/Series: Madreperola Quartzite

Description: Stone Countertop

## **Attributes**

Location: Units - Secondary Bath Slab Dimension: Refer to Drawings

Thickness: 2cm Minimum

Finish: Honed

Sealant: Dry Treat Sealant or Equivalent

Edge Profile: Mitred (Refer to Drawings), 1/8" Ease