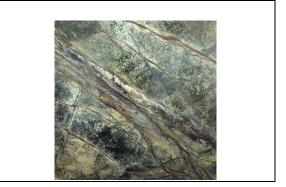

## Product Info

Manufacturer: Crocodile Rocks Style/Series: Autumn Green **Description:** Backbar Wall

## Attributes

Location : Owner's Lounge Product : Autum Green Slab Dimension: 80"L x 40"W - 120"L x 70"W Thickness: 2cm Finish: Leathered Sealant: Dry treat sealant or equivalent Edge Profile: Mitred (Refer to Drawings), 1/8" Ease Layout: Slab, Vein match when possible Grout: TBD Slab/Block Review: Required by Designer