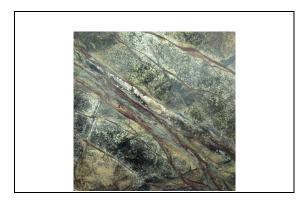

## **Product Info**

Manufacturer: Crocodile Rocks Style/Series: Autumn Green

Description: Countertop

## **Attributes**

Location: Owner's Lounge Product : Autum Green

Slab Dimension: 80"L x 40"W - 120"L x 70"W

Thickness: 2cm Finish: Honed

Sealant: Dry treat sealant or equivalent

Edge Profile: Mitred (Refer to Drawings), 1/8" Ease

Layout: Slab, vein matched when possible

Grout: TBD

Slab/Block Review: Required by Designer

Seattle, Washington Olson Kundig

Provide Manufacturer's warranty information
Provide manufacturer's assembly instructions including a list pf parts included in all shipments.
Olson Kundig owns all copyrights to the design of custom products. Photography of product is prohibited without the expressed written consent by Olson Kundig.
All drawings provided are for reference only, and not for construction