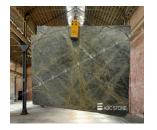

## **Product Info**

Manufacturer: Crocodile Rocks Style/Series: Autumn Green

Description: Countertop

## **Attributes**

Location: Owner's Lounge Product : Autum Green

Slab Dimension: 80"L x 40"W - 120"L x 70"W

Thickness: 2cm Finish: Honed

Sealant: Dry treat sealant or equivalent

Edge Profile: Mitred (Refer to Drawings), 1/8" Ease

Layout: Slab, vein matched when possible

Grout: TBD

Slab/Block Review: Required by Designer

Seattle, Washington Olson Kundig

Provide Manufacturer's warranty information
Provide manufacturer's assembly instructions including a list pf parts included in all shipments.
Olson Kundig owns all copyrights to the design of custom products. Photography of product is prohibited without the expressed written consent by Olson Kundig.
All drawings provided are for reference only, and not for construction