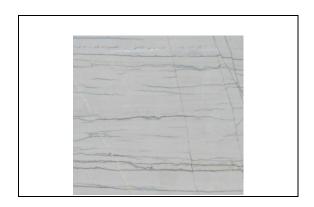

## **Product Info**

Manufacturer: ABC Stone Worldwide Style/Series: Classic White Quartzite

Description: **Bath Countertops** 

## **Attributes**

Location: Spa, Fitness, Locker Rooms

Type/Species: Quartzite

Slab Dimension: Refer to drawings

Finish: Honed Tickness: 2cm

Sealant: Dry treat sealant or equivalent Slab/Block Review: Required by designer Edge Profile: Mitred (refer to drawings) 1/8" Ease