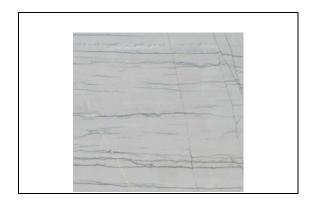

## **Product Info**

Manufacturer: ABC Stone Worldwide Style/Series: Classic White Quartzite

Description: Fireplace Hearth

## **Attributes**

Location: Spa Lounge Hearth Type/Species: Quartzite

Slab Dimension: Refer to drawings

Finish: Leathered Thickness: 2cm

Sealant: Dry treat sealant or equivalent Slab/Block Review: Required by designer Edge Profile: Mitred (refer to drawings)1/8" Ease