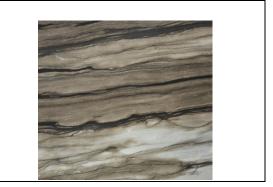

## **Product Info**

Manufacturer: ABC Stone Style/Series: Sequoia Brown Quartzite

## Attributes

Location : Apres Ski Lounge casework countertops Type/Species: Quartzite Slab Dimension: Refer to drawings Finish: Honed Thickness: 2cm Sealant: Dry treat sealant or equivalent Slab/Block Review: Required by designer Edge Profile: Mitred (Refer to drawings) 1/8"Ease