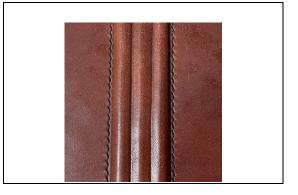

## Attributes

Location : Owner's Lounge Model/Product No.: Medium Brown Bridle Dimension/Panel Size : See Drawings Thickness: 4/5 oz Color/Finish: Medium Brown Briddle Sealer: TBD Installation: Channel Tufted, See drawings