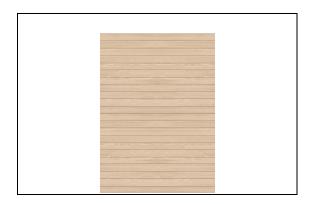

#### **Product Info**

Manufacturer: Patrick Lumber Style/Series: CVG Western Hemlock

Description: Solid Wood Ceilings

### **Attributes**

Location: Units - Throughout (Except Secondary Spaces

Dimension: 7.25" Width, 8' Minimum Random Lengths

Thickness: TBD

Species: Western Hemlock Cut: Vertical Grain, Clear Grading: Grade A

Edges: T&G Bevel, No Radius

Finish: Satin Clear Coat to Match Architect's Sample

Surface Treatment: Wire Brush

Fire Rating: Class C