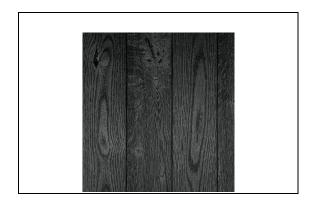

## **Attributes**

Location: Units - Entry

Product code: Species: Oak

Dimension: Refer to dwgs Finish/Color : Shou sugi ban

Cut:

**Grain Orientation:** Panel Matching:

Edges:

**Surface Treatment:** 

## Notes

Contractor to submit samples. Provide Multiple samples to have an aesthetic range and quality to be approved by OK. Prior to final fabrication.

• All drawings provided are for reference only, and not for construction