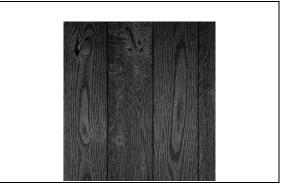

## Attributes

Location : Units - Entry Product code : Species: Oak Dimension: Refer to dwgs Finish/Color : Shou sugi ban Cut: Grain Orientation: Panel Matching: Edges: Surface Treatment: Fire Rating: Grading: