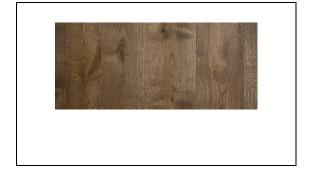

## **Product Info**

Manufacturer: By G.C. Style/Series: Oak Description:

Wood Portals in Apres Ski

## **Attributes**

Location: Apres Ski Portals Product/Species: Oak **Dimension:** Refer to Dwgs

Cut: Plain Sawn Grading: Grade A Finish: Brushed Natural

Surface Treatment: Sealed for moisture

Fire Rating: TBD