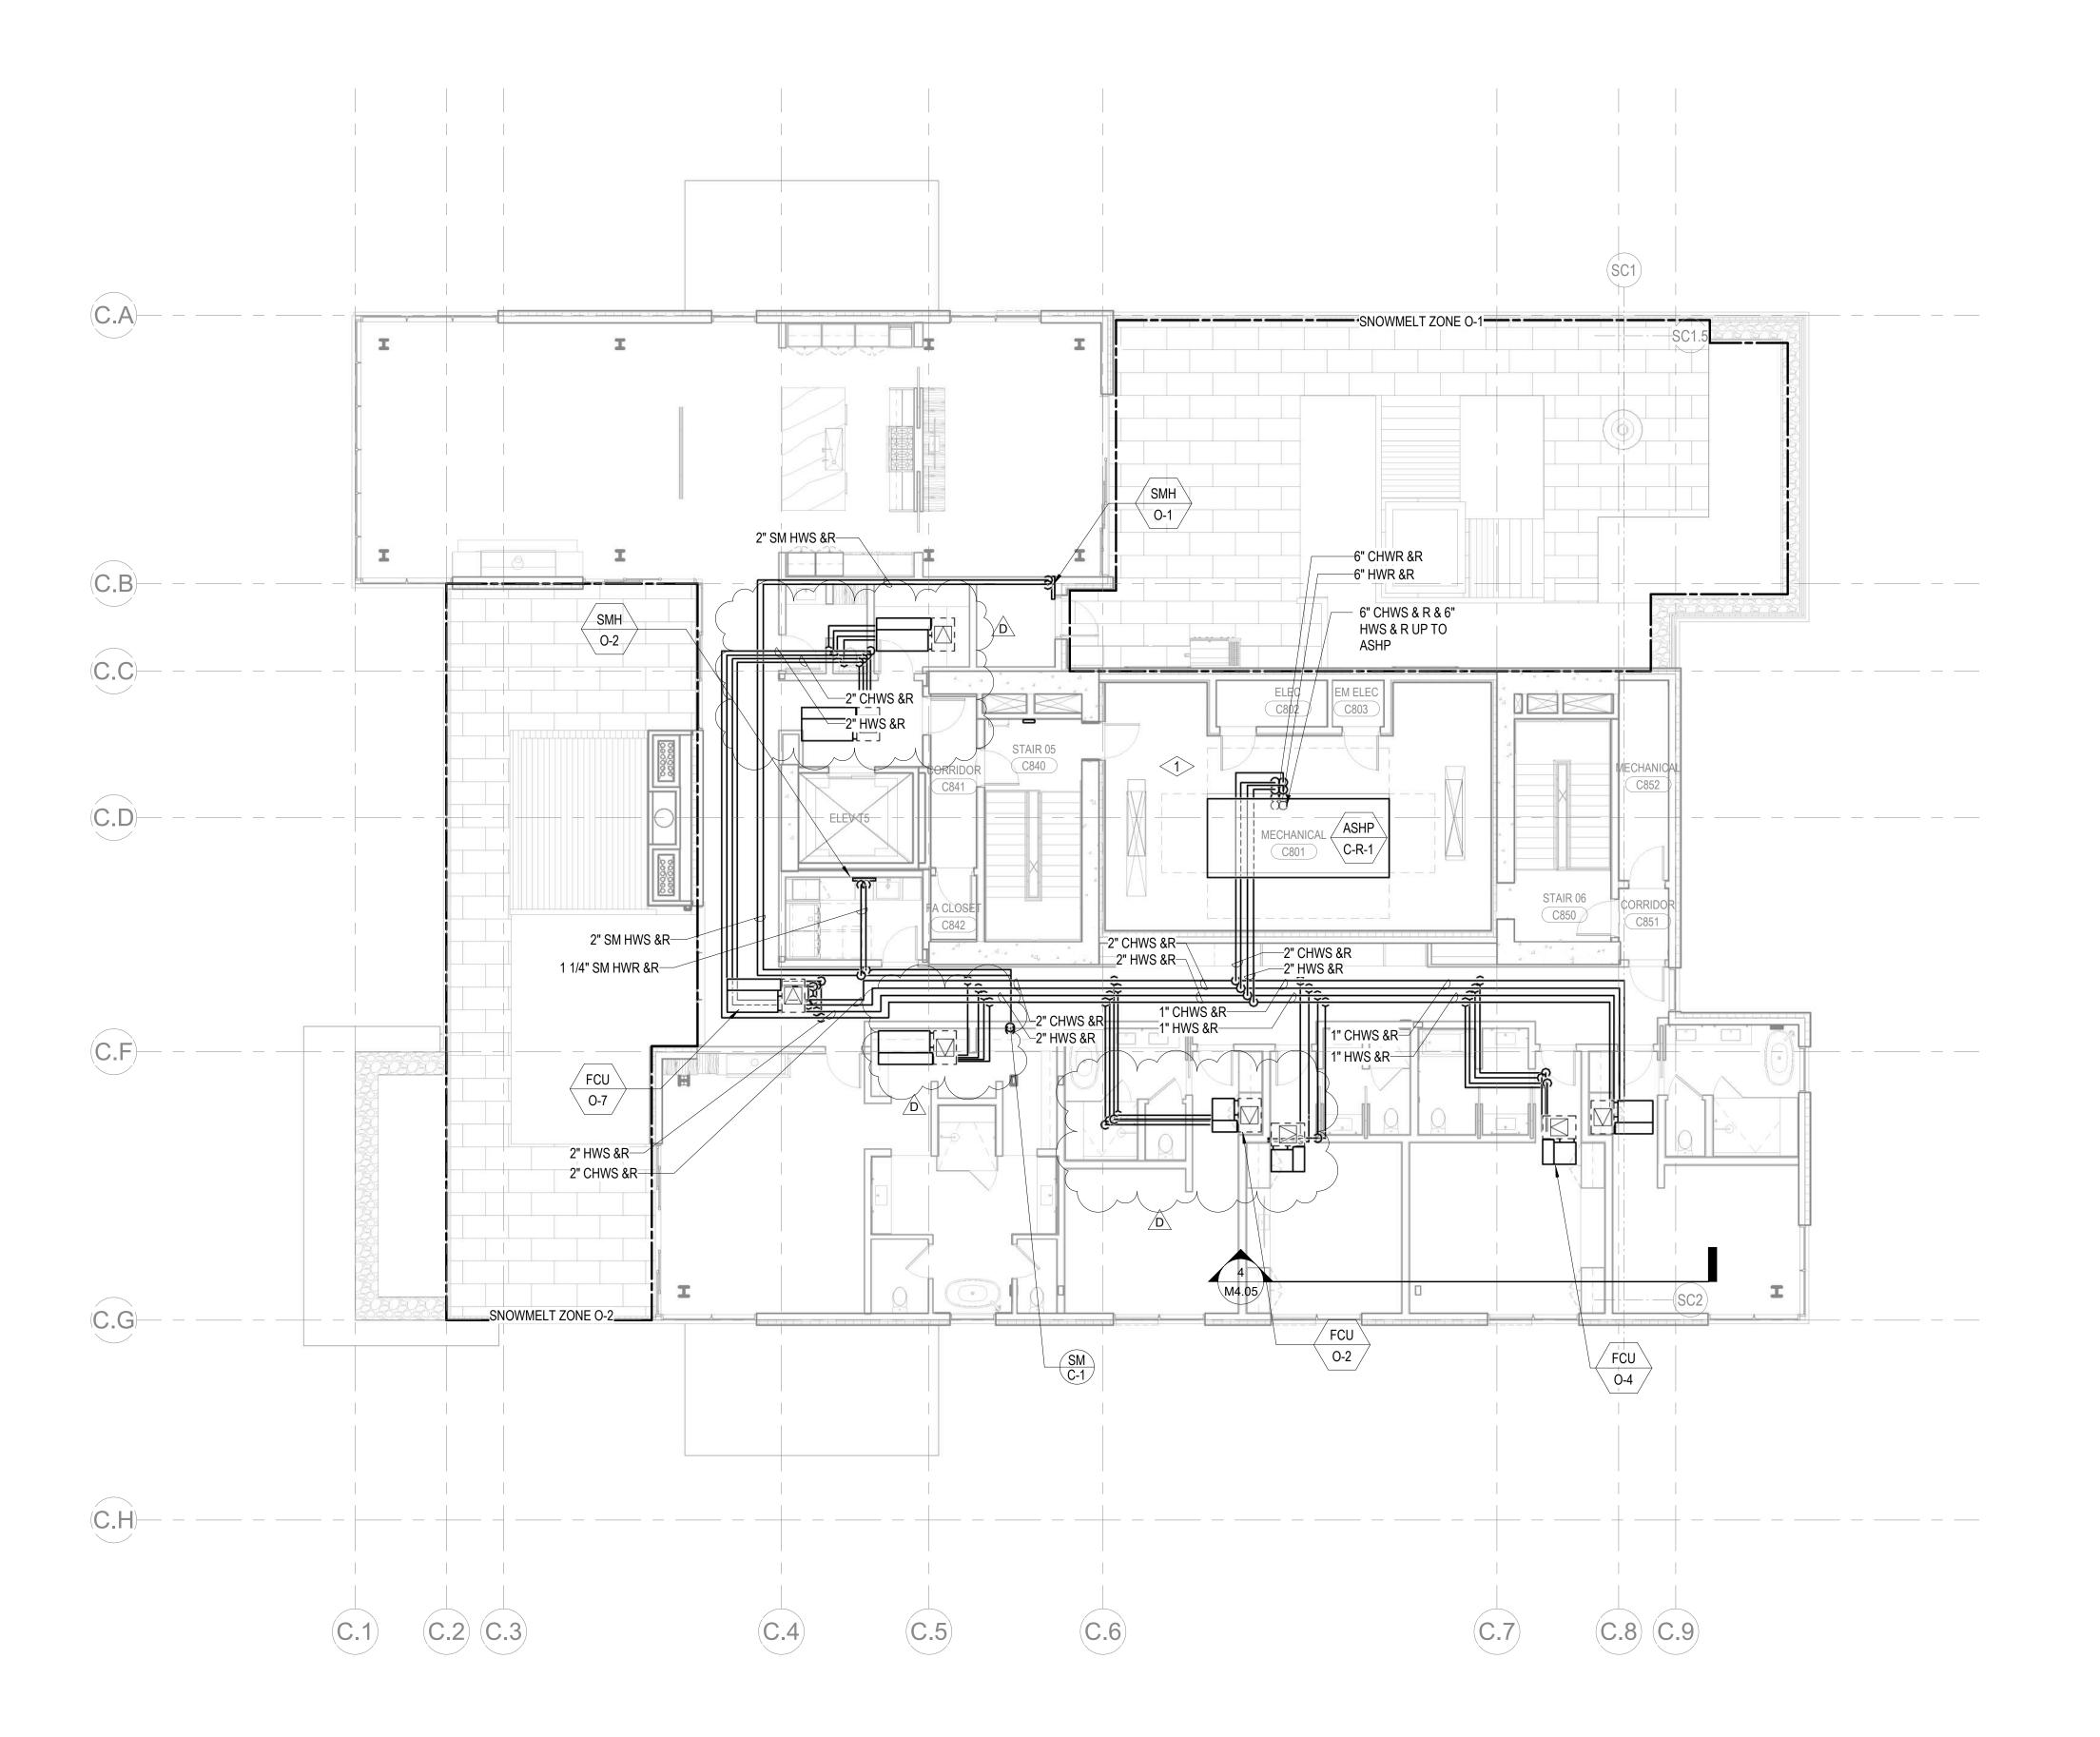

1 TOWER C - LEVEL 8 MECHANICAL PIPING PLAN

SCALE: 1/8" = 1'-0"

## **SHEET NOTES:**

- A. ALL BRANCH PIPING SIZE OF CHILLED WATER AND HOT WATER TO FAN COIL UNIT IS 1" UNLESS OTHERWISE NOTED.
- B. ALL BRANCH PIPING SIZE OF HOT WATER TO FAN POWERED TERMINAL UNIT IS 1" UNLESS OTHERWISE NOTED.
- C. ROUTE 3/4" CONDENSATE FROM FPTS AND FCUS TO NEAREST SINK TAILPIECE PER DETAIL M5.06/8.

## # NUMBERED NOTES:

1 PROVIDE HEAT TRACE ON ALL EXPOSED PIPING. REFER TO ELECTRICAL DRAWINGS FOR 120/1 CONNECTION

Reserved for permit stamp

• —

| Pool Consultant<br>Cloward H20<br>2696 N University Ave, Suite 290<br>Provo, UT 84604                  |
|--------------------------------------------------------------------------------------------------------|
| Landscape Architect EPG Design 6949 South High Tech Drive, Suite 100 Midvale, Utah 84047               |
| Specifications Writer Friday Group 88 Mainelli Road Middlebury, VT                                     |
| Code Consultant Holmes 600 1st Avenue, Suite 200A Seattle, WA 98104                                    |
| Fire Protection Engineer Jensen Hughes One Research Drive, Suite 305C Westborough, MA 01581            |
| Vertical Transportation Consulatant Lerch Bates 19515 North Creek Parkway, Suite 304 Bothell, WA 98011 |
| Structural Engineer  Magnusson Klemencic Associates 1301 5th Ave, Suite 3200 Seattle, WA 98101         |
| <u>Lighting Designer</u> O- 1319 SE MLK Blvd, Suite 210 Portland, Oregon 97219                         |
| Building Envelope Consultant RDH 2101 N 34th St Seattle, WA 98103                                      |
| Accessibility Consultant Studio Pacifica 2144 Westlake Ave N, Suite F Seattle, WA 98109                |

IFC Set 3 of 3 05/31/2024

TOWER C - LVL 8 MECHANICAL PIPING PLAN M3.2C.18