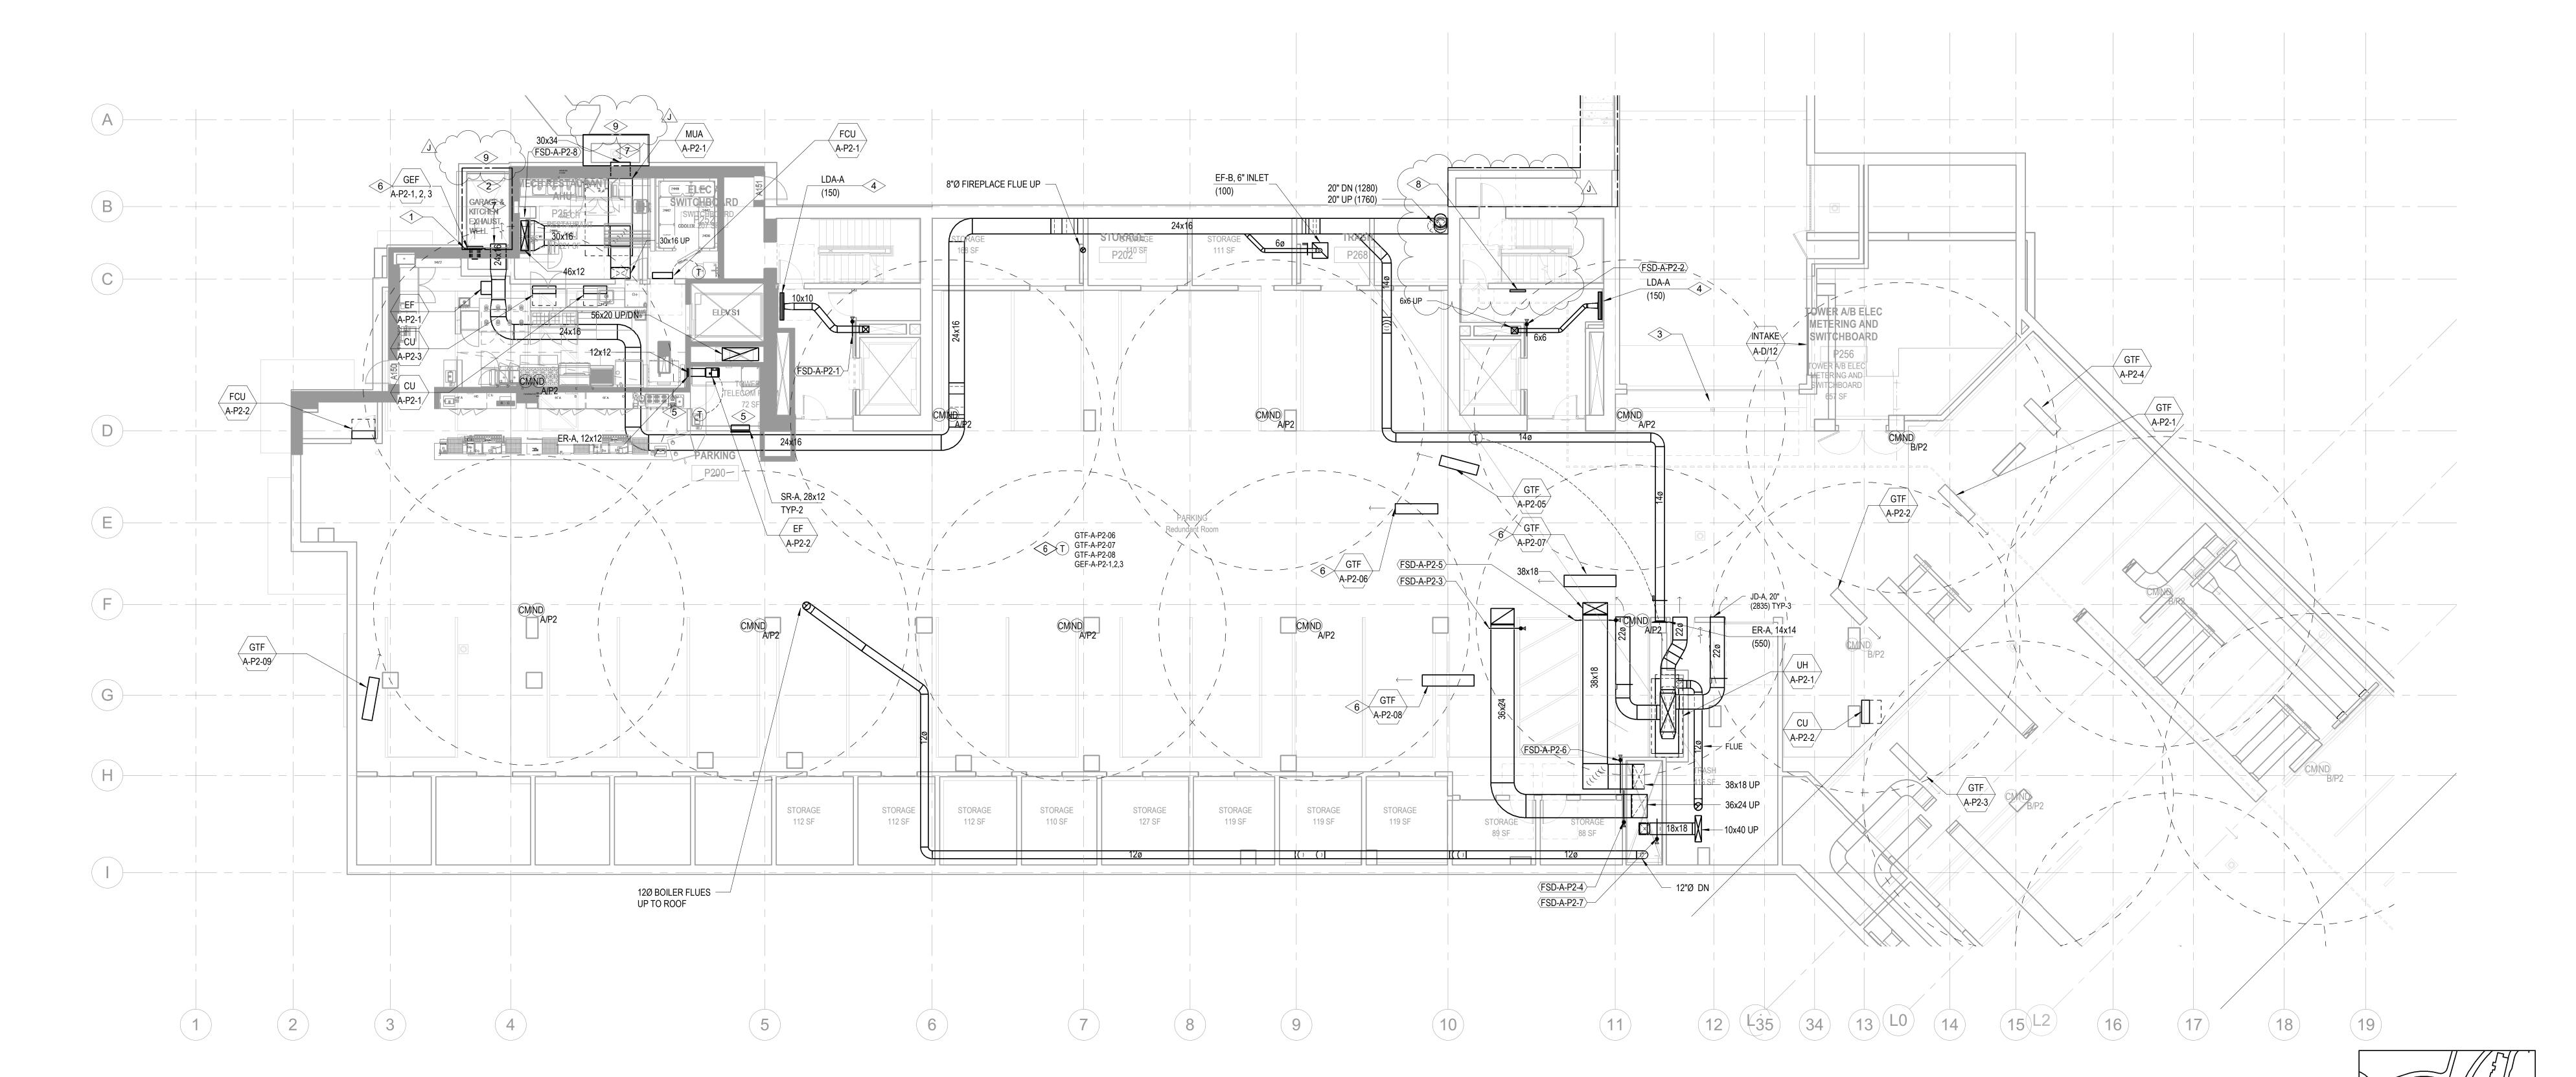

REFER TO M2.4 SERIES FOR ENLARGED PLANS. FIREPLACE FLUE ROUTING SHOWN FOR REFERENCE. REFER TO ENLARGED UNIT PLANS FOR ROUTING

THE SLAB TO MAINTAIN 8'-6" CLEARANCES FOR VEHICLES.

- AND SIZING DETAIL. MECHANICAL EQUIPMENT SHOWN FOR REFERENCE. REFER TO ENLARGED UNIT PLANS FOR DETAIL. ALL DUCTS AND EQUIPMENT LOCATED IN THE GARAGE SHALL BE INSTALLED TIGHT TO UNDERSIDE OF
- # NUMBERED NOTES:
- GARAGE EXHAUST FANS TO BE STACKED AT THE EXHAUST WELL WALL UNDER THE DUCT PENETRATIONS SHOWN. SEE DETAIL-7, SHEET M5.01.
- SEE ARCHITECTURAL DRAWINGS FOR EXHAUST WELL INFORMATION.
- ARCHITECT TO PROVIDE 41-SQFT NFA GARAGE INTAKE.
- FSD ACCESS IN ELECTRICAL ROOM. DISCHARGE AND/OR INTAKE ABOVE CEILING PLENUM. PROTECT OPENING WITH WMS
- COORDINATE LOCATION OF THERMOSTAT WITH LOCATION OF KITCHEN CONDENSING UNITS. SUSPEND THERMOSTAT APPX. 6" FROM BOTTOM OF SLAB. SEE FAN SCHEDULES FOR CONTROL OPERATION OF GTF-A-P2-06, GTF-A-P2-07, GTF-A-P2-08, AND
- 8 FUTURE SNOWMELT HEADER LOCATION, RADIANT HYDRONIC SNOWMELT SYSTEM TO BE DESIGN-BUILD BY

IFC Set 3 of 3 5/31/2024

TOWER A - LVL P2 MECHANICAL DUCT PLAN M2.2A.02

TOWER A - PARKING LEVEL 2 MECHANICAL DUCT PLAN

SCALE: 1/8" = 1'-0"