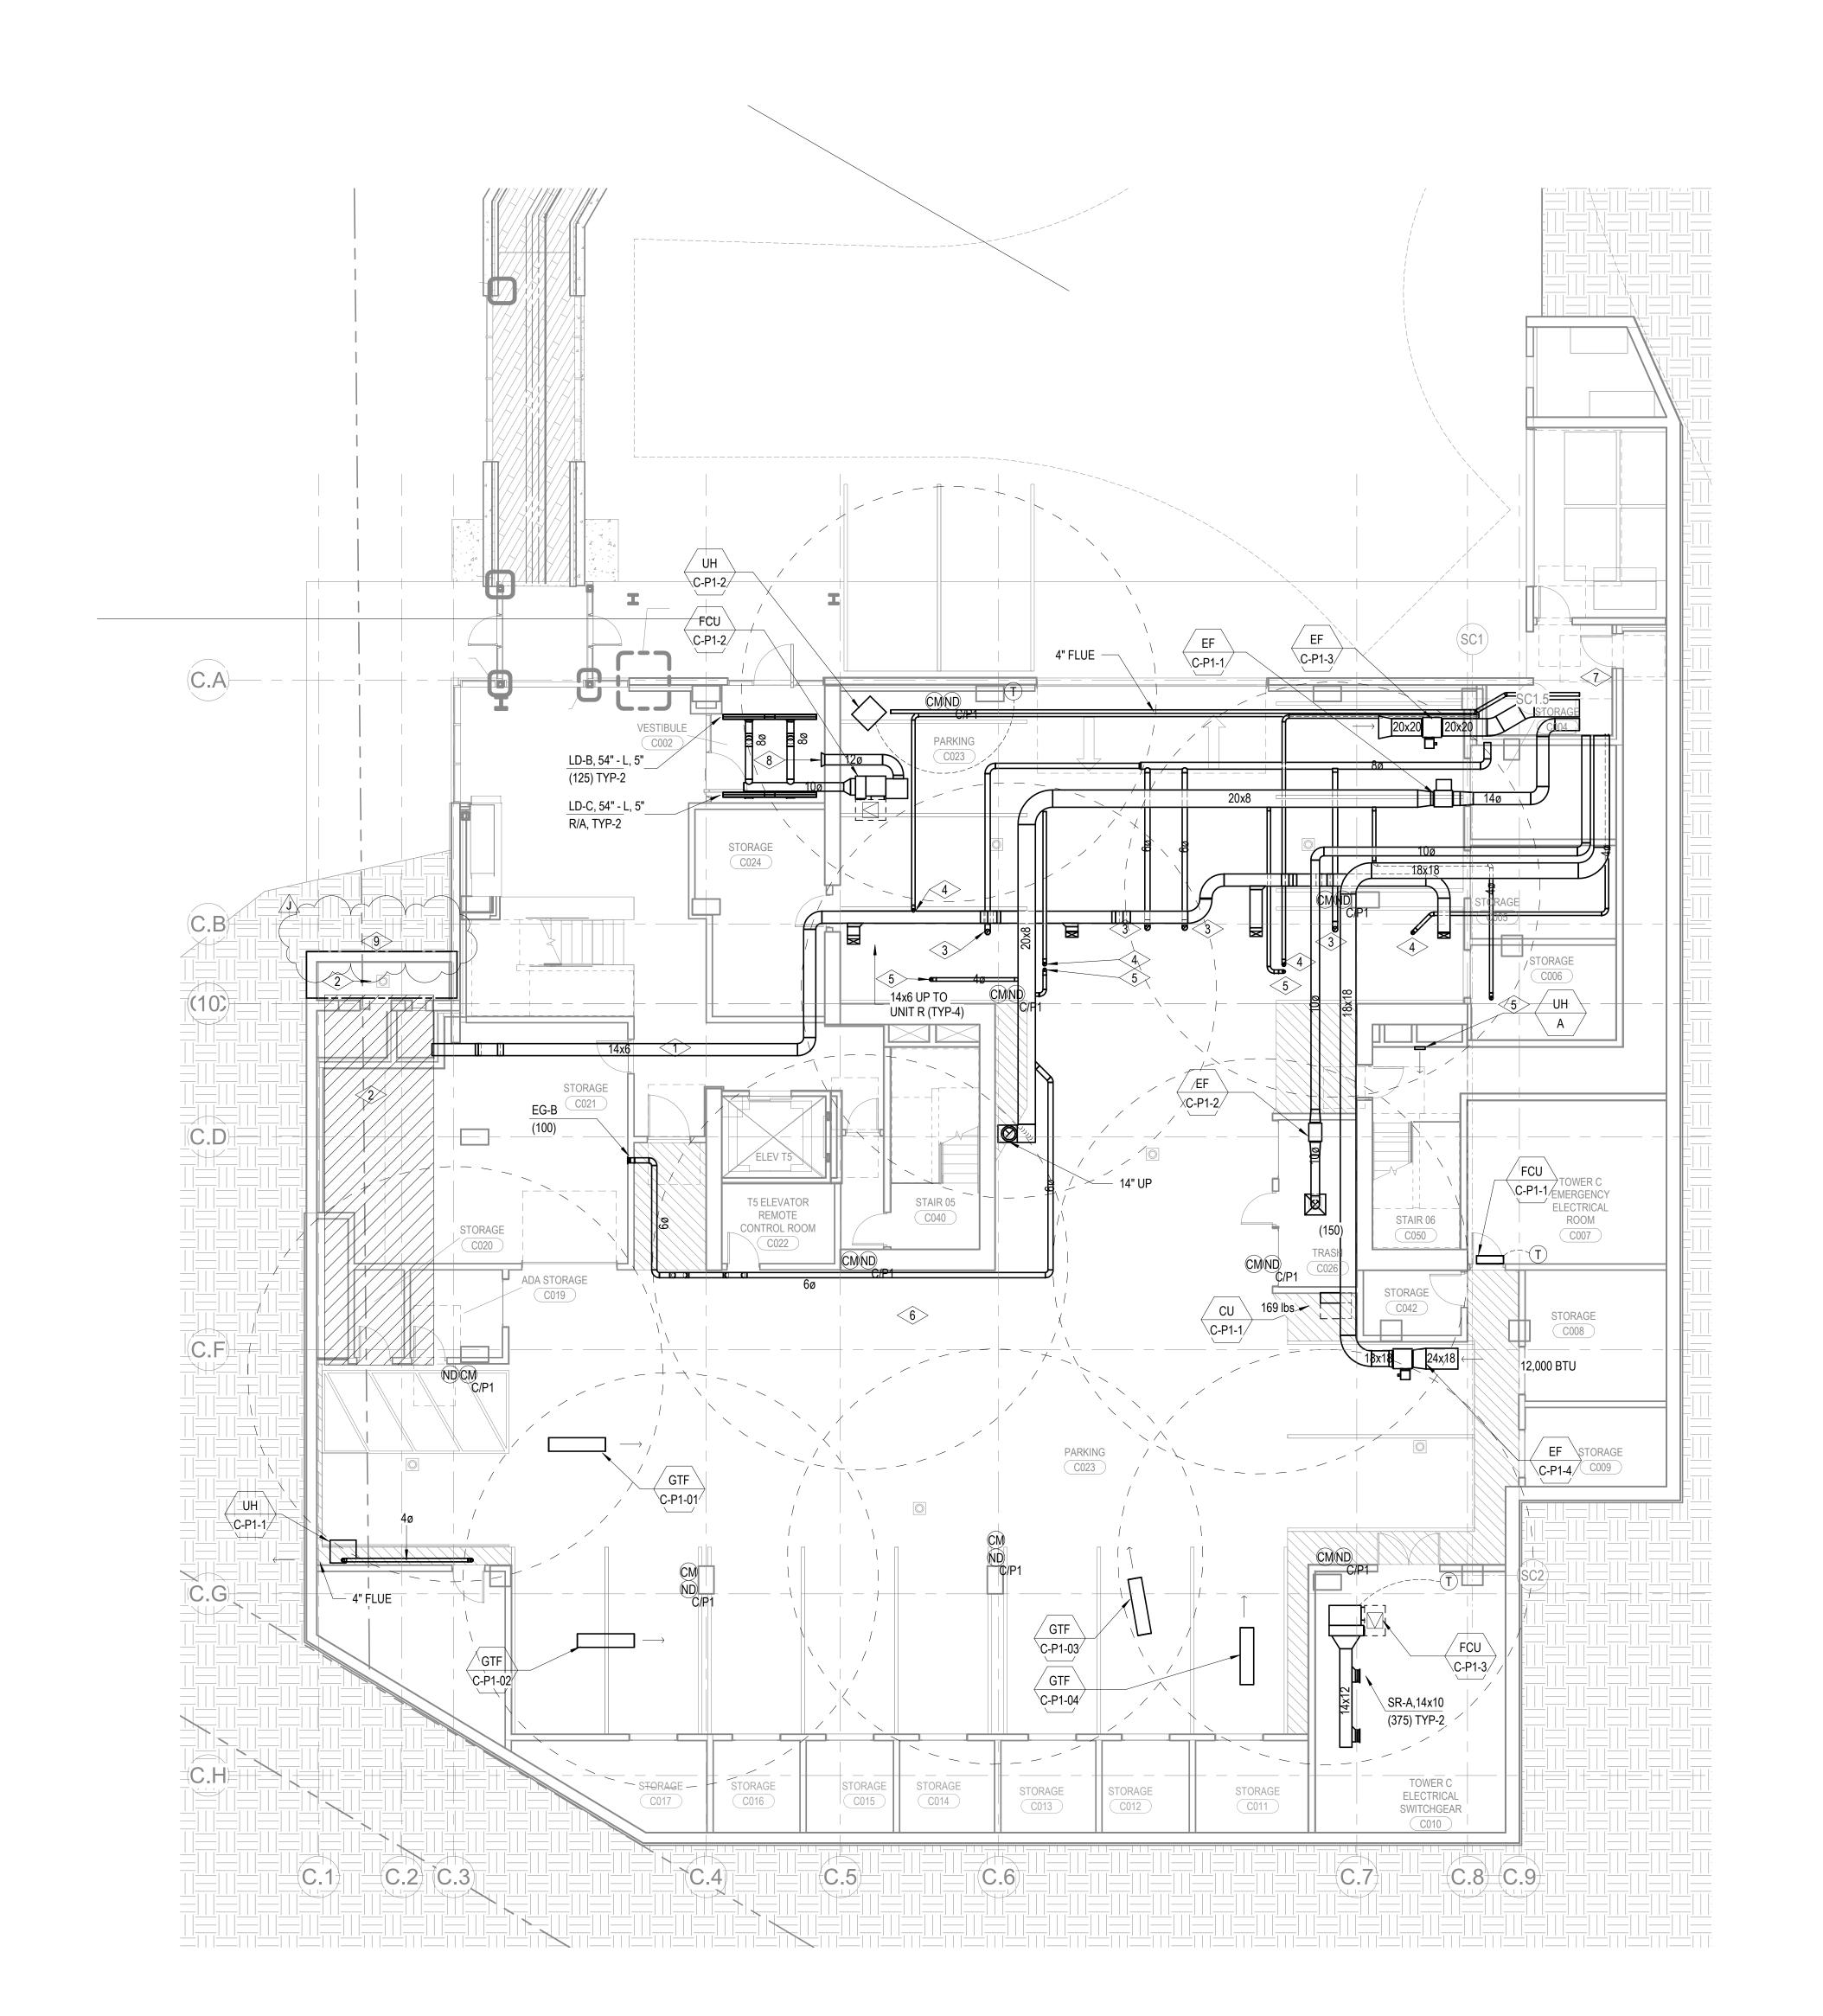

1 TOWER C - PARKING LEVEL MECHANICAL DUCT PLAN
SCALE: 1/8" = 1'-0"

## **SHEET NOTES:**

- A. REFER TO M2.4 SERIES FOR ENLARGED UNIT PLANS. FIREPLACE FLUE ROUTING SHOWN FOR REFERENCE. REFER TO ENLARGED
- UNIT PLANS FOR ROUTING AND SIZING DETAIL. C. MECHANICAL EQUIPMENT AS SHOWN FOR REFERENCE. REFER TO ENLARGED
- UNIT PLANS FOR DETAIL. D. UNLESS OTHERWISE NOTED, MEDIUM PRESSURE DUCT RUNOUTS TO TERMINAL BOXES SHALL BE THE SAME SIZE AS TERMINAL BOX INLET. DUCT

RUNOUTS TO TERMINAL BOXES SHALL BE 2" LARGER THAN INLET IF RUNOUT IS

GREATER THAN 15'. E. ALL DUCT BRANCHES LEADING TO DIFFUSERS ARE TO MATCH NECK SIZE OF DIFFUSER UNLESS NOTED OTHERWISE.

## **NUMBERED NOTES:**

THIS SPACE TO MAINTAIN POSITIVE PRESSURE RELATIVE TO THE GARAGE. SEE ARCHITECTURAL DRAWINGS FOR INTAKE WELL INFORMATION.

- 6" DUCT UP TO KITCHEN EXHAUST
- 4" DUCT UP TO DRYER EXHAUST 4" DUCT UP TO BATHROOM EXHAUST
- ALL DUCTS AND EQUIPMENT LOCATED IN THE GARAGE SHALL BE INSTALLED TIGHT TO UNDERSIDE OF THE SLAB TO MAINTAIN 8'-6" CLEARANCES FOR VEHICLES.
- PROTECT EXHAUST DUCT OPENING INTO WELL WITH WMS.
- DISCHARGE AND/OR INTAKE PROTECT OPENING WITH WMS.

  FUTURE SNOWMELT AREA, RADIANT HYDRONIC SNOWMELT SYSTEM TO BE DESIGN-BUILD BY

Reserved for permit stamp

dig

Pool Consultant
Cloward H20 2696 N University Ave, Suite 290 Provo, UT 84604 <u>Landscape Architect</u> **EPG Design**6949 South High Tech Drive, Suite 100
Midvale, Utah 84047