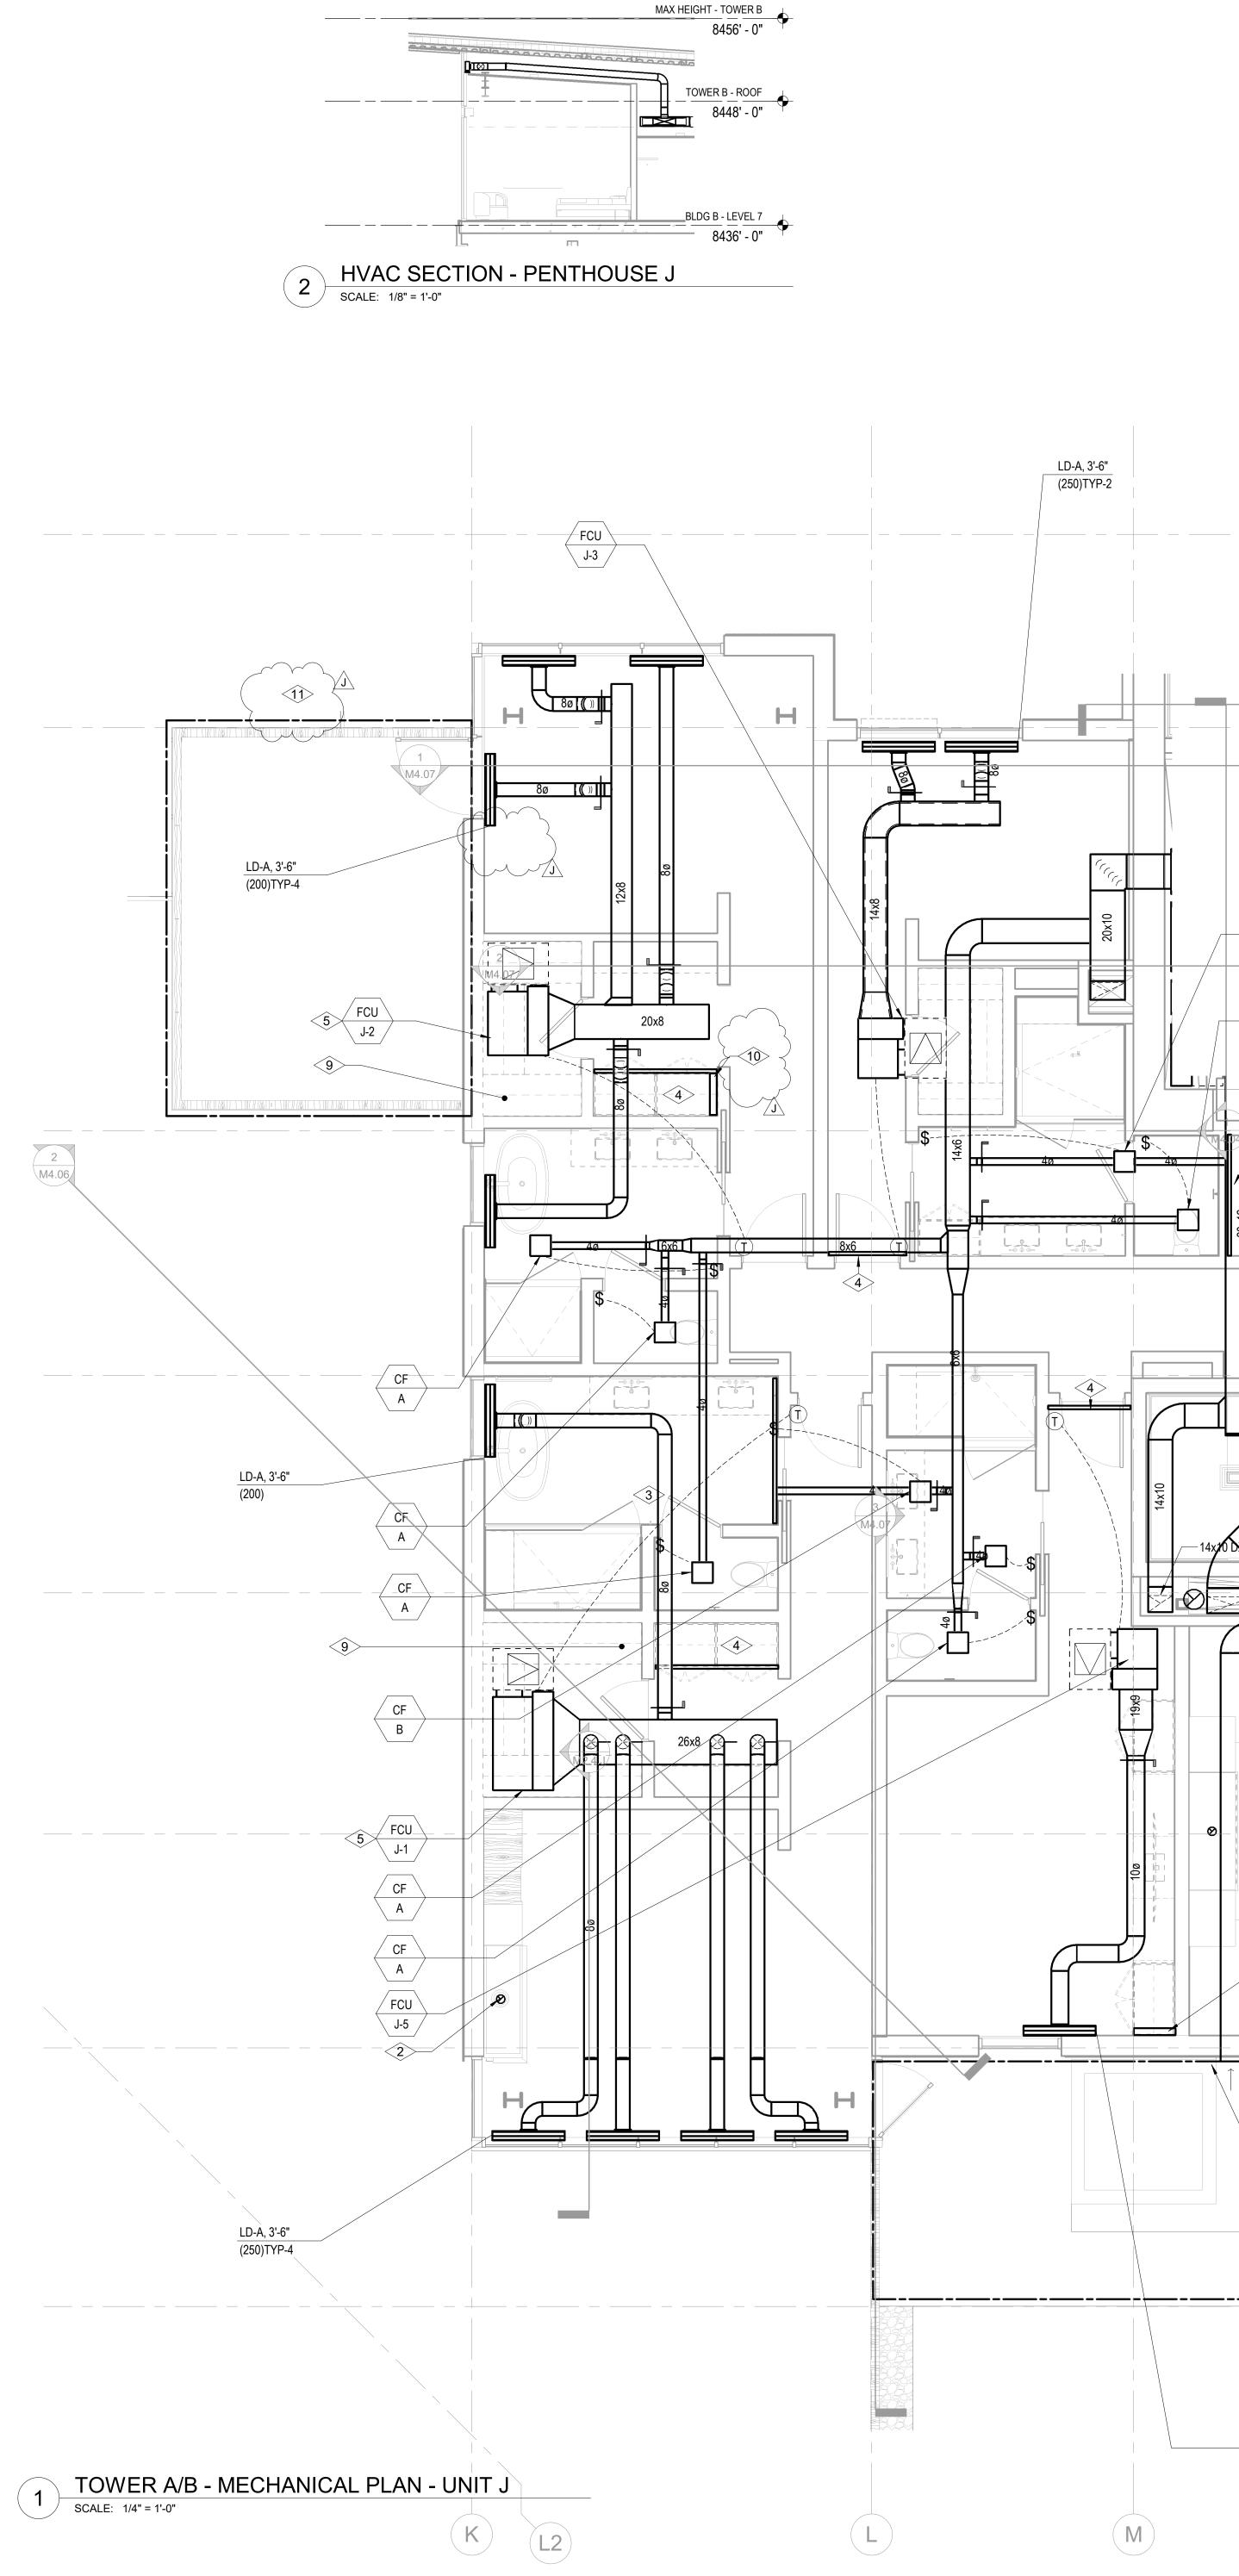

CF

CF

Α

<u>~(10)</u>

RANGE HOOD EXHUAST FAN TO BE INEGRAL WITH RANGE SPECIFIED BY THE ARCHITECT. INTERLOCK CONTROL WITH MUA-A. 5"Ø CONCENTRIC FLUE TO GAS FIREPLACE. PROVIDE ORTAL IN-LINE 180 POWERVENT (120V/15A). ELECTRICAL RADIANT FLOOR TO BE PROVIDED IN MASTER BATHROOM. SEE ELECTRICAL DRAWINGS.

OWNER OPTION: PROVIDE 120(16A)/1 CONNECTION FOR APRILAIRE 800 HUMIDIFIER DOWNSTREAM OF FAN COIL UNIT. REFER TO ELECTRICAL DRAWINGS FOR DETAIL. REFER TO PLUMBING DRAWINGS FOR 1/2" CW CONNECTION. ROUTE 3/4" CD TO NEAREST SINK TAILPIECE. REFER TO DETAILS M5.04/8 & M5.04/12 FOR INSTALLATION CONNECTION.

REMOVE SOUND LINING FROM FCU AND PROVIDE PRICE RSP 3'-0" SOUND ATTENUATOR WITH A MINIMUM INSERTION LOSS OF: 
 63
 125
 250
 500
 1000
 2000
 4000
 8000

 0
 4
 6
 8
 7
 9
 8
 0

CONFIRM WITH OWNER AND ARCHITECT PRIOR TO PROVIDING HUMIDIFIER.

OWNER OPTION: PROVIDE 208(16A)/1 CONNECTION FOR APRILAIRE 800 HUMIDIFIER DOWNSTREAM OF FAN COIL UNIT. REFER TO ELECTRICAL DRAWINGS FOR DETAIL. REFER TO PLUMBING DRAWINGS FOR 1/2" CW CONNECTION. ROUTE 3/4" CD TO NEAREST SINK TAILPIECE. REFER TO DETAILS M5.04/8 & M5.04/12 FOR INSTALLATION CONNECTION.

LOCATION OF STEAM GENERATOR FOR DUCT HUMIDIFIER. CONFIRM EXACT LOCATION WITH ARCHITECT PRIOR TO INSTALLING. FUTURE SNOWMELT HEADER LOCATION, RADIANT HYDRONIC SNOWMELT SYSTEM TO BE DESIGN-BUILD BY OTHERS FUTURE SNOWMELT AREA, RADIANT HYDRONIC SNOWMELT SYSTEM TO BE DESIGN-BUILD BY OTHERS

ENLARGED MECHANICAL PLAN -UNIT J

M2.4.J