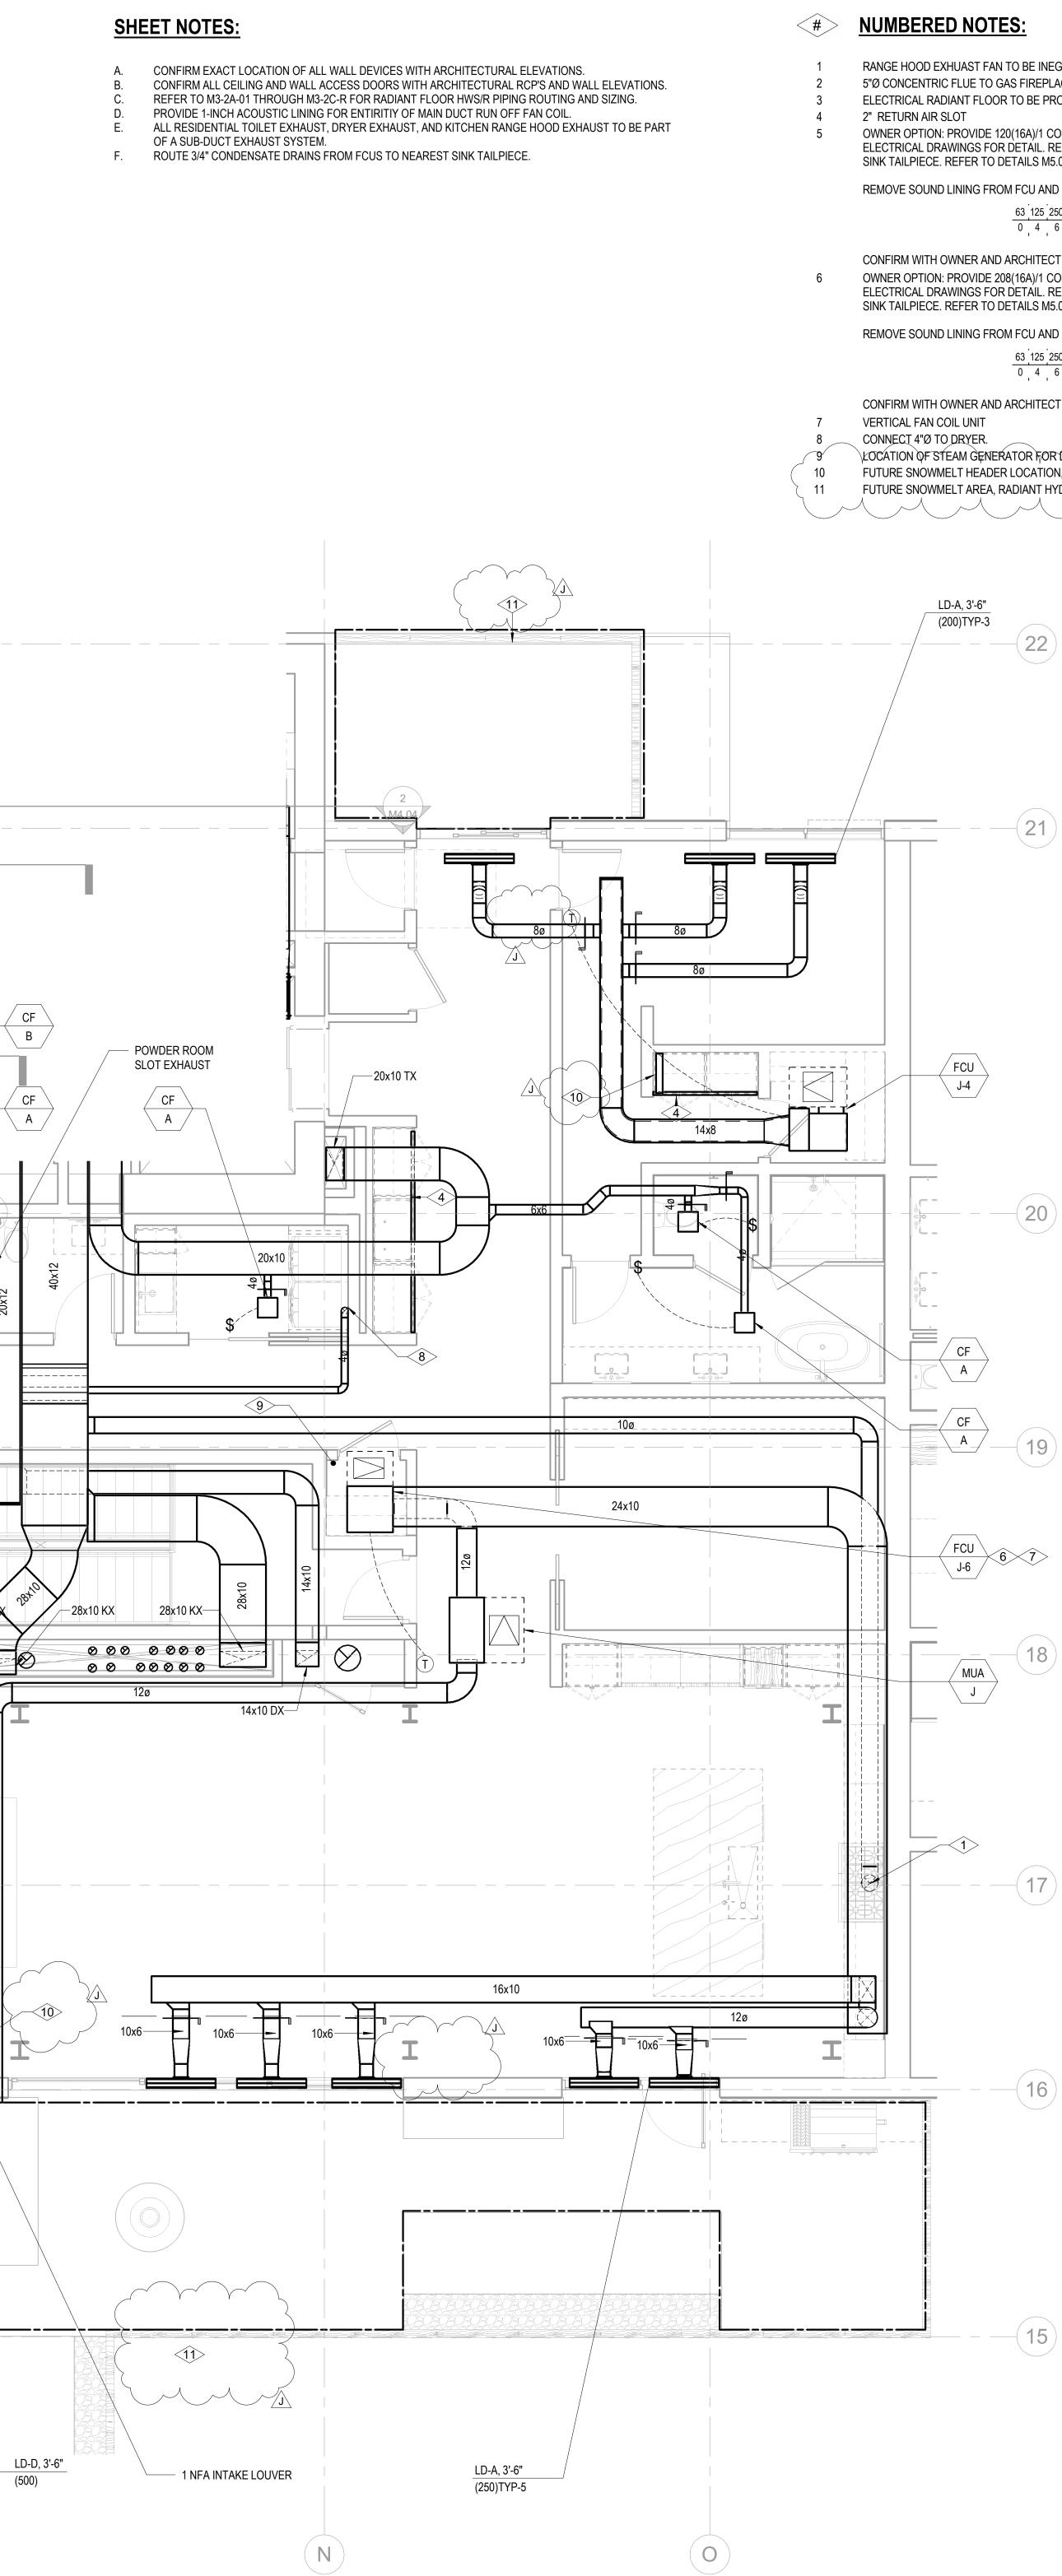

CF

CF

Α

<u>~(10)</u>

RANGE HOOD EXHUAST FAN TO BE INEGRAL WITH RANGE SPECIFIED BY THE ARCHITECT. INTERLOCK CONTROL WITH MUA-A. 5"Ø CONCENTRIC FLUE TO GAS FIREPLACE. PROVIDE ORTAL IN-LINE 180 POWERVENT (120V/15A). ELECTRICAL RADIANT FLOOR TO BE PROVIDED IN MASTER BATHROOM. SEE ELECTRICAL DRAWINGS.

OWNER OPTION: PROVIDE 120(16A)/1 CONNECTION FOR APRILAIRE 800 HUMIDIFIER DOWNSTREAM OF FAN COIL UNIT. REFER TO ELECTRICAL DRAWINGS FOR DETAIL. REFER TO PLUMBING DRAWINGS FOR 1/2" CW CONNECTION. ROUTE 3/4" CD TO NEAREST SINK TAILPIECE. REFER TO DETAILS M5.04/8 & M5.04/12 FOR INSTALLATION CONNECTION.

REMOVE SOUND LINING FROM FCU AND PROVIDE PRICE RSP 3'-0" SOUND ATTENUATOR WITH A MINIMUM INSERTION LOSS OF: 
 63
 125
 250
 500
 1000
 2000
 4000
 8000

 0
 4
 6
 8
 7
 9
 8
 0

CONFIRM WITH OWNER AND ARCHITECT PRIOR TO PROVIDING HUMIDIFIER.

OWNER OPTION: PROVIDE 208(16A)/1 CONNECTION FOR APRILAIRE 800 HUMIDIFIER DOWNSTREAM OF FAN COIL UNIT. REFER TO ELECTRICAL DRAWINGS FOR DETAIL. REFER TO PLUMBING DRAWINGS FOR 1/2" CW CONNECTION. ROUTE 3/4" CD TO NEAREST SINK TAILPIECE. REFER TO DETAILS M5.04/8 & M5.04/12 FOR INSTALLATION CONNECTION.

LOCATION OF STEAM GENERATOR FOR DUCT HUMIDIFIER. CONFIRM EXACT LOCATION WITH ARCHITECT PRIOR TO INSTALLING. FUTURE SNOWMELT HEADER LOCATION, RADIANT HYDRONIC SNOWMELT SYSTEM TO BE DESIGN-BUILD BY OTHERS FUTURE SNOWMELT AREA, RADIANT HYDRONIC SNOWMELT SYSTEM TO BE DESIGN-BUILD BY OTHERS

ENLARGED MECHANICAL PLAN -UNIT J

M2.4.J