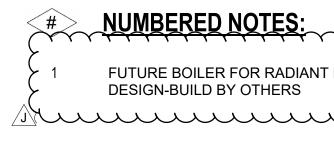

1 TOWER B - ROOF MECHANICAL PIPIING PLAN SCALE: 1/8" = 1'-0"

## SHEET NOTES:

 A. ALL CHILLED WATER AND HOT WATER BRANCH PIPING SHALL BE SIZED AT 1" FOR ALL FAN COIL UNITS UNLESS OTHERWISE NOTED.
B. REFER TO MANUFACTURER SPECIFICATIONS FOR REFRIGERANT PIPING SIZING FOR SPLIT SYSTEM FAN COILS.



| $\cdots$                         |  |
|----------------------------------|--|
| T HYDRONIC SNOWMELT SYSTEM TO BE |  |
|                                  |  |
|                                  |  |

- \_ \_ 23

\_\_\_\_\_20

- - 19

---17

- ---14



| Reserved for permit stamp<br>Brouth Jackson St, Suite 600<br>159 South Jackson St, Suite 600<br>159 South Jackson St, Suite 600<br>140 USA<br>14 206 624 5670 olsonkundig.com