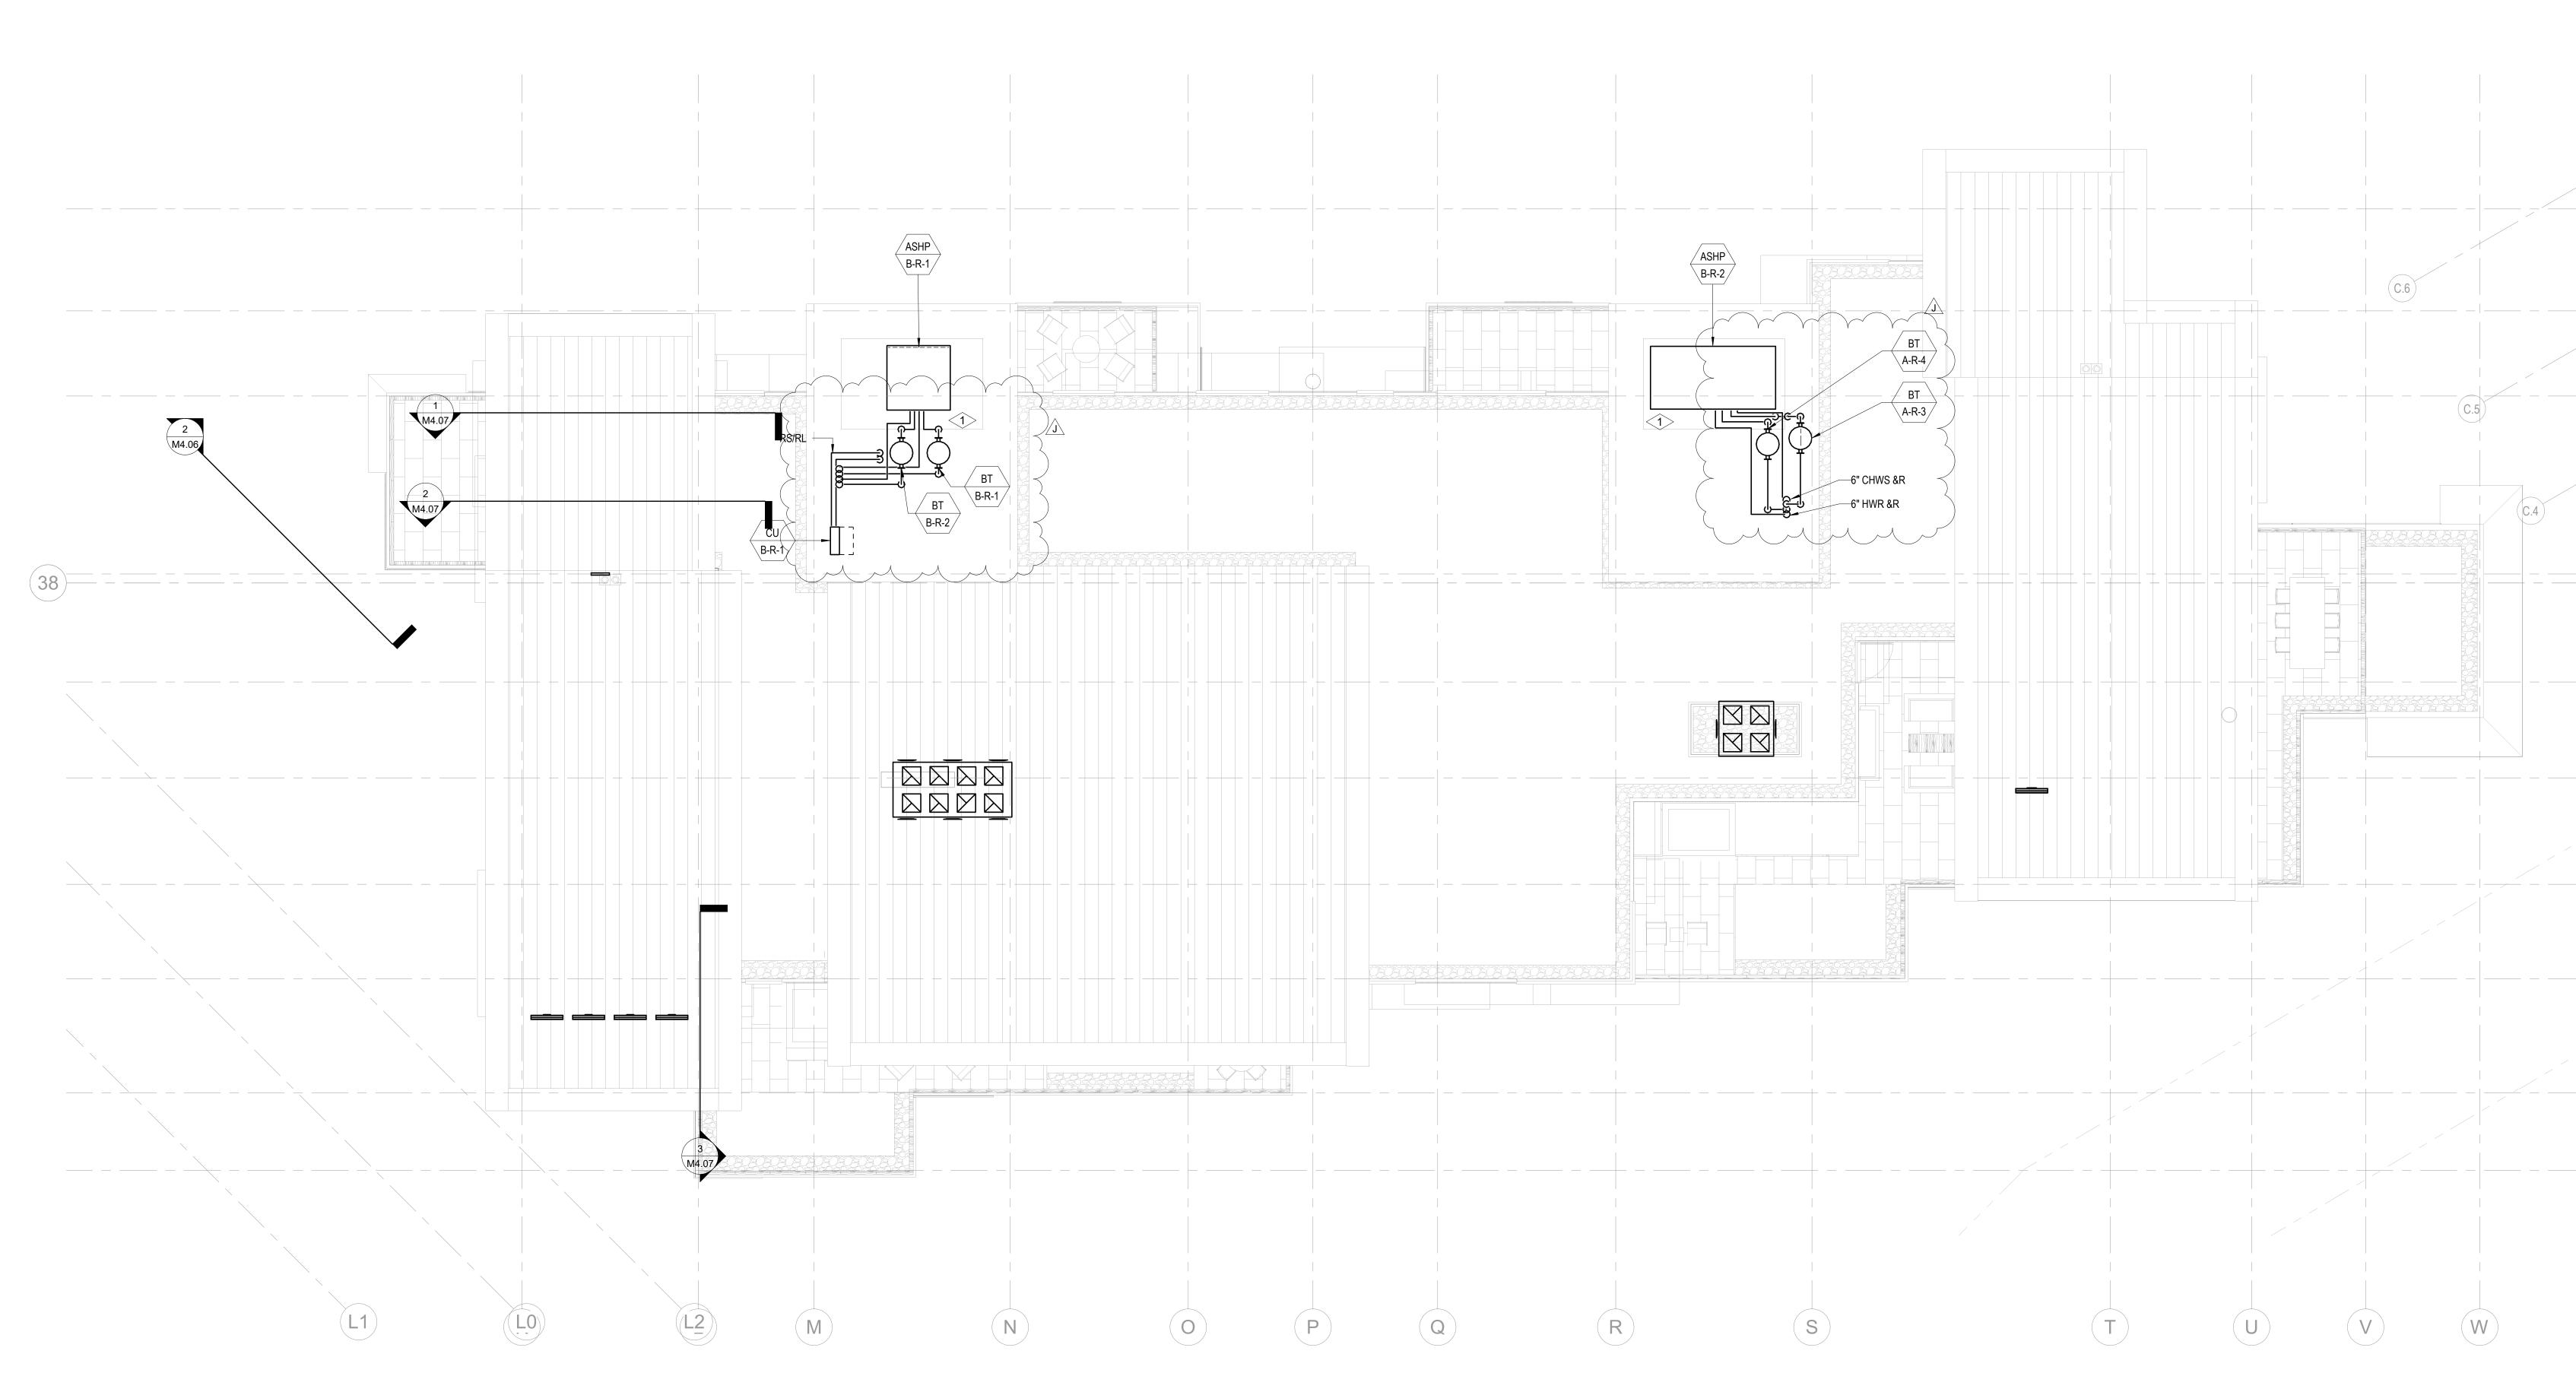

1 TOWER B - ROOF MECHANICAL PIPIING PLAN SCALE: 1/8" = 1'-0"

## SHEET NOTES:

 A. ALL CHILLED WATER AND HOT WATER BRANCH PIPING SHALL BE SIZED AT 1" FOR ALL FAN COIL UNITS UNLESS OTHERWISE NOTED.
B. REFER TO MANUFACTURER SPECIFICATIONS FOR REFRIGERANT PIPING SIZING FOR SPLIT SYSTEM FAN COILS.

TOWER B - ROOF MECHANICAL PIPING PLAN

M3.2B.R