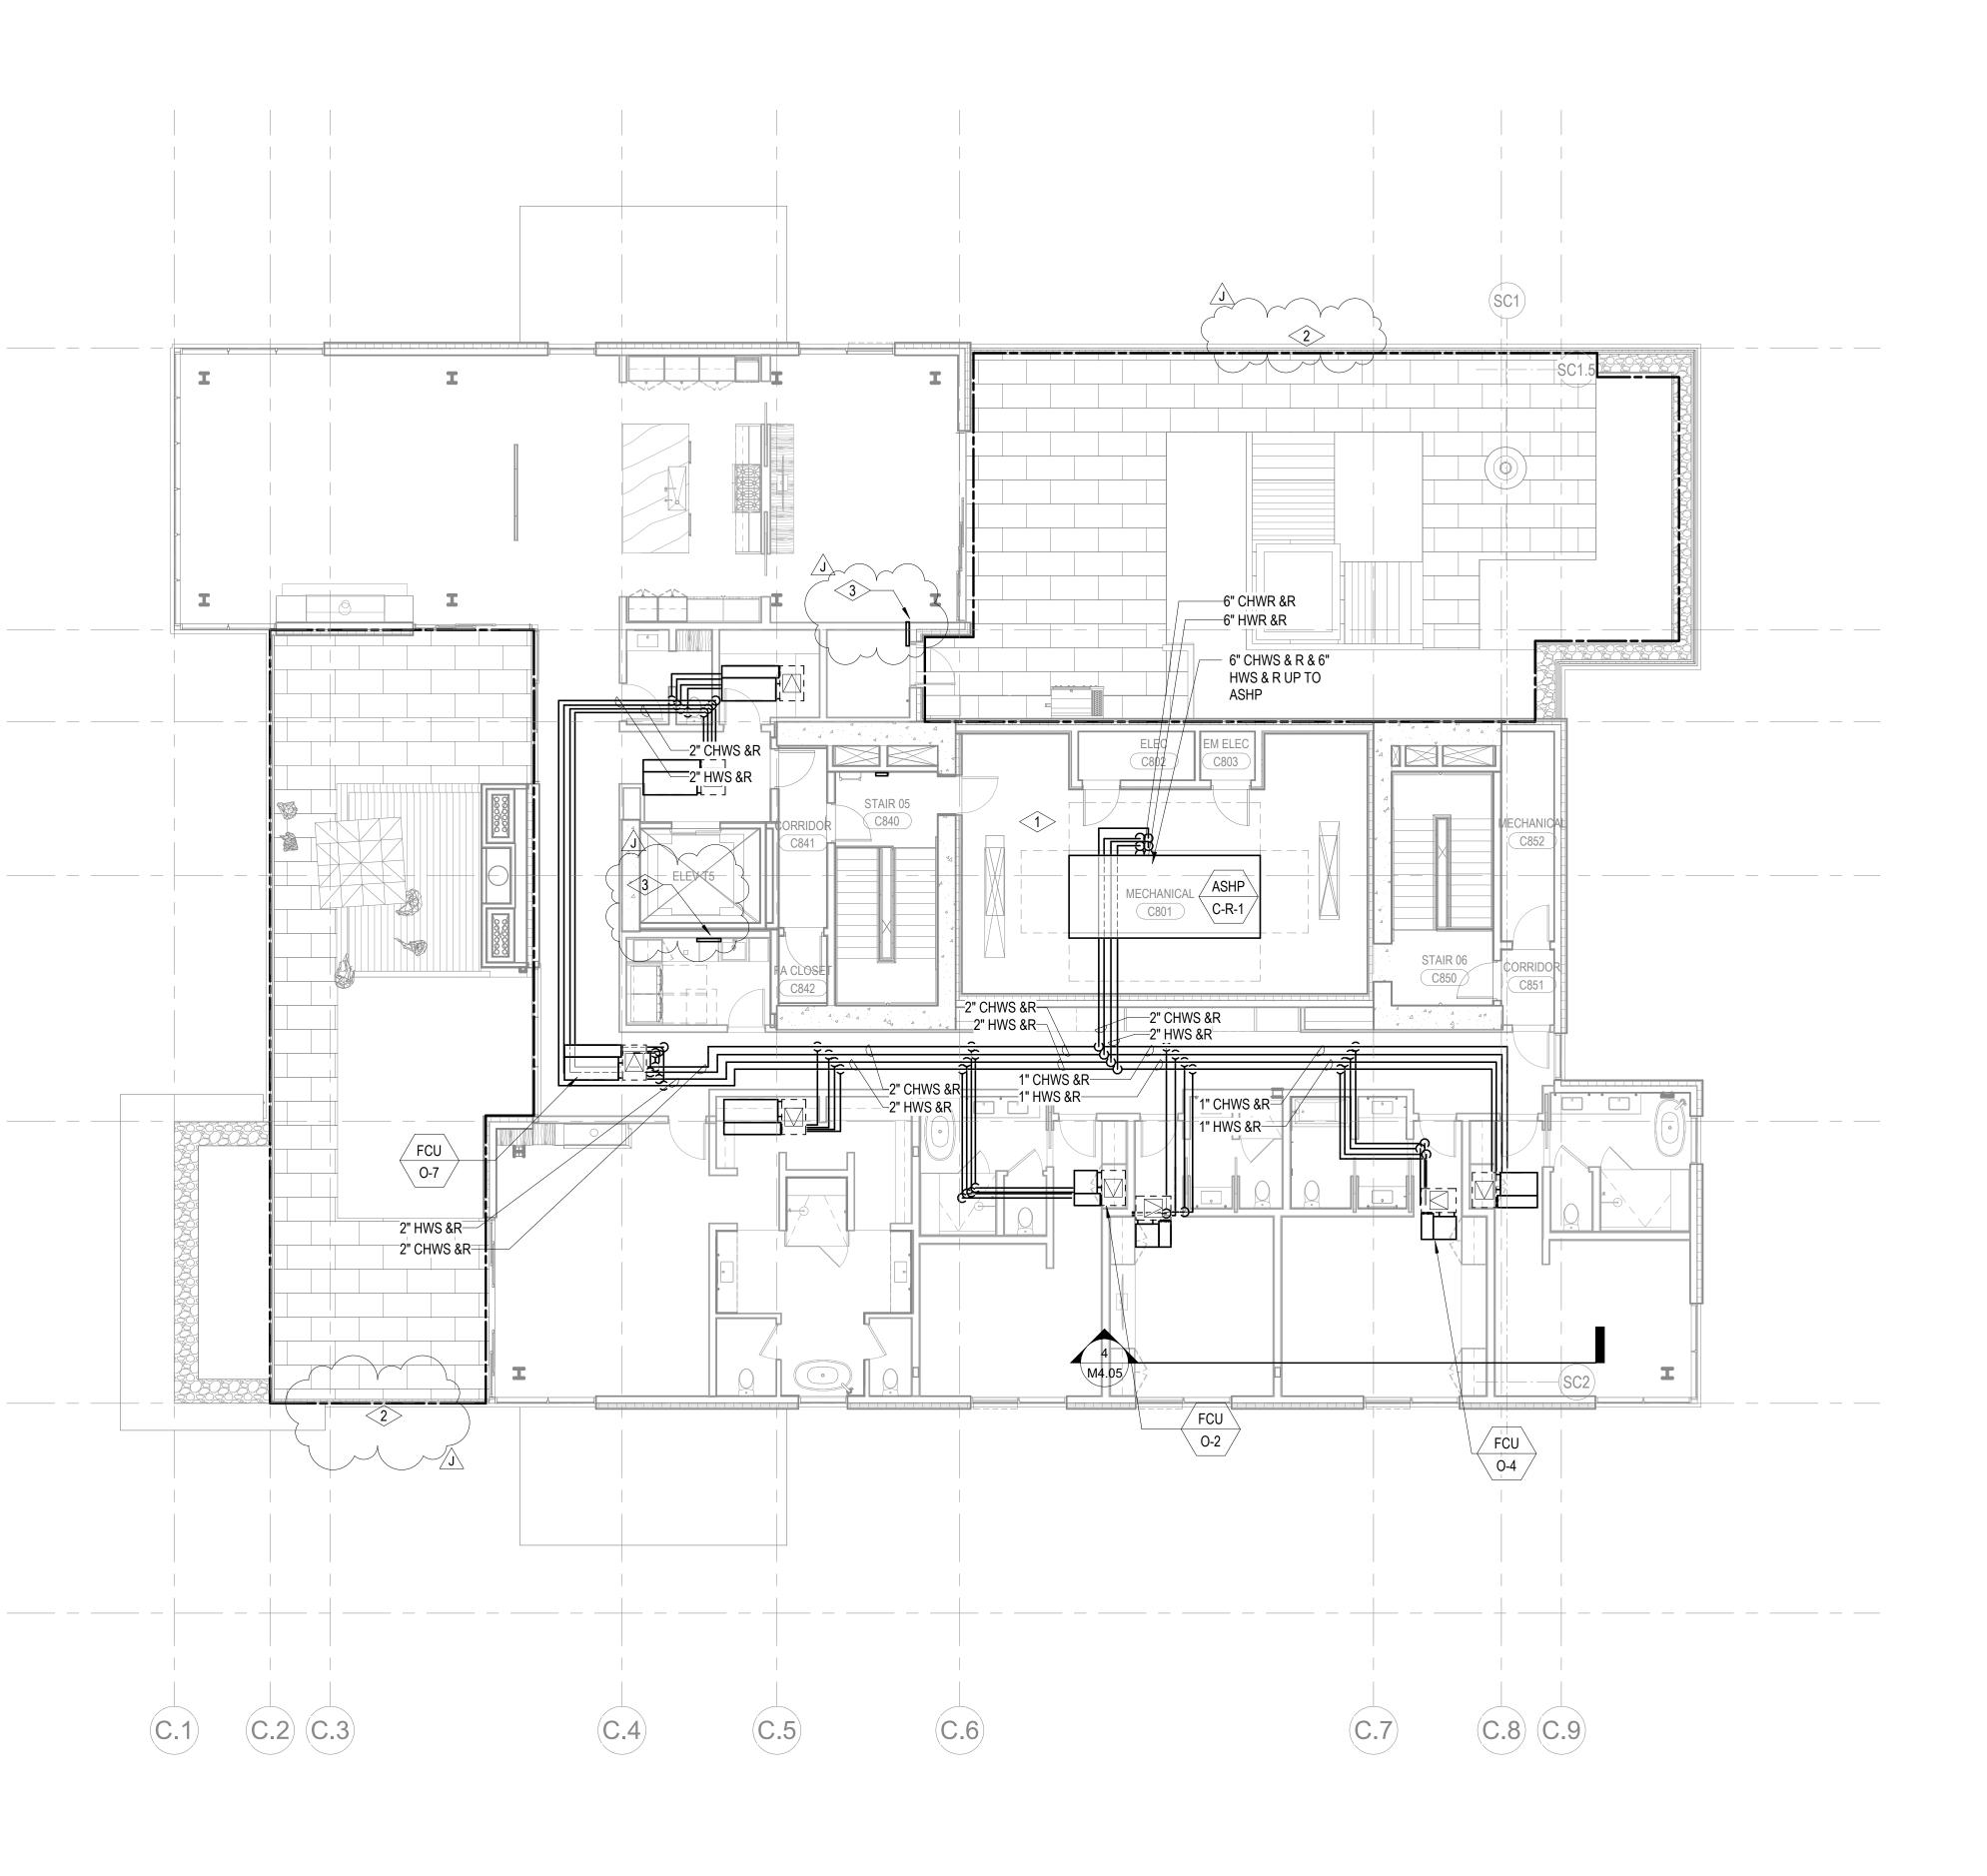

(C.B)-(C.C)-

(C.D)-

(C.G)-

(C.H)-

1 TOWER C - LEVEL 8 MECHANICAL PIPING PLAN SCALE: 1/8" = 1'-0"

| A. | ALL BRA  |
|----|----------|
| В. | ALL BRAI |
| C. | ROUTE 3  |

## *#* <u>NUMBERED NOTES:</u>

## SHEET NOTES:

RANCH PIPING SIZE OF CHILLED WATER AND HOT R TO FAN COIL UNIT IS 1" UNLESS OTHERWISE NOTED. RANCH PIPING SIZE OF HOT WATER TO FAN POWERED INAL UNIT IS 1" UNLESS OTHERWISE NOTED. 3/4" CONDENSATE FROM FPTS AND FCUS TO NEAREST SINK TAILPIECE PER DETAIL M5.06/8.

1 PROVIDE HEAT TRACE ON ALL EXPOSED PIPING. REFER TO ELECTRICAL DRAWINGS FOR 120/1 FUTURE SNOWMELT AREA, RADIANT HYDRONIC SNOWMELT SYSTEM TO BE DESIGN-BUILD BY FUTURE SNOWMELT HEADER LOCATION, RADIANT HYDRONIC SNOWMELT SYSTEM TO BE DESIGN-BUILD BY OTHERS 