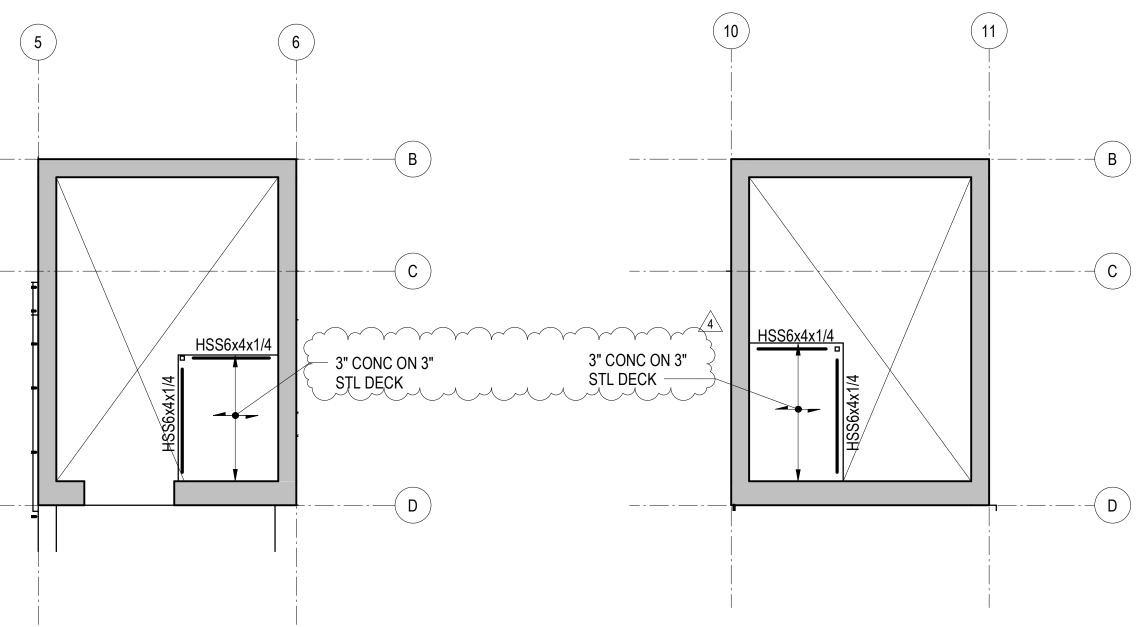

Andread and the second s



NOTED OTHERWISE. 2. STRUCTURAL SLAB IS 3-INCHES OF CONCRETE ON 3-INCH COMPOSITE STEEL DECK UNLESS NOTED OTHERWISE. REINFORCE WITH WWR 6x6-W2.9xW2.9. SEE TYPICAL SLAB ON STEEL DECK DETAILS FOR REINFORCING AND OTHER INFORMATION. REINFORCING SHOWN ON THE PLAN AND IN THE TYPICAL DETAILS IS IN ADDITION TO THIS REINFORCING.

1. REFERENCE FLOOR ELEVATION IS 8423'-8". REFERENCE TOP OF STRUCTURAL



## NOTES:

- 1. REFERENCE FLOOR ELEVATION IS 8429'-9". REFERENCE TOP OF STRUCTURAL STEEL IS AT THE REFERENCE FLOOR ELEVATION. TYPICAL UNLESS NOTED OTHERWISE.
- 2. ROOF DECK IS MINIMUM 3-INCH x 20 GAUGE STEEL DECKING. TOP OF DECK IS AT TOP OF STEEL UNLESS NOTED OTHERWISE.



## 20 PARTIAL PLAN - TOP OF EAST CORE