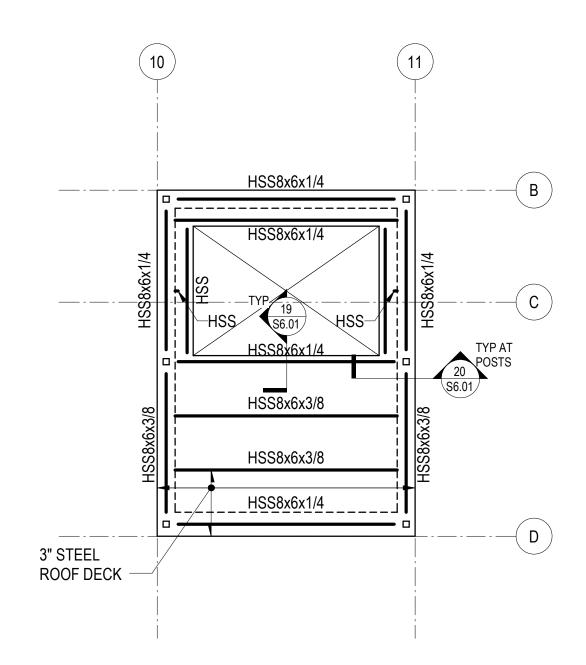

## NOTES:

- 1. REFERENCE FLOOR ELEVATION IS 8429'-9". REFERENCE TOP OF STRUCTURAL STEEL IS AT THE REFERENCE FLOOR ELEVATION. TYPICAL UNLESS NOTED OTHERWISE.
- 2. ROOF DECK IS MINIMUM 3-INCH x 20 GAUGE STEEL DECKING. TOP OF DECK IS AT TOP OF STEEL UNLESS NOTED OTHERWISE.

## 20 PARTIAL PLAN - TOP OF EAST CORE