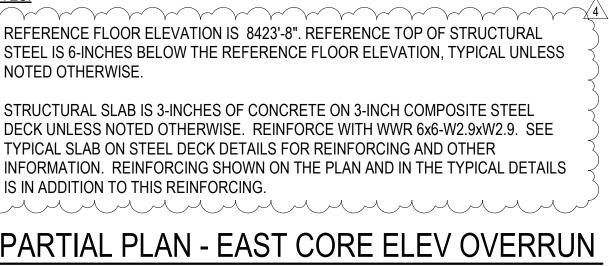

1. REFERENCE FLOOR ELEVATION IS 8423'-8". REFERENCE TOP OF STRUCTURAL

Andread and the second s

NOTED OTHERWISE. 2. STRUCTURAL SLAB IS 3-INCHES OF CONCRETE ON 3-INCH COMPOSITE STEEL DECK UNLESS NOTED OTHERWISE. REINFORCE WITH WWR 6x6-W2.9xW2.9. SEE TYPICAL SLAB ON STEEL DECK DETAILS FOR REINFORCING AND OTHER INFORMATION. REINFORCING SHOWN ON THE PLAN AND IN THE TYPICAL DETAILS IS IN ADDITION TO THIS REINFORCING.