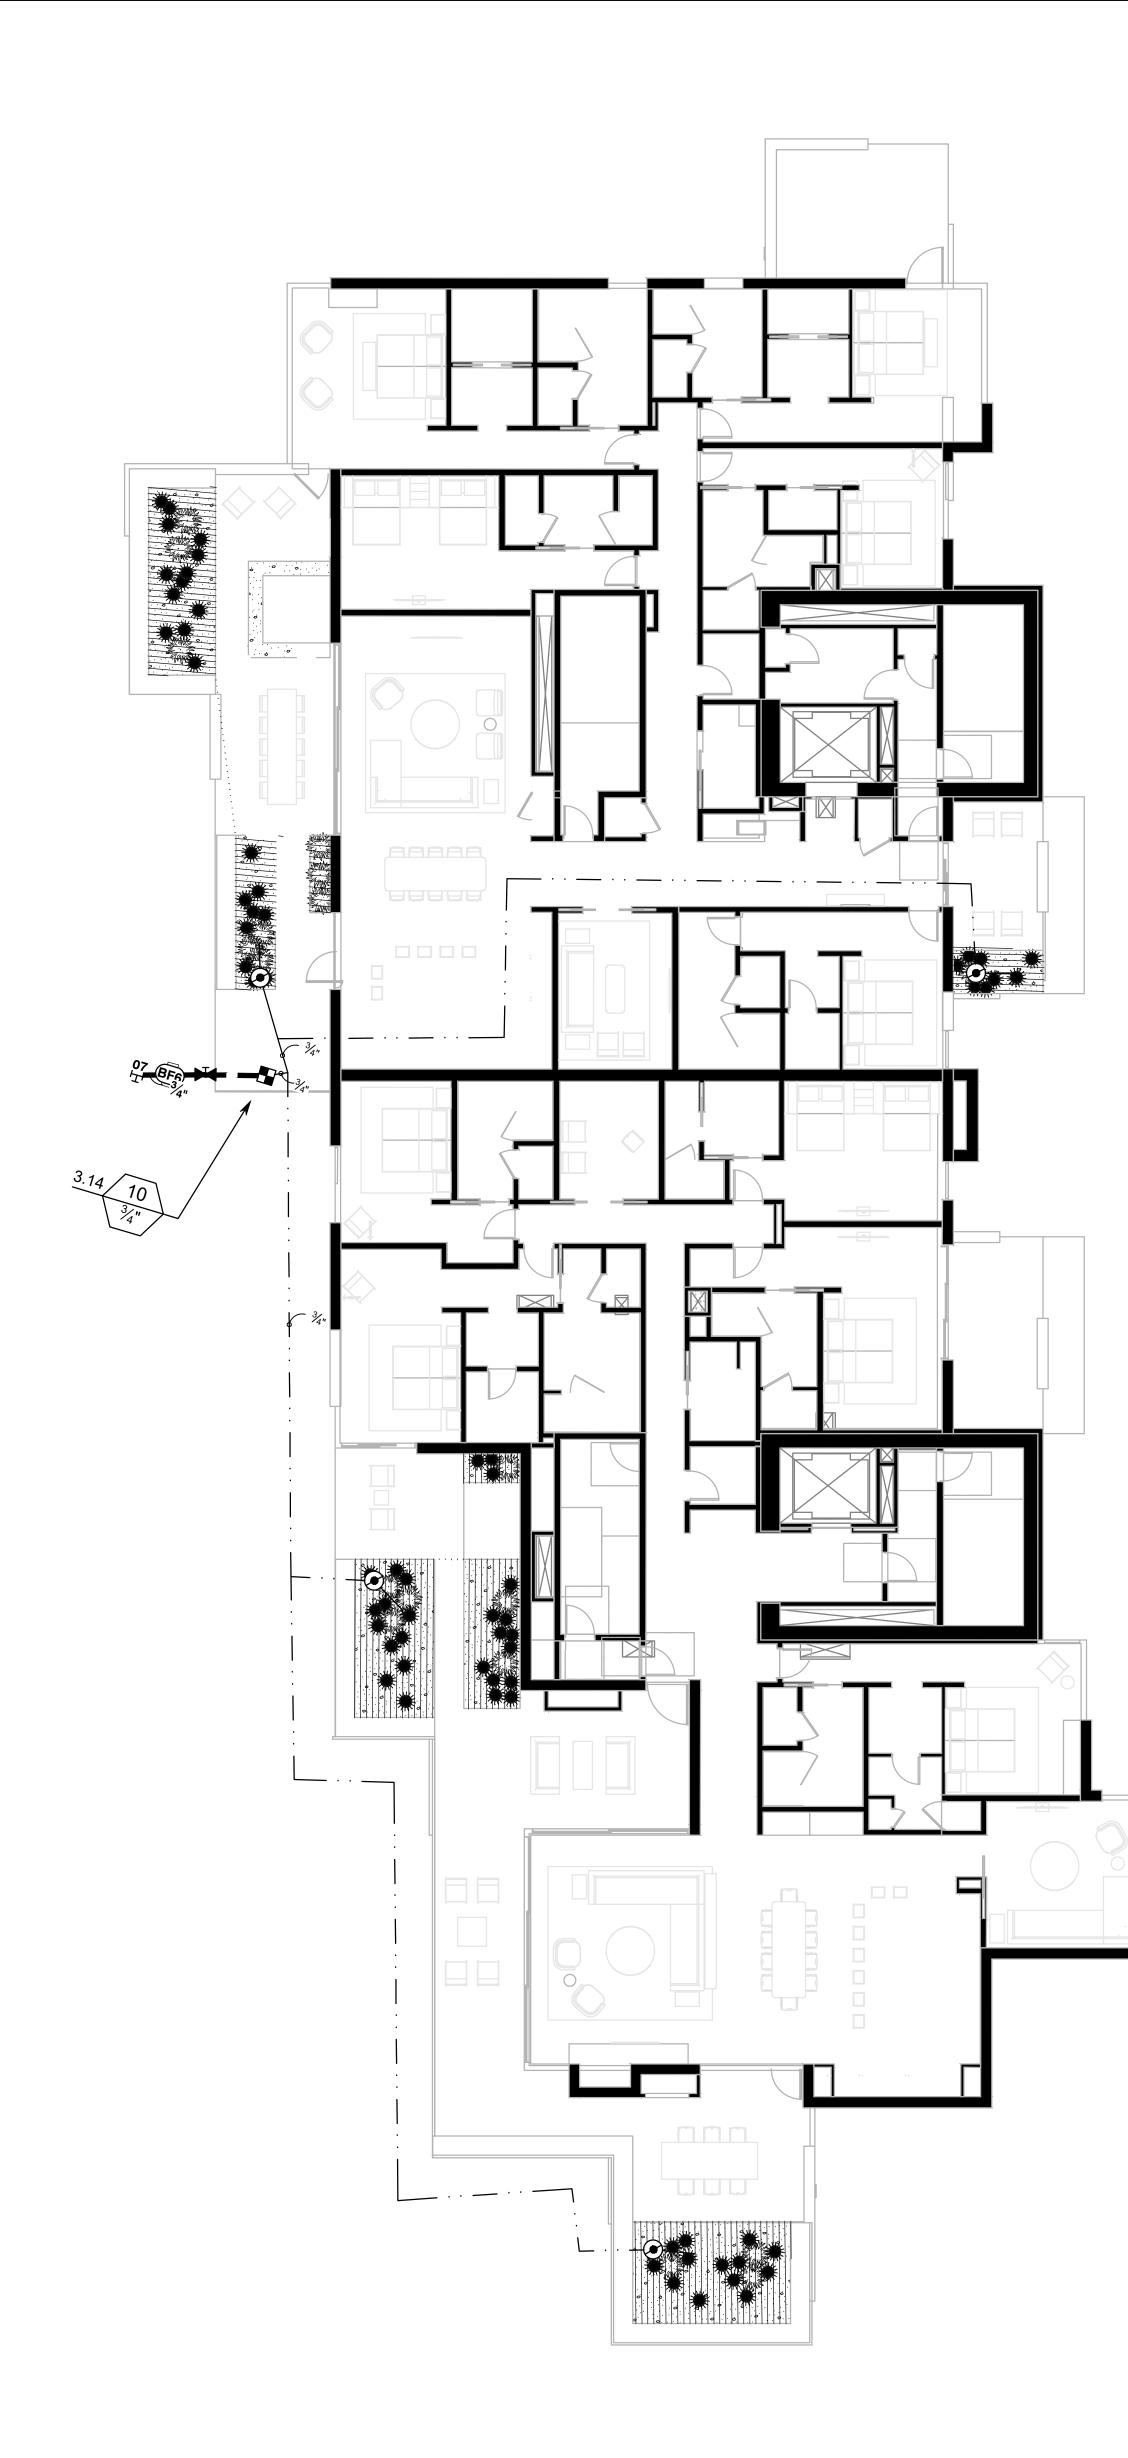

**BUILDING B - FLOOR 6** 1" = 10'-0"

**3** BUILDING B - FLOOR 8

1" = 10'-0"

| SYMBOL                  | MANUFACTURER/MODEL/DESCRIPTION                                                                                                                                                                                                                                           |
|-------------------------|--------------------------------------------------------------------------------------------------------------------------------------------------------------------------------------------------------------------------------------------------------------------------|
| <b>Δ Ο</b><br>1401 1402 | RAIN BIRD RWS-M-B-C-P W/ RWS-SOCK 1401<br>MINI ROOT WATERING SYSTEM WITH 4" DIAMETER X 18"<br>LONG WITH LOCKING GRATE, SEMI-RIGID MESH TUBE AND<br>RAIN BIRD 1401 0.25 GPM GPM BUBBLER AS INDICATED.<br>WITH CHECK VALVE, PURPLE GRATE, AND SAND SOCK<br>FOR SANDY SOIL. |
| <u>SYMBOL</u>           | MANUFACTURER/MODEL/DESCRIPTION                                                                                                                                                                                                                                           |
|                         | REMOTE CONTROL DRIP VALVE<br>RAINBIRD 100DV NPT W/ 30PSI PRESSURE REGULATOR<br>AND 30 MESH WYE STRAINER                                                                                                                                                                  |
| ۲                       | PVC TO POLY TUBING<br>PIPE TRANSITION POINT FROM PVC LATERAL TO DRIP<br>TUBING                                                                                                                                                                                           |
|                         | AREA TO RECEIVE DRIPLINE<br>RAIN BIRD XFCV-06-18                                                                                                                                                                                                                         |
|                         | <ul> <li>XFCV ON-SURFACE LANDSCAPE DRIPLINE WITH A</li> <li>HEAVY-DUTY 3.5 PSI CHECK VALVE. 0.6 GPH EMITTERS AT</li> <li>18" O.C. DRIPLINE LATERALS SPACED AT 18" APART, WITH</li> </ul>                                                                                 |
|                         | EMITTERS OFFSET FOR TRIANGULAR PATTERN. GREAT<br>FOR ELEVATION CHANGE. SPECIFY XF INSERT FITTINGS.                                                                                                                                                                       |
| SYMBOL                  | MANUFACTURER/MODEL/DESCRIPTION                                                                                                                                                                                                                                           |
| Ð                       | RAIN BIRD PESB-PRS-D<br>1" PLASTIC INDUSTRIAL VALVES. LOW FLOW OPERATING<br>CAPABILITY, GLOBE CONFIGURATION. WITH PRESSURE<br>REGULATING MODULE, AND SCRUBBER TECHNOLOGY FOI<br>RELIABLE PERFORMANCE IN DIRTY WATER IRRIGATION<br>APPLICATIONS.                          |
| ×                       | LEEMCO STAINLESS STEEL GATE VALVE<br>LGT SIZE PER LINE SS, CLASS 125 304 STAINLESS STEEL,                                                                                                                                                                                |
| BF                      | ZURN WILKINS 375XLB 3/4"<br>REDUCED PRESSURE PRINCIPLE ASSEMBLY. SIZE PER<br>PLAN SEE ARCHITECTURE MECHANICAL PLANS FOR FINAL<br>LOCATION AND DETAILS                                                                                                                    |
| BF2                     | ZURN WILKINS 375XLB 3/4"<br>REDUCED PRESSURE PRINCIPLE ASSEMBLY. SIZE PER<br>PLAN SEE ARCHITECTURE MECHANICAL PLANS FOR FINAL<br>LOCATION AND DETAILS                                                                                                                    |
| BF3                     | ZURN WILKINS 375XLB 3/4"<br>REDUCED PRESSURE PRINCIPLE ASSEMBLY. SIZE PER<br>PLAN SEE ARCHITECTURE MECHANICAL PLANS FOR FINAL<br>LOCATION AND DETAILS                                                                                                                    |
| BF4                     | ZURN WILKINS 375XLB 3/4"<br>REDUCED PRESSURE PRINCIPLE ASSEMBLY. SIZE PER<br>PLAN SEE ARCHITECTURE MECHANICAL PLANS FOR FINAL<br>LOCATION AND DETAILS                                                                                                                    |
| (BF5)                   | ZURN WILKINS 375XLB 3/4"<br>REDUCED PRESSURE PRINCIPLE ASSEMBLY. SIZE PER<br>PLAN SEE ARCHITECTURE MECHANICAL PLANS FOR FINAL<br>LOCATION AND DETAILS                                                                                                                    |
| (BF6)                   | ZURN WILKINS 375XLB 3/4"<br>REDUCED PRESSURE PRINCIPLE ASSEMBLY. SIZE PER<br>PLAN SEE ARCHITECTURE MECHANICAL PLANS FOR FINAL<br>LOCATION AND DETAILS                                                                                                                    |
| (BF7)                   | ZURN WILKINS 375XLB 3/4"<br>REDUCED PRESSURE PRINCIPLE ASSEMBLY. SIZE PER<br>PLAN SEE ARCHITECTURE MECHANICAL PLANS FOR FINAL<br>LOCATION AND DETAILS                                                                                                                    |
| (BF8)                   | ZURN WILKINS 375XLB 3/4"<br>REDUCED PRESSURE PRINCIPLE ASSEMBLY. SIZE PER<br>PLAN SEE ARCHITECTURE MECHANICAL PLANS FOR FINAL<br>LOCATION AND DETAILS                                                                                                                    |
| (BF9)                   | ZURN WILKINS 375XLB 3/4"<br>REDUCED PRESSURE PRINCIPLE ASSEMBLY. SIZE PER<br>PLAN SEE ARCHITECTURE MECHANICAL PLANS FOR FINAL<br>LOCATION AND DETAILS                                                                                                                    |
| C2                      | HYDRO POINT WEATHER TRACK LC+ 18 STATION 2WIRE<br>INSTALL CONTROLLER IN UTILITY ROOM SEE<br>ARCHITECTURE PLANS FOR LOCATION                                                                                                                                              |
| XX<br>T                 | POINT OF CONNECTION 3/4"<br>BUILDING A - FLOOR 5 - SEE PLUMBING PLANS FOR POINT<br>OF CONNECTION AND BACKFLOW PREVENTER                                                                                                                                                  |
| <b>хх</b><br>Ŧ          | POINT OF CONNECTION 3/4"<br>LOBBY BUILDING - SEE PLUMBING PLANS FOR POC AND<br>BACKFLOW PREVENTER                                                                                                                                                                        |
| XX<br>H                 | POINT OF CONNECTION 3/4"<br>BUILDING B - FLOOR 3 - SEE PLUMBING PLANS                                                                                                                                                                                                    |
| <b>XX</b><br>₽          | POINT OF CONNECTION 3/4"                                                                                                                                                                                                                                                 |
| XX<br>T                 | BUILDING C - FLOOR 8 - SEE PLUMBING PLANS<br>POINT OF CONNECTION 3/4"                                                                                                                                                                                                    |
| XX<br>또                 | BUILDING A - FLOOR 6 - SEE PLUBMING PLANS<br>POINT OF CONNECTION 3/4"                                                                                                                                                                                                    |
| XX<br>H                 | BUILDING B - FLOOR 8 - SEE PLUMBING PLANS<br>POINT OF CONNECTION 3/4"                                                                                                                                                                                                    |
| т<br>XX<br>H            | BUILDING A - FLOOR 8 - SEE PLUMBING PLANS                                                                                                                                                                                                                                |
| _                       | POINT OF CONNECTION 3/4"<br>BUILDING B - FLOOR 9 - SEE PLUBMING PLANS                                                                                                                                                                                                    |
| XX<br>T                 | POINT OF CONNECTION 3/4"<br>BUILDING C - FLOOR 9 - SEE PLUMBING PLANS                                                                                                                                                                                                    |
|                         | — IRRIGATION LATERAL LINE: PVC SCHEDULE 40                                                                                                                                                                                                                               |
|                         | - IRRIGATION MAINLINE: PVC SCHEDULE 40                                                                                                                                                                                                                                   |
|                         | Valve Callout                                                                                                                                                                                                                                                            |