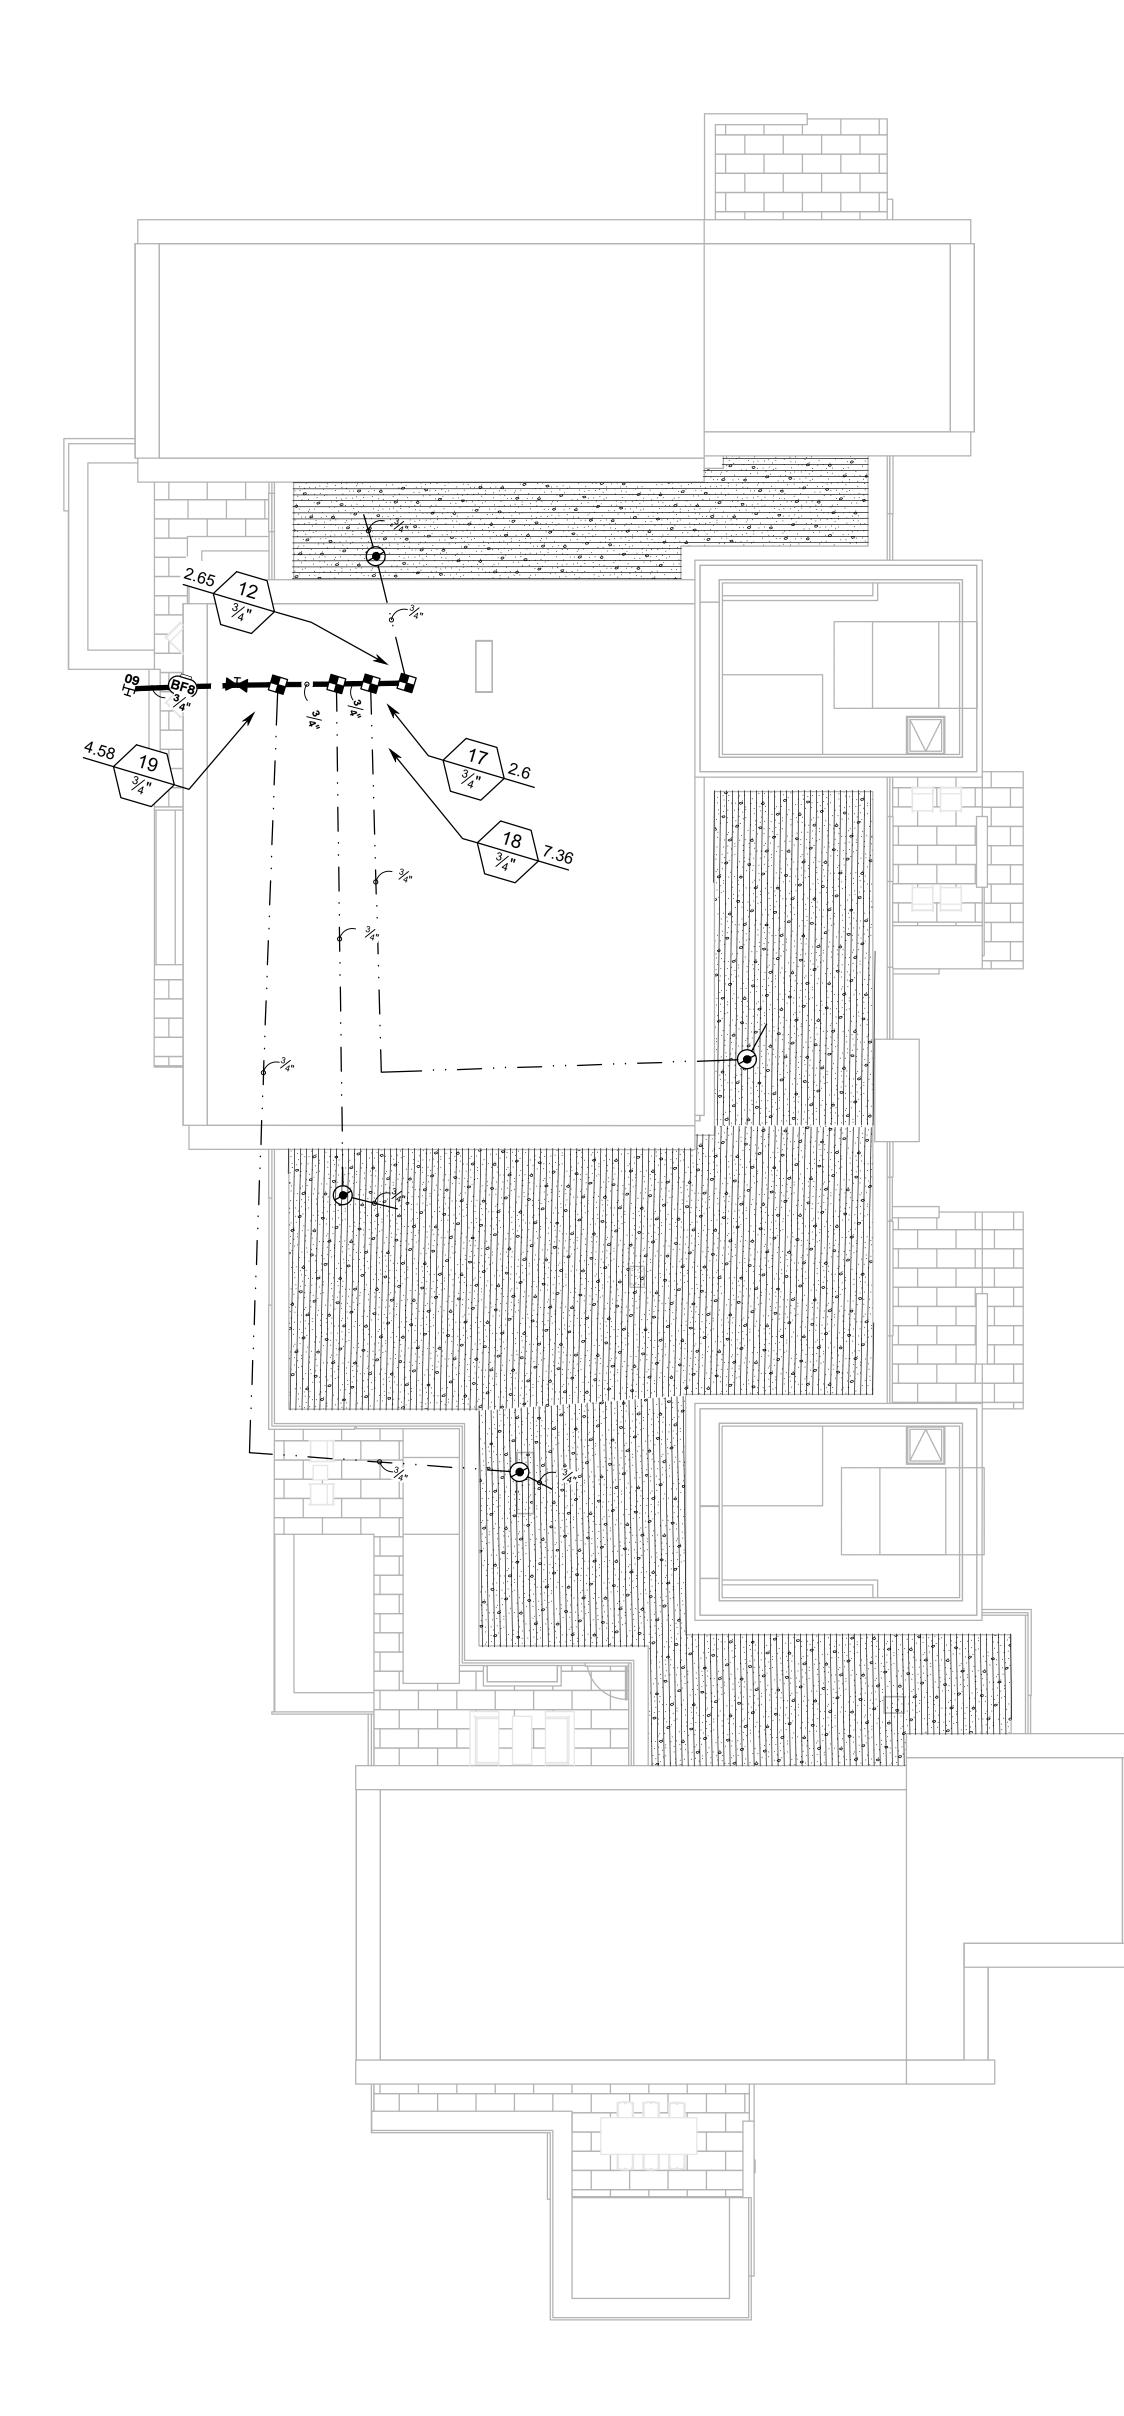

**BUILDING B - FLOOR 6** 1" = 10'-0"

**3** BUILDING B - FLOOR 8

1" = 10'-0"

| SYMBOL                  | MANUFACTURER/MODEL/DESCRIPTION                                                                                                                                                                                                                                           |
|-------------------------|--------------------------------------------------------------------------------------------------------------------------------------------------------------------------------------------------------------------------------------------------------------------------|
| <b>Δ Ο</b><br>1401 1402 | RAIN BIRD RWS-M-B-C-P W/ RWS-SOCK 1401<br>MINI ROOT WATERING SYSTEM WITH 4" DIAMETER X 18"<br>LONG WITH LOCKING GRATE, SEMI-RIGID MESH TUBE AND<br>RAIN BIRD 1401 0.25 GPM GPM BUBBLER AS INDICATED.<br>WITH CHECK VALVE, PURPLE GRATE, AND SAND SOCK<br>FOR SANDY SOIL. |
| <u>SYMBOL</u>           | MANUFACTURER/MODEL/DESCRIPTION                                                                                                                                                                                                                                           |
|                         | REMOTE CONTROL DRIP VALVE<br>RAINBIRD 100DV NPT W/ 30PSI PRESSURE REGULATOR<br>AND 30 MESH WYE STRAINER                                                                                                                                                                  |
| ۲                       | PVC TO POLY TUBING<br>PIPE TRANSITION POINT FROM PVC LATERAL TO DRIP<br>TUBING                                                                                                                                                                                           |
|                         | AREA TO RECEIVE DRIPLINE<br>RAIN BIRD XFCV-06-18                                                                                                                                                                                                                         |
|                         | <ul> <li>XFCV ON-SURFACE LANDSCAPE DRIPLINE WITH A</li> <li>HEAVY-DUTY 3.5 PSI CHECK VALVE. 0.6 GPH EMITTERS AT</li> <li>18" O.C. DRIPLINE LATERALS SPACED AT 18" APART, WITH</li> </ul>                                                                                 |
|                         | EMITTERS OFFSET FOR TRIANGULAR PATTERN. GREAT<br>FOR ELEVATION CHANGE. SPECIFY XF INSERT FITTINGS.                                                                                                                                                                       |
| SYMBOL                  | MANUFACTURER/MODEL/DESCRIPTION                                                                                                                                                                                                                                           |
| Ð                       | RAIN BIRD PESB-PRS-D<br>1" PLASTIC INDUSTRIAL VALVES. LOW FLOW OPERATING<br>CAPABILITY, GLOBE CONFIGURATION. WITH PRESSURE<br>REGULATING MODULE, AND SCRUBBER TECHNOLOGY FOI<br>RELIABLE PERFORMANCE IN DIRTY WATER IRRIGATION<br>APPLICATIONS.                          |
| ×                       | LEEMCO STAINLESS STEEL GATE VALVE<br>LGT SIZE PER LINE SS, CLASS 125 304 STAINLESS STEEL,                                                                                                                                                                                |
| BF                      | ZURN WILKINS 375XLB 3/4"<br>REDUCED PRESSURE PRINCIPLE ASSEMBLY. SIZE PER<br>PLAN SEE ARCHITECTURE MECHANICAL PLANS FOR FINAL<br>LOCATION AND DETAILS                                                                                                                    |
| BF2                     | ZURN WILKINS 375XLB 3/4"<br>REDUCED PRESSURE PRINCIPLE ASSEMBLY. SIZE PER<br>PLAN SEE ARCHITECTURE MECHANICAL PLANS FOR FINAL<br>LOCATION AND DETAILS                                                                                                                    |
| BF3                     | ZURN WILKINS 375XLB 3/4"<br>REDUCED PRESSURE PRINCIPLE ASSEMBLY. SIZE PER<br>PLAN SEE ARCHITECTURE MECHANICAL PLANS FOR FINAL<br>LOCATION AND DETAILS                                                                                                                    |
| BF4                     | ZURN WILKINS 375XLB 3/4"<br>REDUCED PRESSURE PRINCIPLE ASSEMBLY. SIZE PER<br>PLAN SEE ARCHITECTURE MECHANICAL PLANS FOR FINAL<br>LOCATION AND DETAILS                                                                                                                    |
| (BF5)                   | ZURN WILKINS 375XLB 3/4"<br>REDUCED PRESSURE PRINCIPLE ASSEMBLY. SIZE PER<br>PLAN SEE ARCHITECTURE MECHANICAL PLANS FOR FINAL<br>LOCATION AND DETAILS                                                                                                                    |
| (BF6)                   | ZURN WILKINS 375XLB 3/4"<br>REDUCED PRESSURE PRINCIPLE ASSEMBLY. SIZE PER<br>PLAN SEE ARCHITECTURE MECHANICAL PLANS FOR FINAL<br>LOCATION AND DETAILS                                                                                                                    |
| (BF7)                   | ZURN WILKINS 375XLB 3/4"<br>REDUCED PRESSURE PRINCIPLE ASSEMBLY. SIZE PER<br>PLAN SEE ARCHITECTURE MECHANICAL PLANS FOR FINAL<br>LOCATION AND DETAILS                                                                                                                    |
| (BF8)                   | ZURN WILKINS 375XLB 3/4"<br>REDUCED PRESSURE PRINCIPLE ASSEMBLY. SIZE PER<br>PLAN SEE ARCHITECTURE MECHANICAL PLANS FOR FINAL<br>LOCATION AND DETAILS                                                                                                                    |
| (BF9)                   | ZURN WILKINS 375XLB 3/4"<br>REDUCED PRESSURE PRINCIPLE ASSEMBLY. SIZE PER<br>PLAN SEE ARCHITECTURE MECHANICAL PLANS FOR FINAL<br>LOCATION AND DETAILS                                                                                                                    |
| C2                      | HYDRO POINT WEATHER TRACK LC+ 18 STATION 2WIRE<br>INSTALL CONTROLLER IN UTILITY ROOM SEE<br>ARCHITECTURE PLANS FOR LOCATION                                                                                                                                              |
| XX<br>T                 | POINT OF CONNECTION 3/4"<br>BUILDING A - FLOOR 5 - SEE PLUMBING PLANS FOR POINT<br>OF CONNECTION AND BACKFLOW PREVENTER                                                                                                                                                  |
| <b>хх</b><br>Ŧ          | POINT OF CONNECTION 3/4"<br>LOBBY BUILDING - SEE PLUMBING PLANS FOR POC AND<br>BACKFLOW PREVENTER                                                                                                                                                                        |
| XX<br>H                 | POINT OF CONNECTION 3/4"<br>BUILDING B - FLOOR 3 - SEE PLUMBING PLANS                                                                                                                                                                                                    |
| <b>XX</b><br>₽          | POINT OF CONNECTION 3/4"                                                                                                                                                                                                                                                 |
| XX<br>T                 | BUILDING C - FLOOR 8 - SEE PLUMBING PLANS<br>POINT OF CONNECTION 3/4"                                                                                                                                                                                                    |
| XX<br>또                 | BUILDING A - FLOOR 6 - SEE PLUBMING PLANS<br>POINT OF CONNECTION 3/4"                                                                                                                                                                                                    |
| XX<br>H                 | BUILDING B - FLOOR 8 - SEE PLUMBING PLANS<br>POINT OF CONNECTION 3/4"                                                                                                                                                                                                    |
| т<br>XX<br>H            | BUILDING A - FLOOR 8 - SEE PLUMBING PLANS                                                                                                                                                                                                                                |
| _                       | POINT OF CONNECTION 3/4"<br>BUILDING B - FLOOR 9 - SEE PLUBMING PLANS                                                                                                                                                                                                    |
| XX<br>T                 | POINT OF CONNECTION 3/4"<br>BUILDING C - FLOOR 9 - SEE PLUMBING PLANS                                                                                                                                                                                                    |
|                         | — IRRIGATION LATERAL LINE: PVC SCHEDULE 40                                                                                                                                                                                                                               |
|                         | - IRRIGATION MAINLINE: PVC SCHEDULE 40                                                                                                                                                                                                                                   |
|                         | Valve Callout                                                                                                                                                                                                                                                            |

THE CLIENT, AND/OR THE CLIENT'S CONTRACTOR, IS RESPONSIBLE FOR ATTAINING OR PROVIDING THE NECESSARY CONSTRUCTION PERMIT FOR CITY CODE COMPLIANCE.

| CAVE                                                                                                                          |                                                            |  |  |
|-------------------------------------------------------------------------------------------------------------------------------|------------------------------------------------------------|--|--|
| 8/2/2024                                                                                                                      |                                                            |  |  |
| Reserved for permit stamp                                                                                                     |                                                            |  |  |
|                                                                                                                               |                                                            |  |  |
|                                                                                                                               |                                                            |  |  |
|                                                                                                                               |                                                            |  |  |
|                                                                                                                               | ~                                                          |  |  |
|                                                                                                                               | ENCE                                                       |  |  |
|                                                                                                                               | RESID                                                      |  |  |
|                                                                                                                               | ANC F                                                      |  |  |
|                                                                                                                               | ET BL                                                      |  |  |
|                                                                                                                               | project:<br>SOMMET BLANC RESID<br>ADDRESS<br>PARK CITY, UT |  |  |
|                                                                                                                               |                                                            |  |  |
|                                                                                                                               |                                                            |  |  |
|                                                                                                                               |                                                            |  |  |
|                                                                                                                               |                                                            |  |  |
| White Summit Develo<br>PO Box 9800<br>Park City, Utah                                                                         | )22                                                        |  |  |
|                                                                                                                               |                                                            |  |  |
| Acoustic Consultant<br>BRC Acoustics<br>1932 1st Ave, Suite 620                                                               |                                                            |  |  |
| Seattle, WA 98101 <u>Pool Consultant</u> <u>Cloward H20</u> 2696 N University Ave, Suite 290                                  |                                                            |  |  |
| Provo, UT 84604<br><u>Landscape Architect</u><br><b>EPG Design</b><br>6949 South High Tech Drive, Suite 100                   |                                                            |  |  |
| Specifications Writer<br>Friday Group                                                                                         |                                                            |  |  |
| 88 Mainelli Road<br>Middlebury, VT<br><u>Code Consultant</u>                                                                  |                                                            |  |  |
| Holmes<br>600 1st Avenue, Suite 200A<br>Seattle, WA 98104                                                                     |                                                            |  |  |
| <u>Fire Protection Engineer</u><br>Jensen Hughes<br>One Research Drive, Suite 305C<br>Westborough, MA 01581                   |                                                            |  |  |
| <u>Vertical Transportation Consulatant</u><br><b>Lerch Bates</b><br>19515 North Creek Parkway, Suite 304<br>Bothell, WA 98011 |                                                            |  |  |
| <u>Structural Engineer</u><br><b>Magnusson Klemencic Associates</b><br>1301 5th Ave, Suite 3200<br>Seattle, WA 98101          |                                                            |  |  |
| <u>Lighting Designer</u><br><b>O-</b><br>1319 SE MLK Blvd, Suite 210<br>Portland, Oregon 97219                                |                                                            |  |  |
| Building Envelope Consultant<br>RDH<br>2101 N 34th St                                                                         |                                                            |  |  |
| Seattle, WA 98103<br><u>Accessibility Consultant</u><br><b>Studio Pacifica</b><br>2144 Westlake Ave N, Suite F                |                                                            |  |  |
| Seattle, WA 98109<br>MEP Engineer<br>WSP USA                                                                                  |                                                            |  |  |
| 1001 Fourth Ave., Suite 310<br>Seattle, WA 98154                                                                              | 0                                                          |  |  |
| principal architect <u>David Harris</u><br>project manager <u>Grant Hardy</u>                                                 |                                                            |  |  |
| drawn by <u>Grant Hardy</u><br><br>checked by <u>Michael Park</u>                                                             |                                                            |  |  |
| job no. 2005<br>date June<br>revisions:                                                                                       |                                                            |  |  |
| ▲ IFC 2 5/17/2024<br>▲ WUI Updates 7/29/2024                                                                                  |                                                            |  |  |
|                                                                                                                               |                                                            |  |  |
|                                                                                                                               |                                                            |  |  |
|                                                                                                                               |                                                            |  |  |
| no. date                                                                                                                      | by                                                         |  |  |
| PERMIT SET<br>IFC SET 2 OF 3                                                                                                  |                                                            |  |  |
| June 10, 2024                                                                                                                 |                                                            |  |  |
| 04.10 10, 202T                                                                                                                |                                                            |  |  |
|                                                                                                                               |                                                            |  |  |
| BUILDING B<br>ROOF IRRIGATION PLAN                                                                                            |                                                            |  |  |