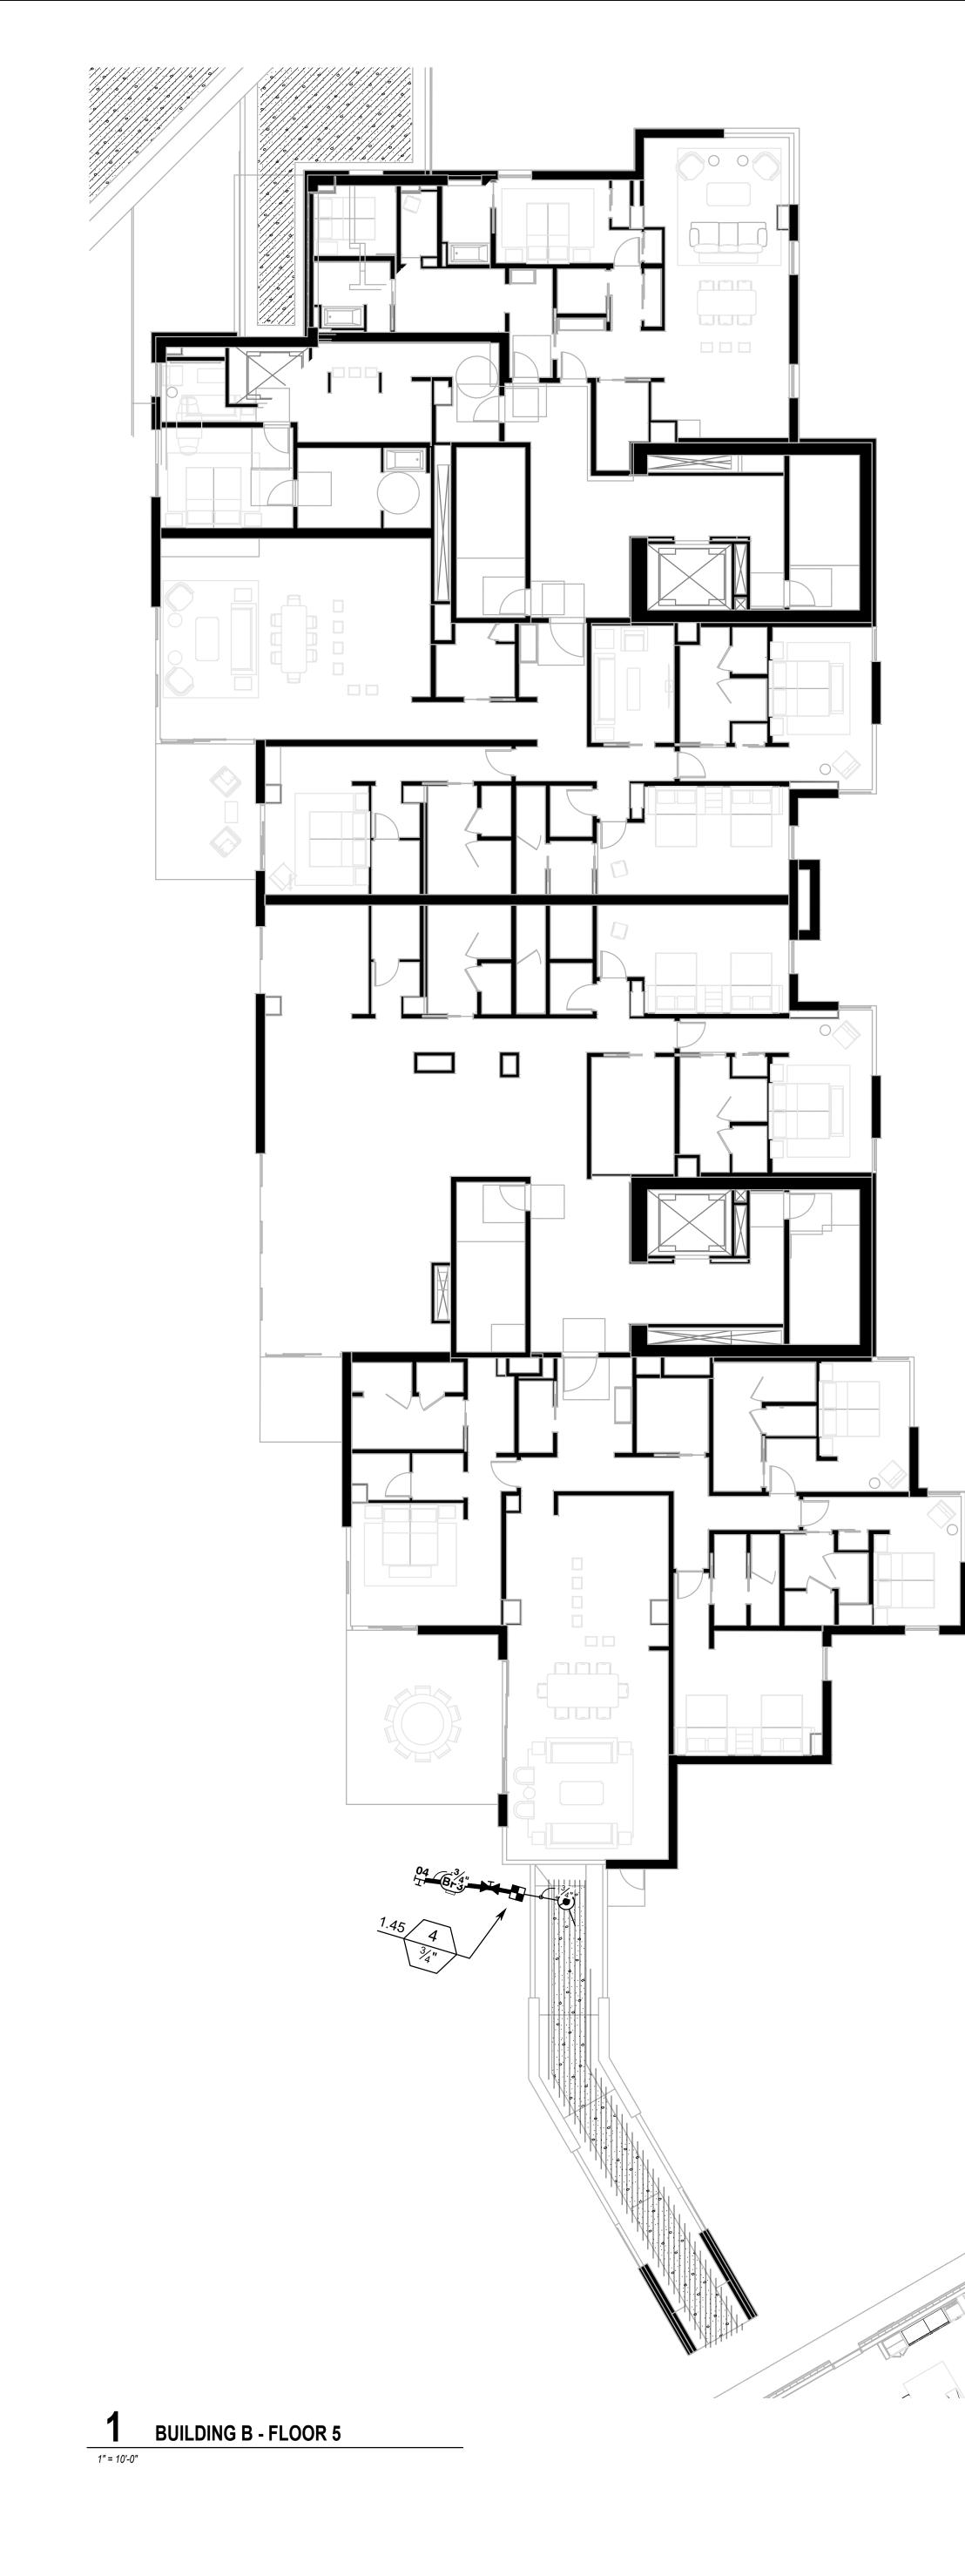

**BUILDING B - FLOOR 6** 1" = 10'-0"

**3** BUILDING B - FLOOR 8

1" = 10'-0"

| SYMBOL                  | MANUFACTURER/MODEL/DESCRIPTION                                                                                                                                                                                                                                           |
|-------------------------|--------------------------------------------------------------------------------------------------------------------------------------------------------------------------------------------------------------------------------------------------------------------------|
| <b>Δ Ο</b><br>1401 1402 | RAIN BIRD RWS-M-B-C-P W/ RWS-SOCK 1401<br>MINI ROOT WATERING SYSTEM WITH 4" DIAMETER X 18"<br>LONG WITH LOCKING GRATE, SEMI-RIGID MESH TUBE AND<br>RAIN BIRD 1401 0.25 GPM GPM BUBBLER AS INDICATED.<br>WITH CHECK VALVE, PURPLE GRATE, AND SAND SOCK<br>FOR SANDY SOIL. |
| <u>SYMBOL</u>           | MANUFACTURER/MODEL/DESCRIPTION                                                                                                                                                                                                                                           |
|                         | REMOTE CONTROL DRIP VALVE<br>RAINBIRD 100DV NPT W/ 30PSI PRESSURE REGULATOR<br>AND 30 MESH WYE STRAINER                                                                                                                                                                  |
| ۲                       | PVC TO POLY TUBING<br>PIPE TRANSITION POINT FROM PVC LATERAL TO DRIP<br>TUBING                                                                                                                                                                                           |
|                         | AREA TO RECEIVE DRIPLINE<br>RAIN BIRD XFCV-06-18                                                                                                                                                                                                                         |
|                         | <ul> <li>XFCV ON-SURFACE LANDSCAPE DRIPLINE WITH A</li> <li>HEAVY-DUTY 3.5 PSI CHECK VALVE. 0.6 GPH EMITTERS AT</li> <li>18" O.C. DRIPLINE LATERALS SPACED AT 18" APART, WITH</li> </ul>                                                                                 |
|                         | EMITTERS OFFSET FOR TRIANGULAR PATTERN. GREAT<br>FOR ELEVATION CHANGE. SPECIFY XF INSERT FITTINGS.                                                                                                                                                                       |
| SYMBOL                  | MANUFACTURER/MODEL/DESCRIPTION                                                                                                                                                                                                                                           |
| Ð                       | RAIN BIRD PESB-PRS-D<br>1" PLASTIC INDUSTRIAL VALVES. LOW FLOW OPERATING<br>CAPABILITY, GLOBE CONFIGURATION. WITH PRESSURE<br>REGULATING MODULE, AND SCRUBBER TECHNOLOGY FOI<br>RELIABLE PERFORMANCE IN DIRTY WATER IRRIGATION<br>APPLICATIONS.                          |
| ×                       | LEEMCO STAINLESS STEEL GATE VALVE<br>LGT SIZE PER LINE SS, CLASS 125 304 STAINLESS STEEL,                                                                                                                                                                                |
| BF                      | ZURN WILKINS 375XLB 3/4"<br>REDUCED PRESSURE PRINCIPLE ASSEMBLY. SIZE PER<br>PLAN SEE ARCHITECTURE MECHANICAL PLANS FOR FINAL<br>LOCATION AND DETAILS                                                                                                                    |
| BF2                     | ZURN WILKINS 375XLB 3/4"<br>REDUCED PRESSURE PRINCIPLE ASSEMBLY. SIZE PER<br>PLAN SEE ARCHITECTURE MECHANICAL PLANS FOR FINAL<br>LOCATION AND DETAILS                                                                                                                    |
| BF3                     | ZURN WILKINS 375XLB 3/4"<br>REDUCED PRESSURE PRINCIPLE ASSEMBLY. SIZE PER<br>PLAN SEE ARCHITECTURE MECHANICAL PLANS FOR FINAL<br>LOCATION AND DETAILS                                                                                                                    |
| BF4                     | ZURN WILKINS 375XLB 3/4"<br>REDUCED PRESSURE PRINCIPLE ASSEMBLY. SIZE PER<br>PLAN SEE ARCHITECTURE MECHANICAL PLANS FOR FINAL<br>LOCATION AND DETAILS                                                                                                                    |
| (BF5)                   | ZURN WILKINS 375XLB 3/4"<br>REDUCED PRESSURE PRINCIPLE ASSEMBLY. SIZE PER<br>PLAN SEE ARCHITECTURE MECHANICAL PLANS FOR FINAL<br>LOCATION AND DETAILS                                                                                                                    |
| (BF6)                   | ZURN WILKINS 375XLB 3/4"<br>REDUCED PRESSURE PRINCIPLE ASSEMBLY. SIZE PER<br>PLAN SEE ARCHITECTURE MECHANICAL PLANS FOR FINAL<br>LOCATION AND DETAILS                                                                                                                    |
| (BF7)                   | ZURN WILKINS 375XLB 3/4"<br>REDUCED PRESSURE PRINCIPLE ASSEMBLY. SIZE PER<br>PLAN SEE ARCHITECTURE MECHANICAL PLANS FOR FINAL<br>LOCATION AND DETAILS                                                                                                                    |
| (BF8)                   | ZURN WILKINS 375XLB 3/4"<br>REDUCED PRESSURE PRINCIPLE ASSEMBLY. SIZE PER<br>PLAN SEE ARCHITECTURE MECHANICAL PLANS FOR FINAL<br>LOCATION AND DETAILS                                                                                                                    |
| (BF9)                   | ZURN WILKINS 375XLB 3/4"<br>REDUCED PRESSURE PRINCIPLE ASSEMBLY. SIZE PER<br>PLAN SEE ARCHITECTURE MECHANICAL PLANS FOR FINAL<br>LOCATION AND DETAILS                                                                                                                    |
| C2                      | HYDRO POINT WEATHER TRACK LC+ 18 STATION 2WIRE<br>INSTALL CONTROLLER IN UTILITY ROOM SEE<br>ARCHITECTURE PLANS FOR LOCATION                                                                                                                                              |
| XX<br>T                 | POINT OF CONNECTION 3/4"<br>BUILDING A - FLOOR 5 - SEE PLUMBING PLANS FOR POINT<br>OF CONNECTION AND BACKFLOW PREVENTER                                                                                                                                                  |
| <b>хх</b><br>Ŧ          | POINT OF CONNECTION 3/4"<br>LOBBY BUILDING - SEE PLUMBING PLANS FOR POC AND<br>BACKFLOW PREVENTER                                                                                                                                                                        |
| XX<br>H                 | POINT OF CONNECTION 3/4"<br>BUILDING B - FLOOR 3 - SEE PLUMBING PLANS                                                                                                                                                                                                    |
| <b>XX</b><br>₽          | POINT OF CONNECTION 3/4"                                                                                                                                                                                                                                                 |
| XX<br>T                 | BUILDING C - FLOOR 8 - SEE PLUMBING PLANS<br>POINT OF CONNECTION 3/4"                                                                                                                                                                                                    |
| XX<br>또                 | BUILDING A - FLOOR 6 - SEE PLUBMING PLANS<br>POINT OF CONNECTION 3/4"                                                                                                                                                                                                    |
| XX<br>H                 | BUILDING B - FLOOR 8 - SEE PLUMBING PLANS<br>POINT OF CONNECTION 3/4"                                                                                                                                                                                                    |
| т<br>XX<br>H            | BUILDING A - FLOOR 8 - SEE PLUMBING PLANS                                                                                                                                                                                                                                |
| _                       | POINT OF CONNECTION 3/4"<br>BUILDING B - FLOOR 9 - SEE PLUBMING PLANS                                                                                                                                                                                                    |
| XX<br>T                 | POINT OF CONNECTION 3/4"<br>BUILDING C - FLOOR 9 - SEE PLUMBING PLANS                                                                                                                                                                                                    |
|                         | — IRRIGATION LATERAL LINE: PVC SCHEDULE 40                                                                                                                                                                                                                               |
|                         | - IRRIGATION MAINLINE: PVC SCHEDULE 40                                                                                                                                                                                                                                   |
|                         | Valve Callout                                                                                                                                                                                                                                                            |