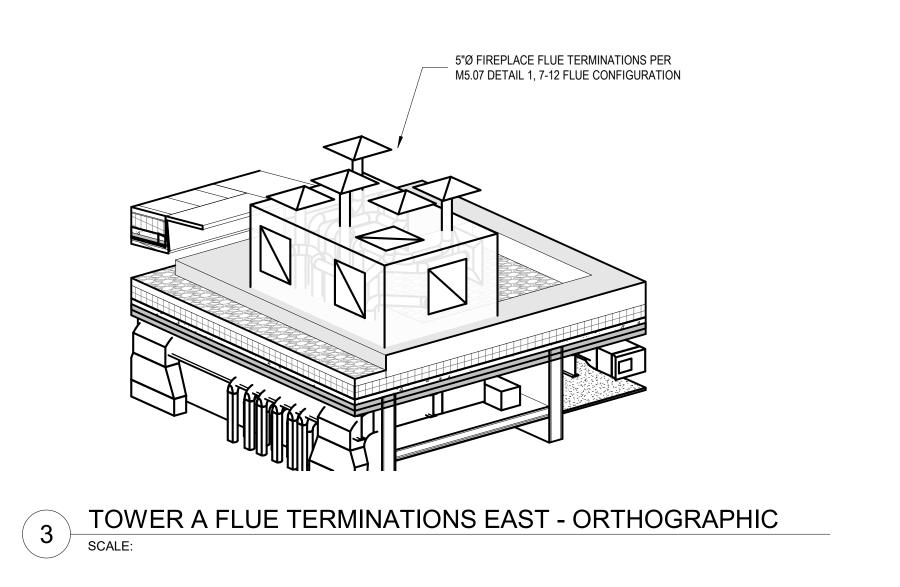

## **\*** NUMBERED NOTES:

- 1 36-INCH TALL LOUVER FOR ASHP AIR INTAKE PROVIDED AROUND TOP OF ENTIRE MECHANICAL WELL. SEE
- ARCHITECTURAL DRAWINGS FOR DETAIL.

  2 FIREPLACE FLUE TERMINATIONS TO BE CAPPED WITH ORTAL VERTICAL POWER VENT PER M5.05 DETAIL 4
- 3 5"Ø FIREPLACE FLUE TERMINATION TO BE CAPPED WITH ORTAL VERTICAL POWER VENT PER M5.07 DETAIL 7.

  4 EXHAUST FANS TO TERMINATE IN ARCHITECTURAL CEILING CAVITY IN ROOFTOP WELL. EXHAUST TERMINATIONS TO BE LOCATED 1'-0" ABOVE MECHANICAL ROOM CEILING. REFER TO M4.04 DETAIL 1

AND M4.04 DETAIL 5

-8" VERTICAL FLUE SA ASHP W/ HIGH WIND CAP \A-R-2-\-\-\-A-R-2-\ 5"Ø FIREPLACE FLUES DN / 8" VERTICAL FLUE 5"Ø FIREPLACE FLUE TERMINATION W/ HIGH WIND CAP IN MECHANICAL SURROUND 12"Ø BOILER FLUE TERMINATION IN MECHANICAL SURROUND HORIZONTAL FIREPLACE TERMINATIONS TO MECHANICAL SURROUND GRATE 8" VERTICAL FLUE 34 17