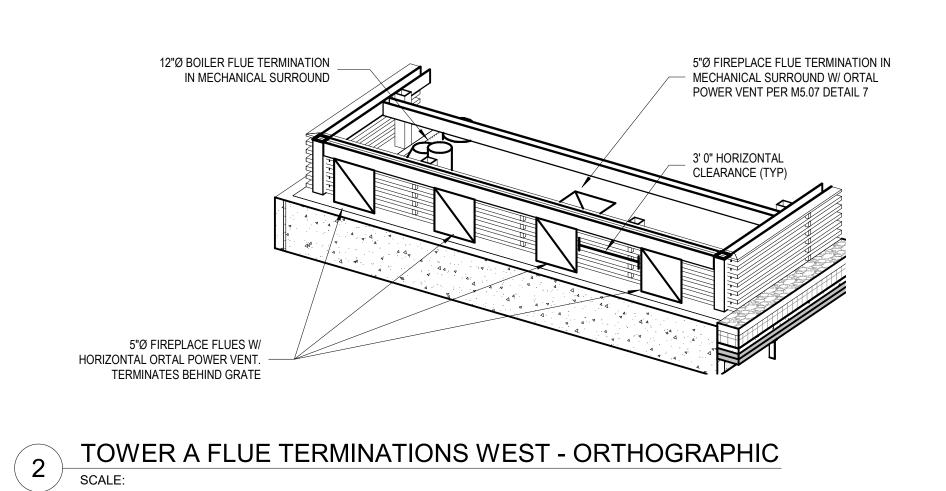

## **\*** NUMBERED NOTES:

- 1 36-INCH TALL LOUVER FOR ASHP AIR INTAKE PROVIDED AROUND TOP OF ENTIRE MECHANICAL WELL. SEE
- ARCHITECTURAL DRAWINGS FOR DETAIL.

  2 FIREPLACE FLUE TERMINATIONS TO BE CAPPED WITH ORTAL VERTICAL POWER VENT PER M5.05 DETAIL 4
- 3 5"Ø FIREPLACE FLUE TERMINATION TO BE CAPPED WITH ORTAL VERTICAL POWER VENT PER M5.07 DETAIL 7.

  4 EXHAUST FANS TO TERMINATE IN ARCHITECTURAL CEILING CAVITY IN ROOFTOP WELL. EXHAUST TERMINATIONS TO BE LOCATED 1'-0" ABOVE MECHANICAL ROOM CEILING. REFER TO M4.04 DETAIL 1

AND M4.04 DETAIL 5

-8" VERTICAL FLUE SA ASHP W/ HIGH WIND CAP \A-R-2-\-\-\-A-R-2-\ 5"Ø FIREPLACE FLUES DN / 8" VERTICAL FLUE 5"Ø FIREPLACE FLUE TERMINATION W/ HIGH WIND CAP IN MECHANICAL SURROUND 12"Ø BOILER FLUE TERMINATION IN MECHANICAL SURROUND HORIZONTAL FIREPLACE TERMINATIONS TO MECHANICAL SURROUND GRATE 8" VERTICAL FLUE 34 17