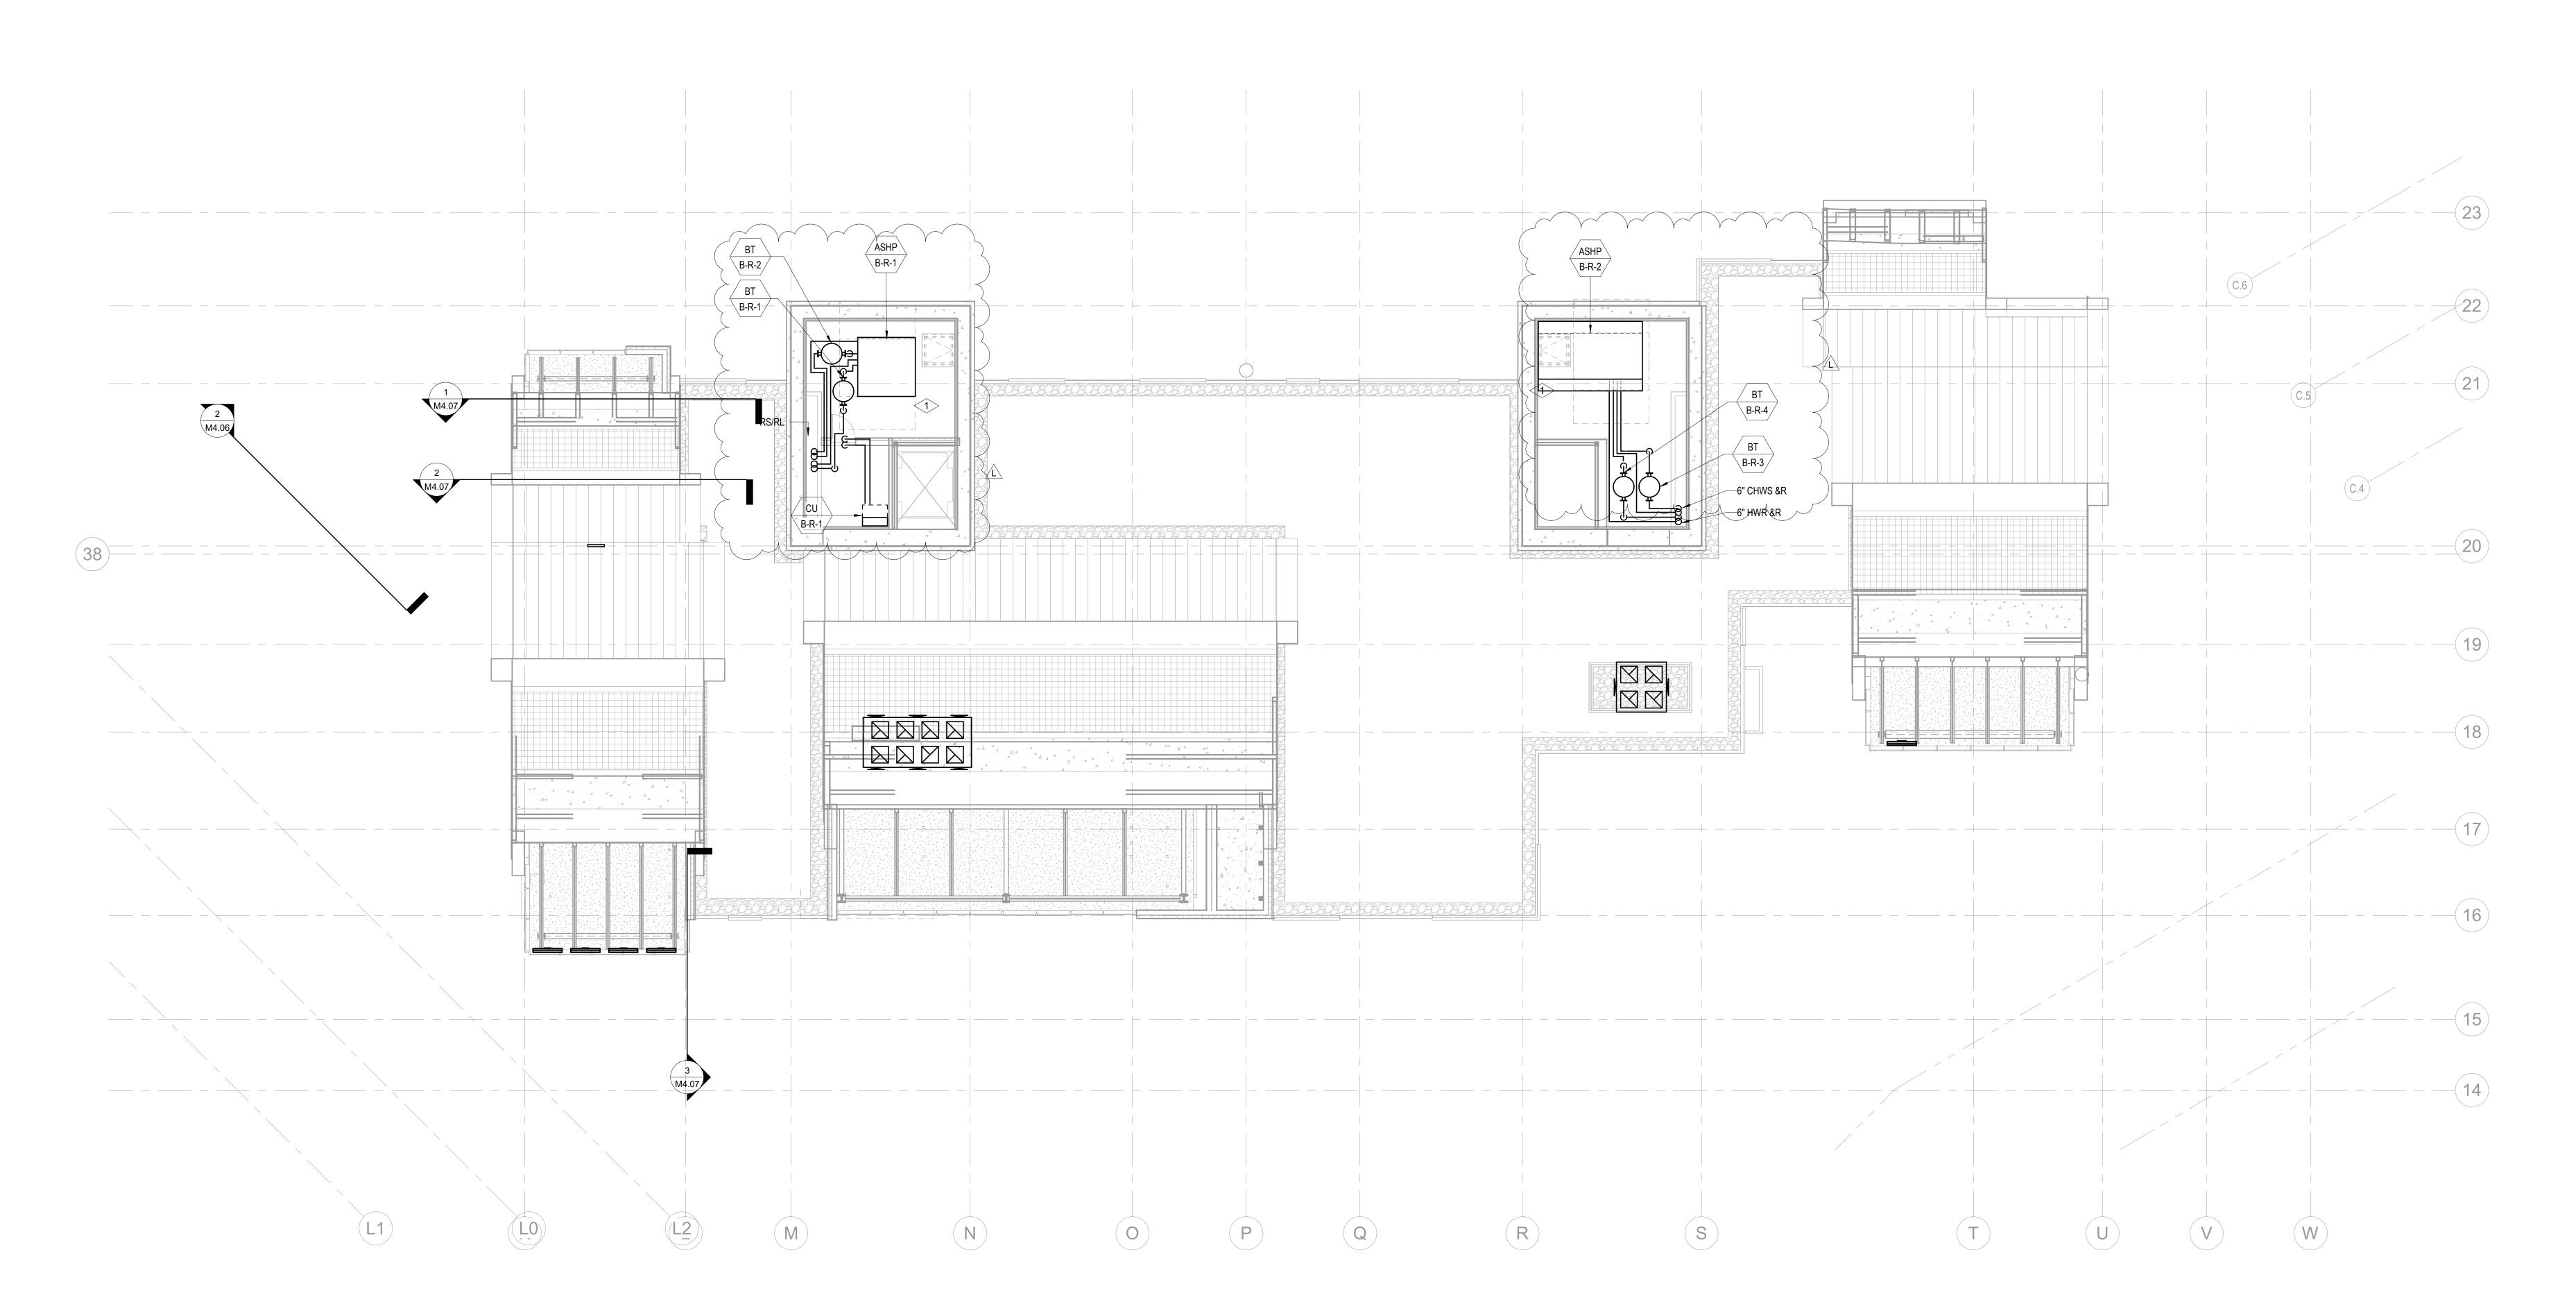

- A. ALL CHILLED WATER AND HOT WATER BRANCH PIPING
  SHALL BE SIZED AT 1" FOR ALL FAN COIL UNITS UNLESS
- OTHERWISE NOTED.

  B. REFER TO MANUFACTURER SPECIFICATIONS FOR REFRIGERANT PIPING SIZING FOR SPLIT SYSTEM FAN

**NUMBERED NOTES:** 

1 PROVIDE HEAT TRACE ON ALL EXPOSED PIPING. REFER TO ELECTRICAL DRAWINGS FOR 120/1 CONNECTION

1 TOWER B - ROOF MECHANICAL PIPIING PLAN

SCALE: 1/8" = 1'-0"

Seattle, v +1 206 624

Reserved for permit stamp

IFC Set 3 of 3 5/31/2024

no. date

TOWER B - ROOF
MECHANICAL PIPING
PLAN

M3.2B.R