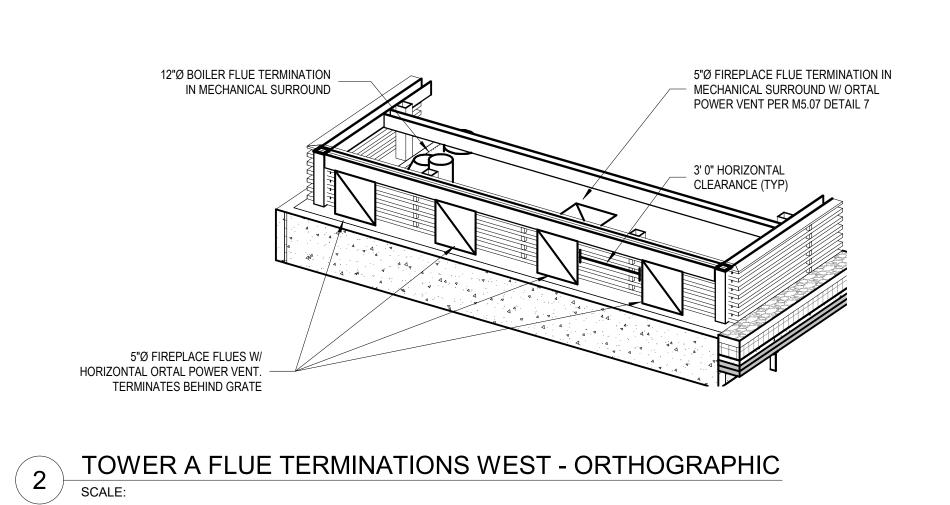

5"Ø FIREPLACE FLUE TERMINATION TO BE CAPPED WITH ORTAL VERTICAL POWER VENT PER MS.07 DETAIL 7. EXHAUST FANS TO TERMINATE IN ARCHITECTURAL CEILING CAVITY IN ROOFTOP WELL. EXHAUST TERMINATIONS TO BE LOCATED 1'-0" ABOVE MECHANICAL ROOM CEILING. REFER TO M4.04 DETAIL 1 AND M4.04 DETAIL 5

-8" VERTICAL FLUE SA ASHP W/ HIGH WIND CAP \A-R-2-\-\-\-A-R-2-\ 5"Ø FIREPLACE FLUES DN / 8" VERTICAL FLUE 5"Ø FIREPLACE FLUE TERMINATION W/ HIGH WIND CAP IN MECHANICAL SURROUND 12"Ø BOILER FLUE TERMINATION IN MECHANICAL SURROUND HORIZONTAL FIREPLACE TERMINATIONS TO MECHANICAL SURROUND GRATE 8" VERTICAL FLUE W/ HIGH WIND CAP 34