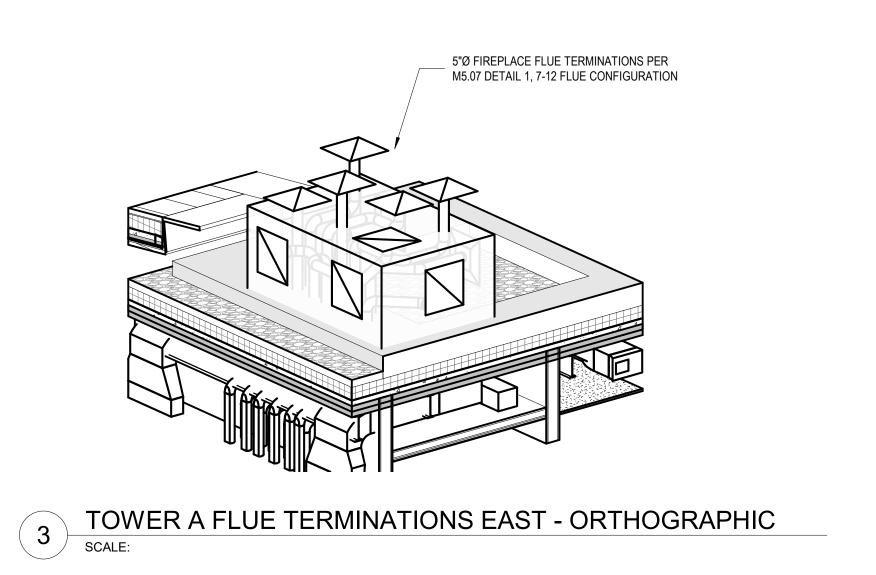

## **#** NUMBERED NOTES:

- 36-INCH TALL LOUVER FOR ASHP AIR INTAKE PROVIDED AROUND TOP OF ENTIRE MECHANICAL WELL. SEE
- ARCHITECTURAL DRAWINGS FOR DETAIL. FIREPLACE FLUE TERMINATIONS TO BE CAPPED WITH ORTAL VERTICAL POWER VENT PER M5.05 DETAIL 4

5"Ø FIREPLACE FLUE TERMINATION TO BE CAPPED WITH ORTAL VERTICAL POWER VENT PER MS.07 DETAIL 7. EXHAUST FANS TO TERMINATE IN ARCHITECTURAL CEILING CAVITY IN ROOFTOP WELL. EXHAUST TERMINATIONS TO BE LOCATED 1'-0" ABOVE MECHANICAL ROOM CEILING. REFER TO M4.04 DETAIL 1 AND M4.04 DETAIL 5