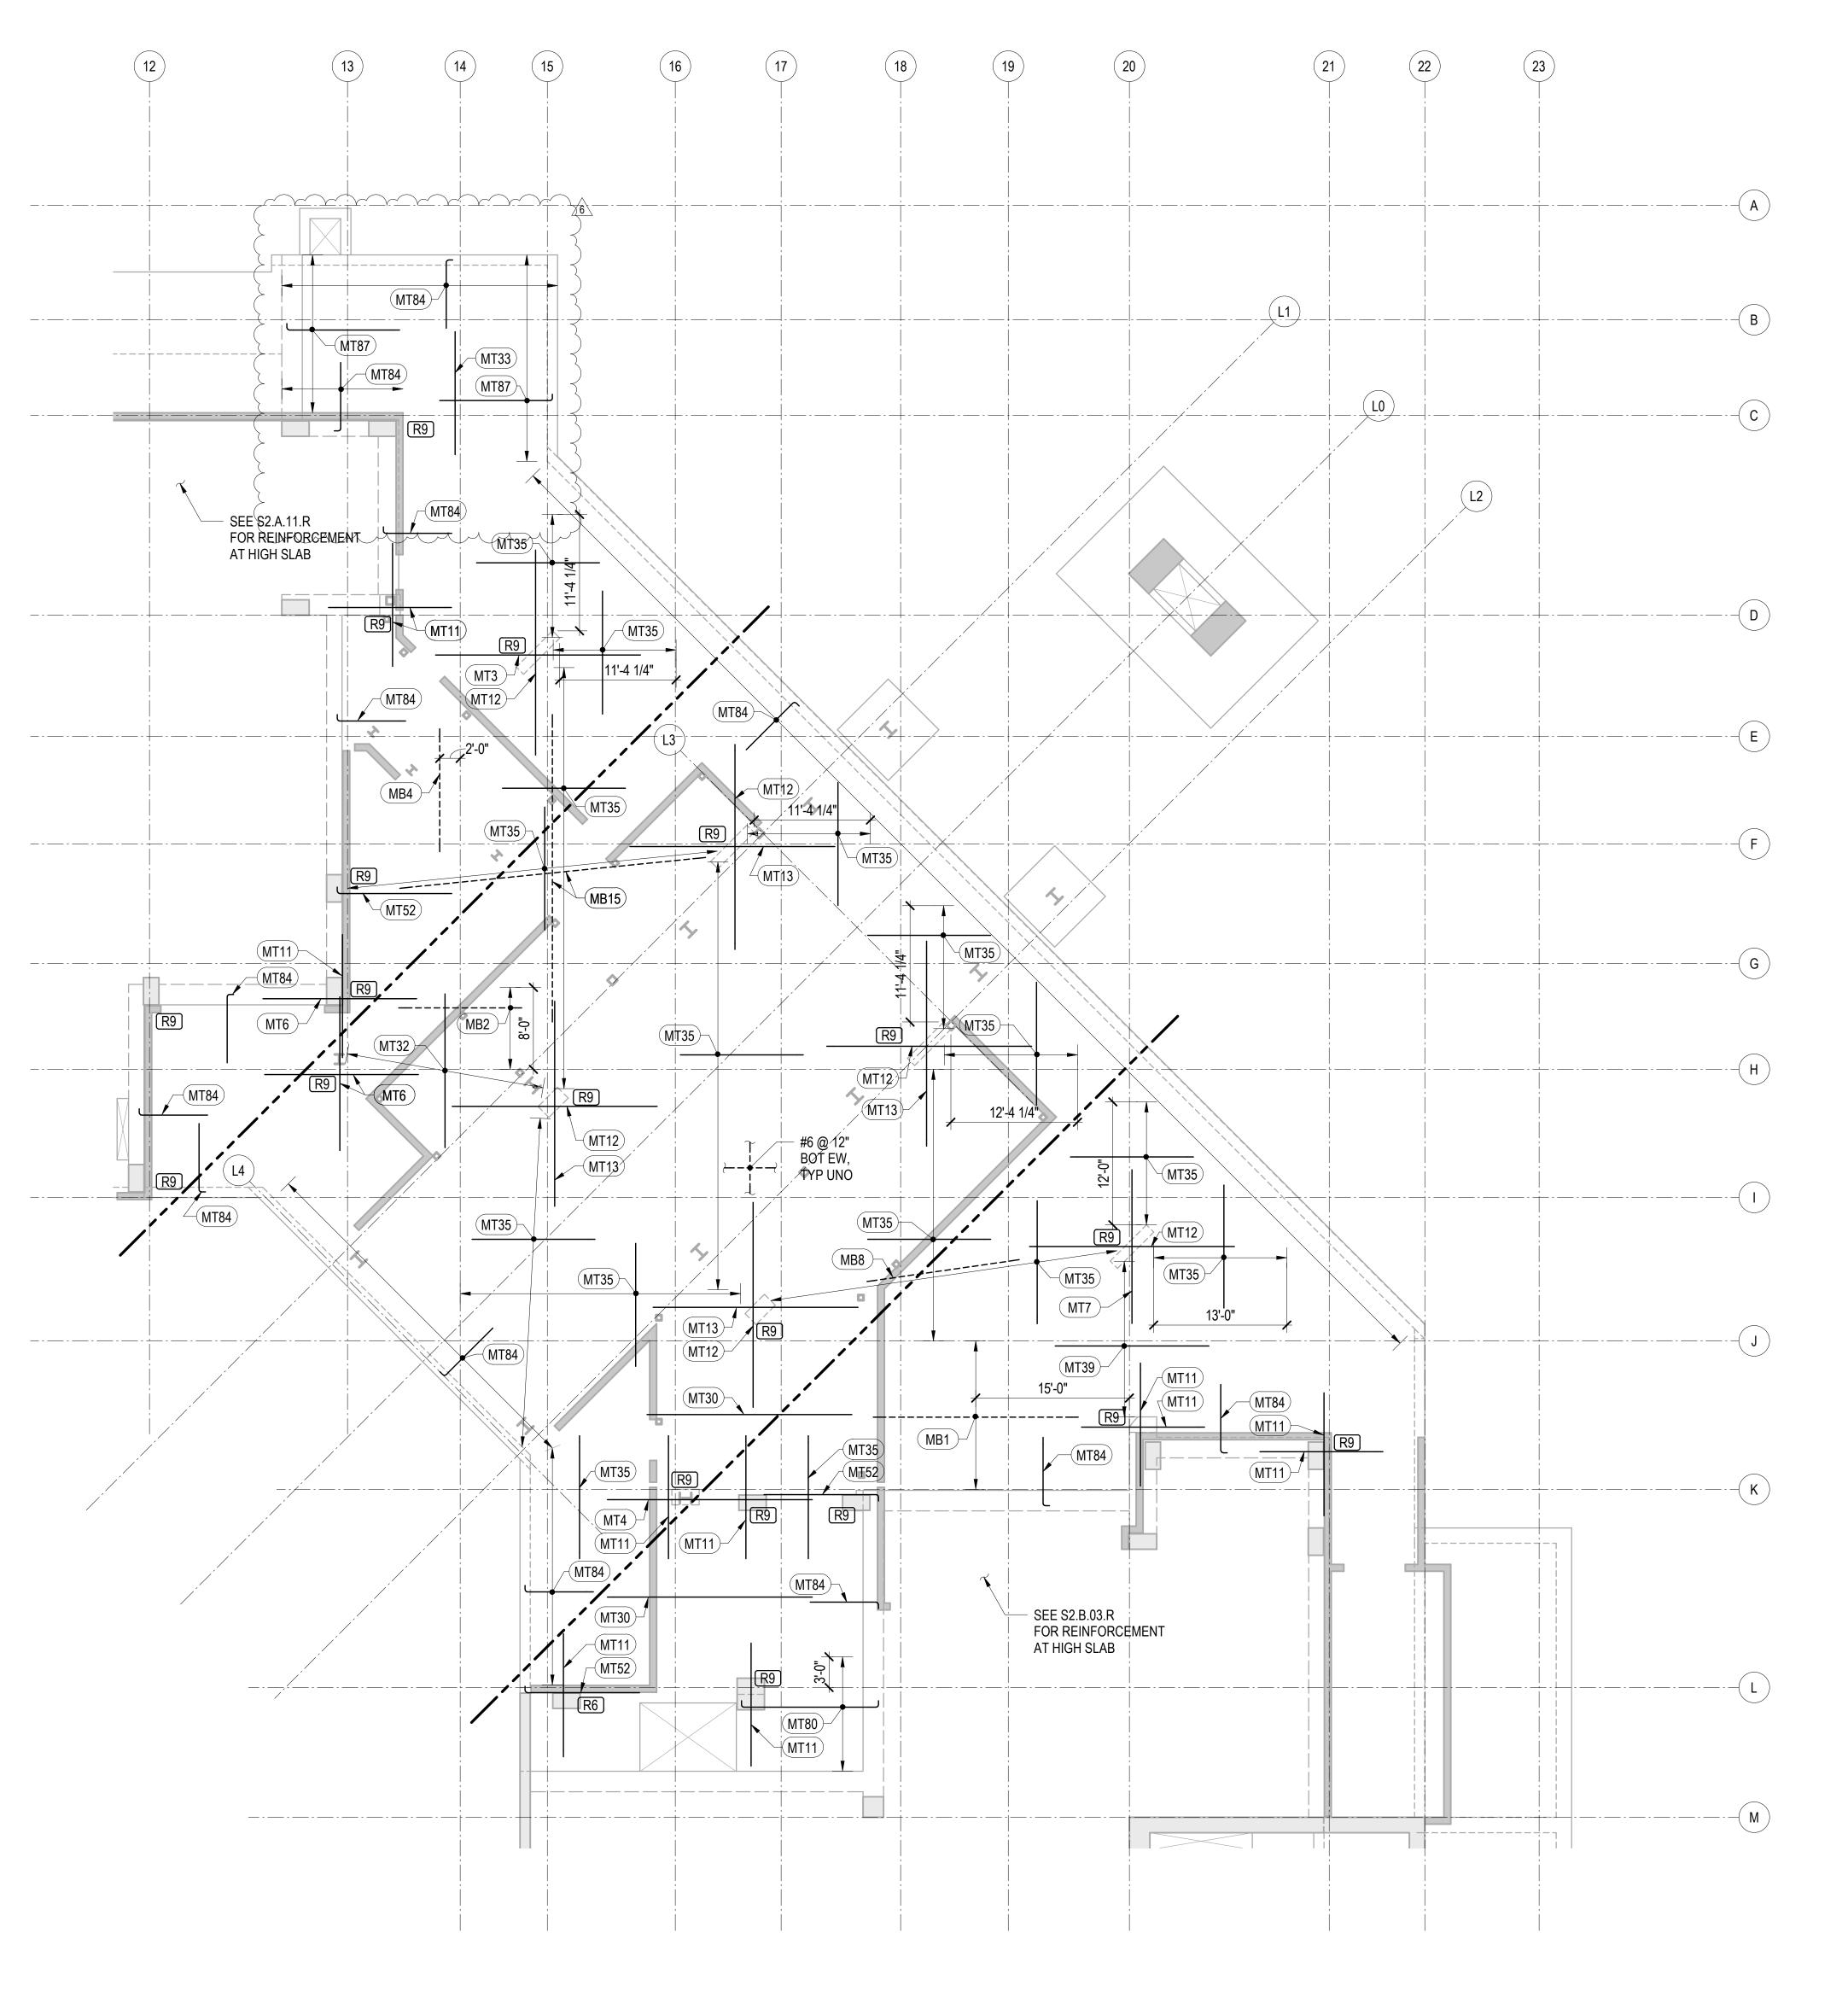

**REINFORCING NOTES:** 

- 1. SEE "GENERAL NOTES" FOR REINFORCING REQUIREMENTS.
- 2. SEE "TYPICAL MILD SLAB DETAILS" FOR ADDITIONAL INFORMATION.
- 3. SLAB REINFORCING SHALL BE PLACED IN THE FOLLOWING SEQUENCE: E-W BOTTOM BARS N-S BOTTOM BARS N-S TOP BARS
- E-W TOP BARS
- 4. FOR CONTINUOUS BOTTOM BARS, LAP BARS Lsb AS REQUIRED WITH LAPS AT 1/3 THE SLAB SPAN BETWEEN ADJACENT COLUMNS.
- 5. TWO OF THE CONTINUOUS BOTTOM BARS ARE TO BE PLACED EACH WAY THROUGH ALL COLUMNS WITH COLUMN VERTICAL REINFORCEMENT, UNLESS NOTED OTHERWISE.
- 6. BOTTOM BARS CALLED OUT ARE IN ADDITION TO CONTINUOUS BOTTOM MAT.
- 7. RX INDICATES STUD RAIL. STUD RAILS SHALL BE PLACED AT ALL COLUMNS. SEE "TYPICAL STUD RAIL REINFORCEMENT AT COLUMNS" DETAIL AND STUD RAIL SCHEDULE.
- 8. SEE "TYPICAL CONCRETE OPENINGS AND EMBEDMENTS" FOR ADDITIONAL REINFORCEMENT REQUIREMENTS. NOTIFY STRUCTURAL ENGINEER OF ANY OPENINGS NOT SHOWN ON THE STRUCTURAL DRAWINGS FOR WHICH THE TYPICAL DETAILS DO NOT APPLY. ADDITIONAL REINFORCEMENT MAY BE REQUIRED.
- 9. WHERE BAR LENGTH CANNOT BE ACHIEVED DUE TO SLAB EDGE, HOOK BAR.
- 10. WHERE NOTED AS "HOOKED", PROVIDE 90 OR 180 DEGREE HOOK AS SHOWN ON PLAN. NOTED BAR LENGTH IS LENGTH OF STRAIGHT PORTION OF BAR.

## 1 TOWER A & B - LEVEL 1 LOBBY FRAMING PLAN

| MILD TOP REINFORCEMENT SCHEDULE |                      |               |     | MILD TOP REINFORCEMENT SCHEDULE |                     |               |
|---------------------------------|----------------------|---------------|-----|---------------------------------|---------------------|---------------|
| MARK                            | REINFORCING          | REMARKS       | 1   | MARK                            | REINFORCING         | REMARKS       |
| MT1                             | (13) #6x20'-0" @ 10" | STAGGER 6'-0" | 1   | MT18                            | (16) #8x20'-0" @ 8" | STAGGER 5'-0" |
| MT2                             | (13) #7x20'-0" @ 10" | STAGGER 5'-0" |     | MT30                            | #5x20'-0" @ 12"     | STAGGER 3'-0" |
| MT3                             | (11) #7x20'-0" @ 12" | STAGGER 4'-0" | 1   | MT31                            | #5x20'-0" @ 10"     | STAGGER 2'-0" |
| MT4                             | (11) #6x20'-0" @ 12" | STAGGER 4'-0" |     | MT32                            | #5x15'-0" @ 12"     | STAGGER 2'-0" |
| MT5                             | (13) #5x15'-0" @ 10" | STAGGER 4'-0" | 1   | MT33                            | #5x12'-0" @ 12"     | STAGGER 2'-0" |
| MT6                             | (11) #6x15'-0" @ 12" | STAGGER 4'-0" | 1   | MT34                            | #5x20'-0" @ 12"     | STAGGER 4'-0" |
| MT7                             | (15) #7x15'-0" @ 9"  | STAGGER 3'-0" | 1   | MT35                            | #5x12'-0" @ 12"     | STAGGER 1'-0" |
| MT8                             | (6) #5x15'-0" @ 12"  | STAGGER 3'-0" | 1   | MT36                            | #5x7'-6" @ 12"      | STAGGER 0'-0" |
| MT9                             | (6) #7x15'-0" @ 12"  | STAGGER 3'-0" |     | MT37                            | #4x12'-0" @ 12"     | STAGGER 1'-0" |
| MT11                            | (11) #5x12'-0" @ 12" | STAGGER 2'-0" | 1   | MT38                            | #4x15'-0" @ 12"     | STAGGER 1'-0" |
| MT12                            | (16) #8x20'-0" @ 8"  | STAGGER 5'-0" |     | MT39                            | #5x15'-0" @ 8"      | STAGGER 2'-0" |
| MT13                            | (21) #8x20'-0" @ 6"  | STAGGER 5'-0" | ] [ | MT40                            | #6x20'-0" @ 12"     | STAGGER 4'-0" |
| MT14                            | (21) #7x20'-0" @ 6"  | STAGGER 5'-0" | ] [ | MT42                            | #6x15'-0" @ 12"     | STAGGER 2'-0" |
| MT15                            | (11) #5x15'-0" @ 12" | STAGGER 3'-0" | ] [ | MT43                            | #7x15'-0" @ 6"      | STAGGER 3'-0" |
| MT16                            | (11) #4x12'-0" @ 12" | STAGGER 2'-0" | ] [ | MT50                            | (6) #5x24'-2" @ 12" | HOOK AT END   |
| MT17                            | (11) #4x15'-0" @ 12" | STAGGER 3'-0" | 1   |                                 |                     |               |

| MILD TOP REINFORCEMENT SCHEDULE |                      |             |  |  |  |  |
|---------------------------------|----------------------|-------------|--|--|--|--|
| MARK                            | REINFORCING          | REMARKS     |  |  |  |  |
| MT51                            | (11) #5x6'-8" @ 12"  | HOOK AT END |  |  |  |  |
| MT52                            | (11) #5x11'-2" @ 12" | HOOK AT END |  |  |  |  |
| MT53                            | (7) #6x11'-0" @ 12"  | HOOK AT END |  |  |  |  |
| MT54                            | (11) #5x14-2" @ 12"  | HOOK AT END |  |  |  |  |
| MT55                            | (16) #6x14'-0" @ 8"  | HOOK AT END |  |  |  |  |
| MT56                            | (6) #5x14'-2" @ 12"  | HOOK AT END |  |  |  |  |
| MT57                            | (6) #6x9'-0" @ 12"   | HOOK AT END |  |  |  |  |
| MT58                            | (11) #6x14'-0" @ 12" | HOOK AT END |  |  |  |  |
| MT60                            | (16) #7x10'-10" @ 8" | HOOK AT END |  |  |  |  |
| MT61                            | (11) #5x14'-2" @ 12" | HOOK AT END |  |  |  |  |
| MT62                            | (11) #4x11'-4" @ 12" | HOOK AT END |  |  |  |  |
| MT63                            | (11) #4x14'-4" @ 12" | HOOK AT END |  |  |  |  |
| MT64                            | (11) #4x19'-4" @ 12" | HOOK AT END |  |  |  |  |
| MT65                            | (11) #4x6'-10" @ 12" | HOOK AT END |  |  |  |  |
| MT66                            | (16) #7x18'-10" @ 8" | HOOK AT END |  |  |  |  |

| MILD TOP REINFORCEMENT SCHEDULE |                  |                |  |  |  |  |
|---------------------------------|------------------|----------------|--|--|--|--|
| MARK REINFORCING                |                  | REMARKS        |  |  |  |  |
| MT80                            | #5 @ 12"         | HOOK BOTH ENDS |  |  |  |  |
| MT81                            | #5x14'-2" @ 12"  | HOOK AT END    |  |  |  |  |
| MT82                            | #6x29'-0" @ 12"  | HOOK AT END    |  |  |  |  |
| MT83                            | #5x19'-2" @ 12"  | HOOK AT END    |  |  |  |  |
| MT84                            | #5x6'-8" @ 12"   | HOOK AT END    |  |  |  |  |
| MT85                            | #5x9'-2" @ 12"   | HOOK AT END    |  |  |  |  |
| MT86                            | #5x11'-2" @ 12"  | HOOK AT END    |  |  |  |  |
| MT87                            | #6x11'-0" @ 12"  | HOOK AT END    |  |  |  |  |
| MT88                            | #4x14'-4" @ 12"  | HOOK AT END    |  |  |  |  |
| MT89                            | #4x6'-10" @ 12"  | HOOK AT END    |  |  |  |  |
| MT90                            | #4 @ 12"         | HOOK BOTH ENDS |  |  |  |  |
| MT91                            | #4x9'-4" @ 12"   | HOOK AT END,   |  |  |  |  |
| MT92                            | #6x14'-0" @ 12"  | HOOK AT END    |  |  |  |  |
| MT93                            | #5x19'-2" @ 10"  | HOOK AT END    |  |  |  |  |
| MT97                            | #7x10'-10" @ 12" | HOOK AT END    |  |  |  |  |

| MILD BOTTOM REINFORCEMENT SCHEDULE |                      |               |  |  |  |  |  |
|------------------------------------|----------------------|---------------|--|--|--|--|--|
| MARK                               | REINFORCING          | REMARKS       |  |  |  |  |  |
| MB1                                | #5x20'-0" @ 12"      | STAGGER 2'-0" |  |  |  |  |  |
| MB2                                | #5x12'-0" @ 24"      | STAGGER 2'-0" |  |  |  |  |  |
| MB4                                | (3) #5x12'-0" @ 14"  | STAGGER 2'-0" |  |  |  |  |  |
| MB5                                | #5x20'-0" @ 18"      | STAGGER 2'-0" |  |  |  |  |  |
| MB6                                | #5x20'-0" @ 16"      | STAGGER 2'-0" |  |  |  |  |  |
| MB7                                | (6) #5x15'-0" @ 16"  | STAGGER 2'-0" |  |  |  |  |  |
| MB8                                | (11) #5x20'-0" @ 12" | STAGGER 3'-0" |  |  |  |  |  |
| MB9                                | (3) #5x15'-0" @ 24"  | STAGGER 2'-0" |  |  |  |  |  |
| MB15                               | (6) #5x30'-0" @ 24"  | STAGGER 3'-0" |  |  |  |  |  |
| MB16                               | (11) #4x12'-0" @ 12" | STAGGER 3'-0" |  |  |  |  |  |
| MB17                               | #6x5'-2" @ 24"       | HOOK AT END   |  |  |  |  |  |
|                                    |                      |               |  |  |  |  |  |